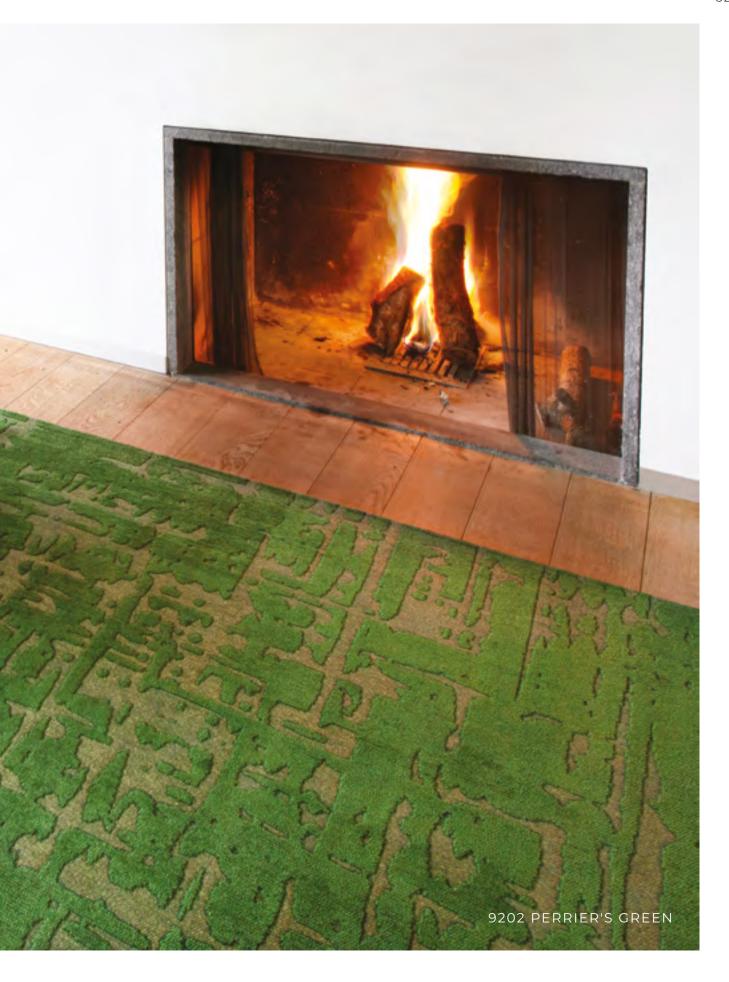

## **BAOBAB**

#### STRUCTURES COLLECTION

The tree symbol of Senegal, to which its inhabitants lend miraculous virtues and magical powers. ...

The spirits of the ancestors are supposed to live in the trunk of these gigantic trees. Baobab takes the African molded forms of the celebrated tree.

The bewitchment of its forms makes it possible to hide the very spirit of a design made of small bark on a trunk whose roots perpetuate African magic.

Such is the Baobab design.

9197 DRY BEIGE

9201 MADAGASCAR GOLD

#### STRUCTURES COLLECTION

9197 DRY BEIGE

9198 TSINGY OYSTER

9199 ZA COPPER

9201 MADAGASCAR GOLD

9200 BLACK WATER

9202 PERRIER'S GREEN