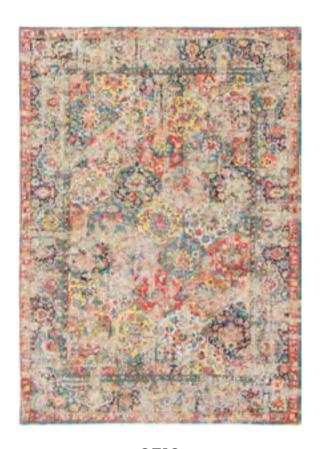

## **MEDALLION**

#### FADING WORLD COLLECTION

The central pattern or medallion of this rug is an ancient classic.

Weaving in distressed areas and the

Weaving in distressed areas and the erasing of pattern sections in this design allows you to incorporate a piece of history in your home.

While the addition of vibrant colour accents make the rugs both contemporary and stylish.

#### 9067 SALMON

9145 SPRING MOSS

8254 BLUE NIGHT

8383 SALT & PEPPER

8263 MINERAL BLACK

8261 PINK FLASH

9148 STONE