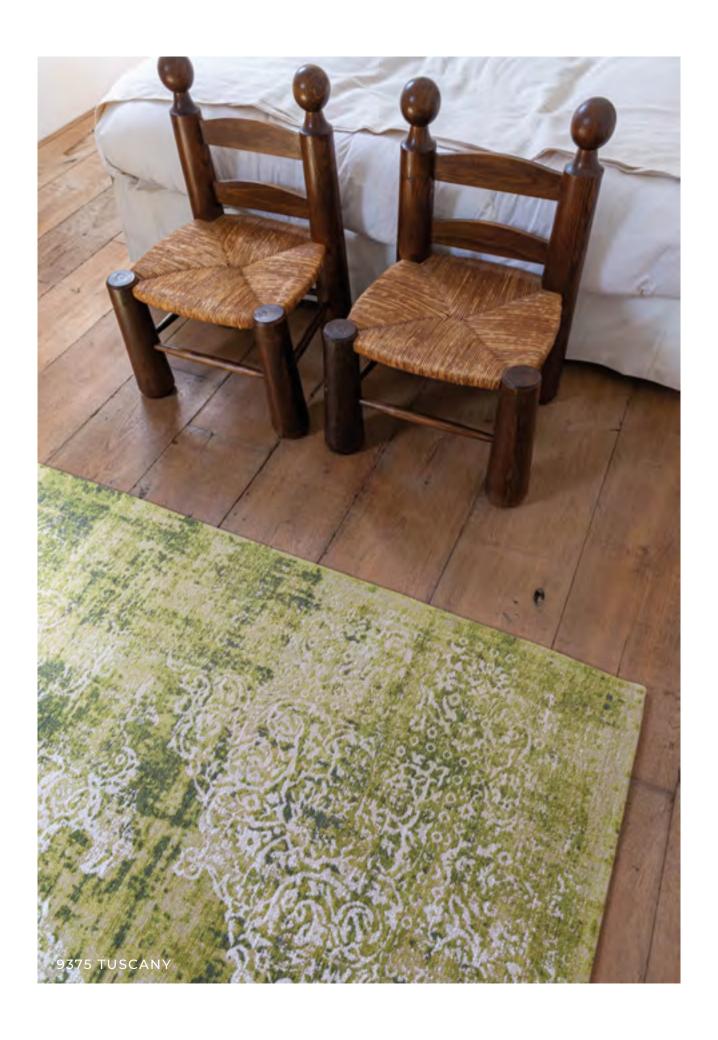

## KIRMAN

#### FADING WORLD COLLECTION

The Kirman rug is a harmonious blend of past and present, of classic deconstruction and contemporary artistic expression Inspired by an old design by Louis de Poortere, this rug adds a worn and nostalgic touch.

The motif is stylised using a flamed yarn, which structures the design and gives it a textured, subtly evanescent appearance, like a memory that is slowly fading. This unique technique gives the rug a captivating, artistic aesthetic.

## FADING WORLD COLLECTION

9375 TUSCANY

QUARTZ

9377 SUNWAX

MARGAUX