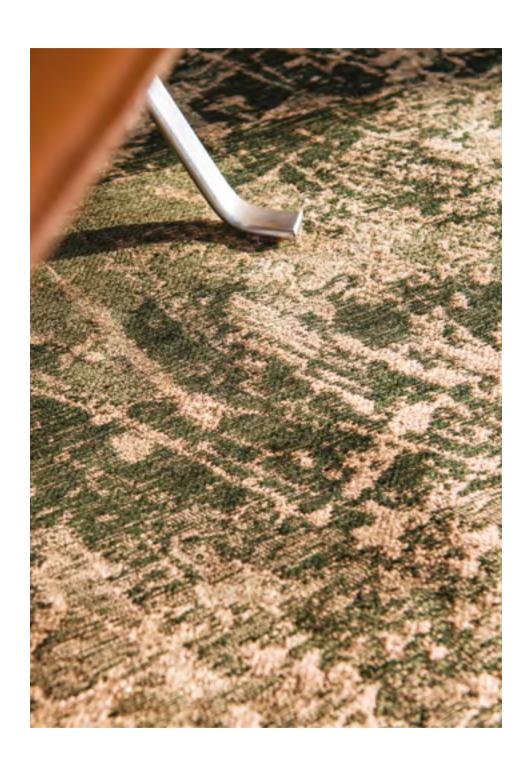

## **CRACKS**

#### MAD MEN COLLECTION

It represents the world below the surface, the deep blue of the abyss, the darkness of the mineshaft with the lode of gold at the bottom, or the far corners of a pinewood forest.

#### 8629 ABYSS BLUE

8723 DARK PINE

# **CRACKS**

#### MAD MEN COLLECTION

8629 ABYSS BLUE

8723 DARK PINE