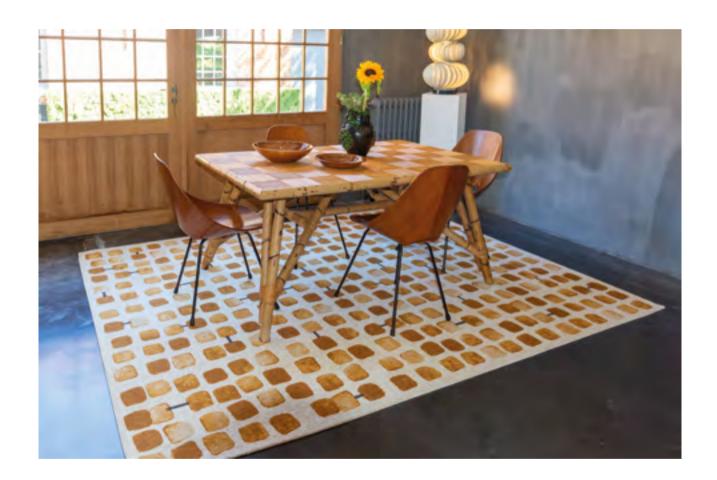

# **COBBLESTONE**

#### CRAFT COLLECTION

The Cobblestone rug will captivate you with its abstract shapes and artistic details.

The design concept is based on indepth graphic research, using stamps and block print techniques to create unique patterns. Gradients of color and varying degrees of print add depth and texture to the rug, while a subtle line links the whole together, creating visual connections that add an extra dimension to the whole.

9346 PEACH PARTY

9348 AMPARO BLUES