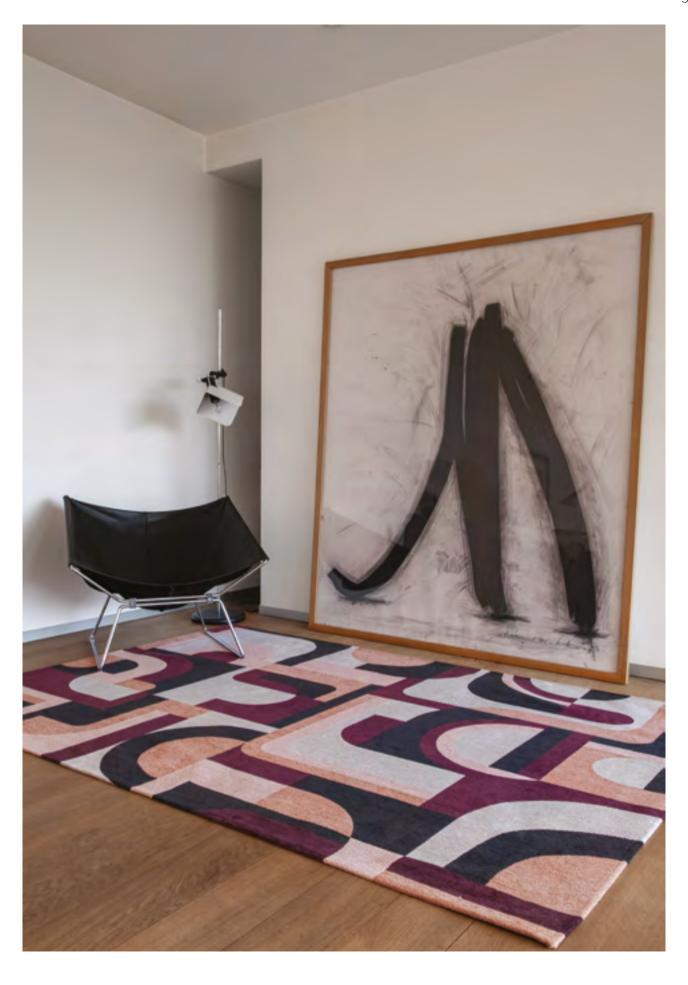

STRUCTURES COLLECTION



9197 DRY BEIGE



9198 TSINGY OYSTER



9199 ZA COPPER



9201 MADAGASCAR GOLD



9200 BLACK WATER



9202 PERRIER'S GREEN

## NUANCE





### MODULE

#### NUANCE COLLECTION

In architecture the module is a unit determining proportions.

The module design is inspired by this architectural definition found in symmetrical and asymmetrical shapes.

One can only think of the famous movement initiated by Walter Gropius at the beginning of the 1930s. The radicality of the forms is underlined by a mixture of colors and warm materials.

For lovers of space structures with architectural influences, our design will give quite a secular aura.

A strong and remarkably designed rug.

Such is our Module design.



9196 CAMEL BLUE









9210 YELLOW MEYER





9209 PINK ROHE





## **MODULE**

#### NUANCE COLLECTION



9196 CAMEL BLUE



9206 SAXON BEIGE



9209 PINK ROHE



9210 YELLOW MEYER

## TAPESTRY

ALL OUR GALLERY, POP AND CITIES COLLECTION RUGS ARE AVAILABLE AS A TAPESTRY IN SIZE 100 X 140CM.

THE INSTALLATION KIT OF THE TAPESTRY IS VERY EASY! FOLLOW THE GUIDE ADDED IN EACH RUG.



9389 LOBSTER | STEAM RED



9323 AMSTERDAM | ORANGE CUT



9315 NEW YORK | GATSBY GOLD



9144 STREET GRAPH



9143 DORADO



9368 CARPE DIEM



9393 INDIAN RICE

#### TECHNICAL SPECIFICATIONS

| Design                | Baobab, Coral                                                   | Lucia                   | All other designs                                       |  |  |  |
|-----------------------|-----------------------------------------------------------------|--------