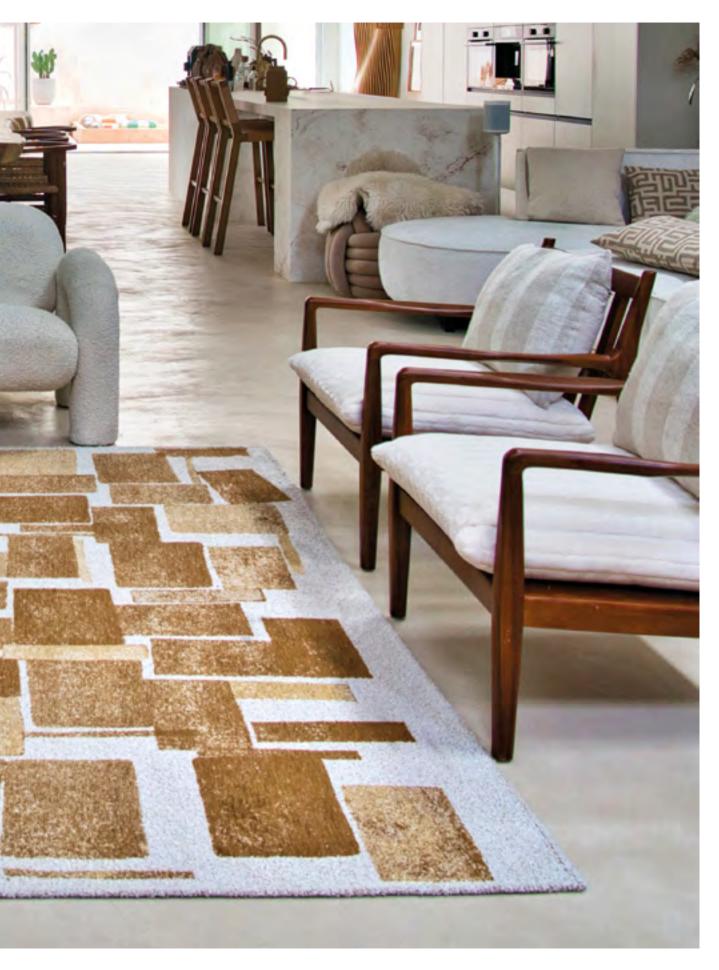

### **PAPERCUT**

#### CRAFT COLLECTION

Don't miss our new Papercut rug, a piece that embodies the modern, deconstructivist aesthetic of the Bauhaus movement. Inspired by the tangram, this rug features printed, cut and deconstructed shapes, which are then skilfully reconstructed.

The Papercut rug is perfectly in keeping with the heritage of the Bauhaus movement, which advocated the fusion of art and craft, and the search for balance between form, colour and functionality. It will bring a touch of the avant-garde and originality to your interior, while reflecting boldness and creativity.