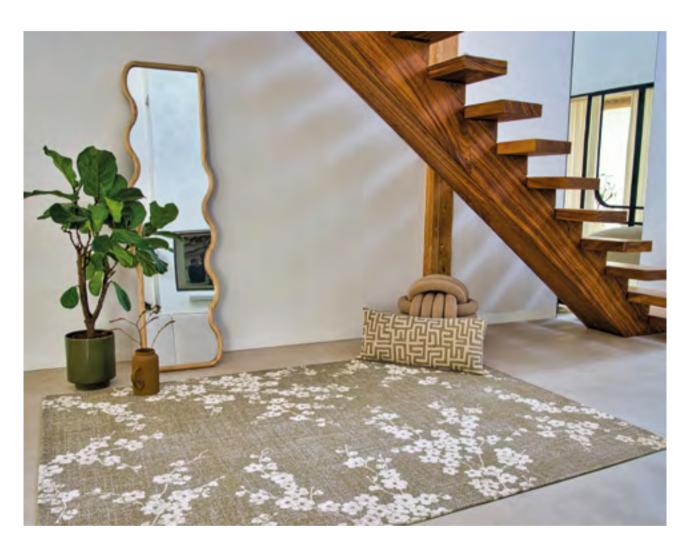

## SAKURA

#### COLLECTION

Discover the world of the Sakura rug, celebrating the timeless beauty of Japanese cherry trees. Inspired by these emblematic symbols, this rug embodies both elegance and fashion.

The design focuses on the representation of cherry blossom trees, creating a delicate and poetic atmosphere. The floral motifs evoke the spring season and capture the ephemeral beauty of sakura petals in full bloom.

9373 MORNING MIST

9372 WET GARDEN