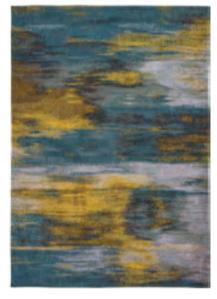

## LAGOON

#### MEDITATION COLLECTION

The Lagoon design concept is based on ink blots and Rorschach tests, offering a multitude of interpretations. The design evokes the sea, earth and moss, establishing a close link with nature. The colors blend harmoniously into each other, creating a spontaneous and captivating design.

The color palette is made up of rich, evocative shades. From warm brown to teal, refined gold to vibrant green, and touches of iodine, cognac and deep black, each tone helps to create a natural, authentic ambience.

9332 INKJET

9326 CHESTNUT

9328 IODE

9333 SUNSET

9331 PALM GREEN

#### MEDITATION COLLECTION

9326 CHESTNUT

9328 IODE

9331 PALM GREEN

9332 INKJET

9333 SUNSET