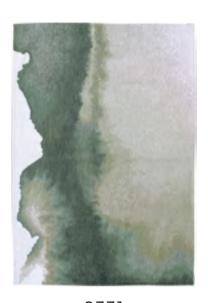

## SWIM

## MEDITATION COLLECTION

Immerse yourself in the world of our Swim rug, inspired by the beauty and fluidity of water. The design concept is based around the cyanotype technique, creating a captivating visual effect.

This rug highlights the interplay of reflections, capturing the magic and brilliance of water. The patterns and shades of color reflect current trends, adding a modern, elegant touch to your interior.

The use of materials is also highlighted in this rug design. The white flamed yarn is adding relief and texture to the whole. This technique adds an extra dimension to the rug, creating a pleasant tactile experience and enhancing its visual appeal.

9351 SURF

9349 SAFFRON

9354 RIVER

9353 GRIT