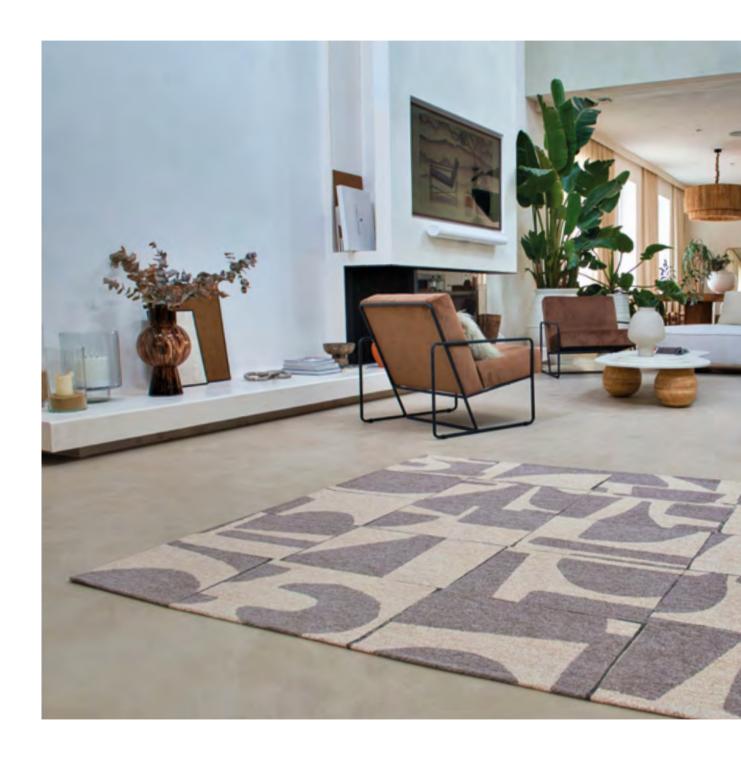

### **PAPERCUT**

#### CRAFT COLLECTION

Don't miss our new Papercut rug, a piece that embodies the modern, deconstructivist aesthetic of the Bauhaus movement. Inspired by the tangram, this rug features printed, cut and deconstructed shapes, which are then skilfully reconstructed.

The Papercut rug is perfectly in keeping with the heritage of the Bauhaus movement, which advocated the fusion of art and craft, and the search for balance between form, colour and functionality. It will bring a touch of the avant-garde and originality to your interior, while reflecting boldness and creativity.

#### CRAFT COLLECTION

9358 CAMPANULA

9361 SEA SPRAY

9364 RUST

STRING

9367 CURRY