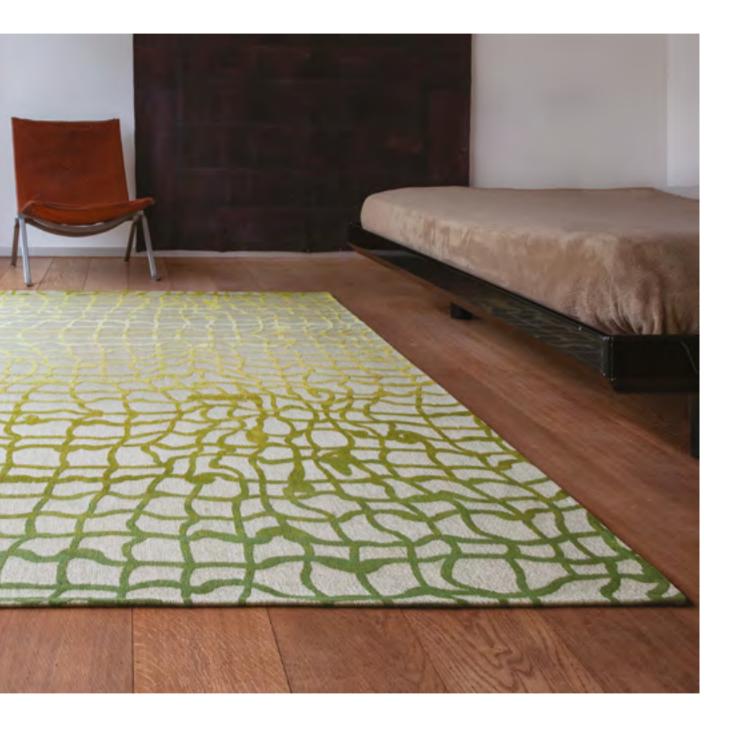

## SWIM

## MEDITATION COLLECTION

Immerse yourself in the world of our Swim rug, inspired by the beauty and fluidity of water. The design concept is based around the cyanotype technique, creating a captivating visual effect.

This rug highlights the interplay of reflections, capturing the magic and brilliance of water. The patterns and shades of color reflect current trends, adding a modern, elegant touch to your interior.

The use of materials is also highlighted in this rug design. The white flamed yarn is adding relief and texture to the whole. This technique adds an extra dimension to the rug, creating a pleasant tactile experience and enhancing its visual appeal.

9351 SURF

9349 SAFFRON

9354 RIVER

9353 GRIT