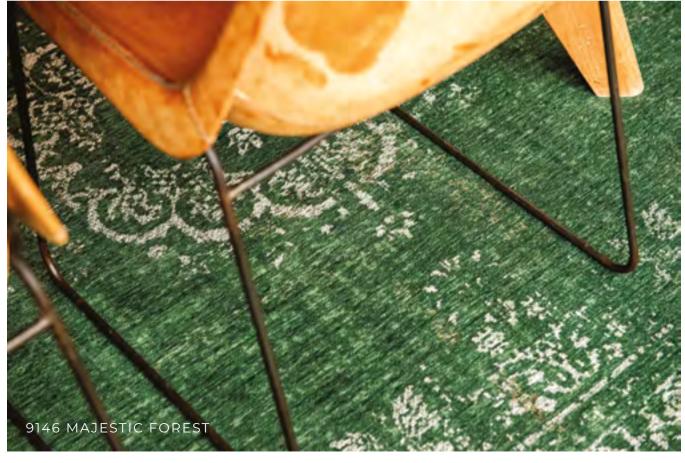

## **MEDALLION**

#### FADING WORLD COLLECTION

The central pattern or medallion of this rug is an ancient classic.

Weaving in distressed areas and the

Weaving in distressed areas and the erasing of pattern sections in this design allows you to incorporate a piece of history in your home.

While the addition of vibrant colour accents make the rugs both contemporary and stylish.

#### FADING WORLD COLLECTION

8383 SALT & PEPPER

9145 SPRING MOSS

9146 MAJESTIC FOREST

9148 STONE

9065 **GREY JEANS** 

9067 SALMON