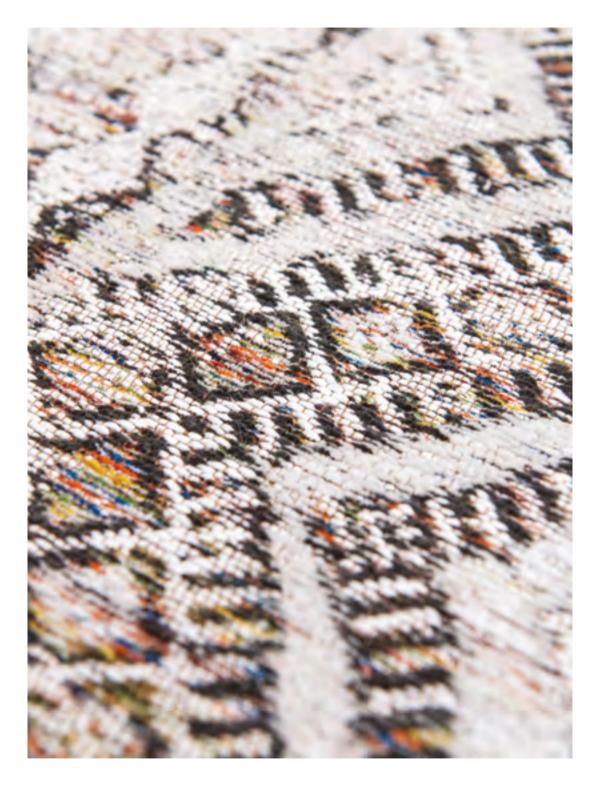

# **KILIM**ANTIQUARIAN COLLECTION

A classic moroccan nomad pattern is highlighted by the use of special yarns : space dyed effects add countless colour nuances and a slightly twisted cream gives extra body and contrast to the pattern.

## **KILIM**

### ANTIQUARIAN COLLECTION

9110 ZEMMURI BLUE

9114 MEDINA WHITE

9113 BLACK RABAT

9115 FEZ RED