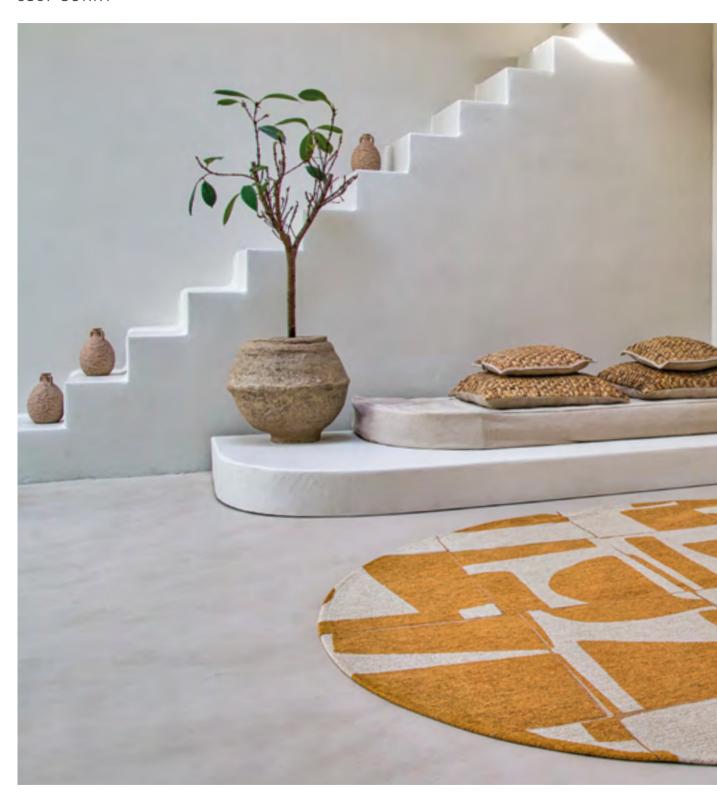

#### CRAFT COLLECTION

Don't miss our new Papercut rug, a piece that embodies the modern, deconstructivist aesthetic of the Bauhaus movement. Inspired by the tangram, this rug features printed, cut and deconstructed shapes, which are then skilfully reconstructed.

The Papercut rug is perfectly in keeping with the heritage of the Bauhaus movement, which advocated the fusion of art and craft, and the search for balance between form, colour and functionality. It will bring a touch of the avant-garde and originality to your interior, while reflecting boldness and creativity.