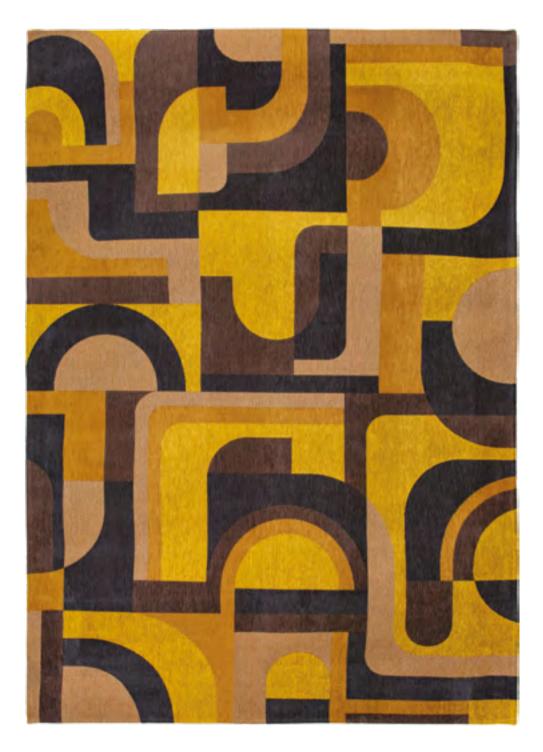

## NUANCE

### MODULE

#### NUANCE COLLECTION

In architecture the module is a unit determining proportions.

The module design is inspired by this architectural definition found in symmetrical and asymmetrical shapes.

One can only think of the famous movement initiated by Walter Gropius at the beginning of the 1930s. The radicality of the forms is underlined by a mixture of colors and warm materials.

For lovers of space structures with architectural influences, our design will give quite a secular aura.

A strong and remarkably designed rug.

Such is our Module design.

9196 CAMEL BLUE

9210 YELLOW MEYER

9209 PINK ROHE