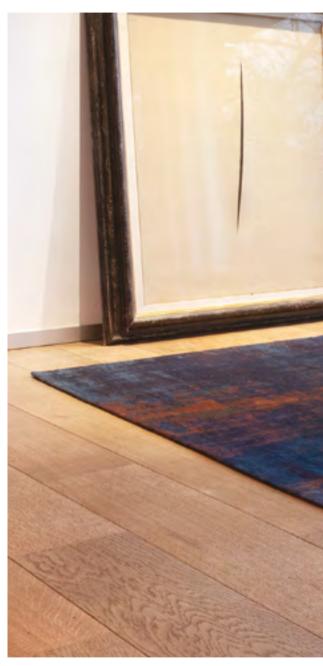

### **DEDALO**

#### MAD MEN COLLECTION

Daedalus is a character from Greek mythology. He is best known as an inventor, sculptor, architect whose most famous work is the labyrinth that housed the Minotaur.

The Dedalo design is an inspiration from the maze idea. The many sutleties of tone, shine and curving shapes form an enigmatic visual labyrinth.

"While meditating on our abode, all parts of it are repeated many times. Every place is another place. With Dedalo, no place is right."

Such is our Dedalo design.

9203 BLUE MARINE

9204 REPUBLIC GREEN

#### 9204 REPUBLIC GREEN

9205 YELLOW SCARAB

## **DEDALO**

#### MAD MEN COLLECTION