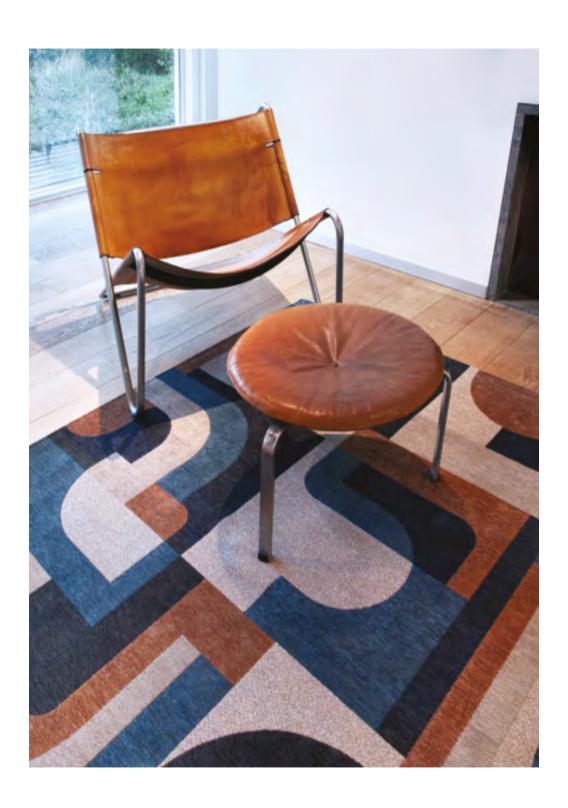

ATER



9199 ZA COPPER









## BAOBAB

#### STRUCTURES COLLECTION



9197 DRY BEIGE



9198 TSINGY OYSTER



9199 ZA COPPER



9201 MADAGASCAR GOLD



9200 BLACK WATER



9202 PERRIER'S GREEN

## NUANCE





### MODULE

#### NUANCE COLLECTION

In architecture the module is a unit determining proportions.

The module design is inspired by this architectural definition found in symmetrical and asymmetrical shapes.

One can only think of the famous movement initiated by Walter Gropius at the beginning of the 1930s. The radicality of the forms is underlined by a mixture of colors and warm materials.

For lovers of space structures with architectural influences, our design will give quite a secular aura.

A strong and remarkably designed rug.

Such is our Module design.



9196 CAMEL BLUE









9210 YELLOW MEYER





9209 PINK ROHE





## **MODULE**

#### NUANCE COLLECTION



9196 CAMEL BLUE



9206 SAXON BEIGE



9209 PINK ROHE



9210 YELLOW MEYER

## TAPESTRY

ALL OUR GALLERY, POP AND CITIES COLLECTION RUGS ARE AVAILABLE AS A TAPESTRY IN SIZE 100 X 140CM.

THE INSTALLATION KIT OF THE TAPESTRY IS VERY EASY! FOLLOW THE GUIDE ADDED IN EACH RUG.



9389 LOBSTER | STEAM RED



9323 AMSTERDAM | ORANGE CUT



9315 NEW YORK | GATSBY GOLD



9144 STREET GRAPH



9143 DORADO



9368 CARPE DIEM



9393 INDIAN RICE

#### TECHNICAL SPECIFICATIONS

| Design                | Baobab, Coral                                                   | Lucia                   | All other designs                                       |  |  |  |
|-----------------------|---------------------------