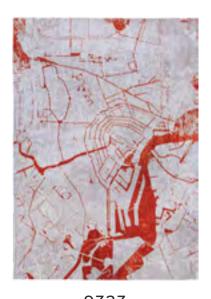

#### COLLECTION

Inspired by aerial views, this unique design combines a mysterious aesthetic with transparency, evoking the spellbinding atmosphere of old maps.

Cities stands out for its graphic character, going beyond the simple informative aspect to offer an arty visual experience.

Each city has been carefully selected to represent a distinct style and atmosphere, creating a unique link with the city in question.

9315 NEW YORK | GATSBY GOLD

9314 TOKYO | CONDUCTIVE BLUE

9323 AMSTERDAM | ORANGE CUT