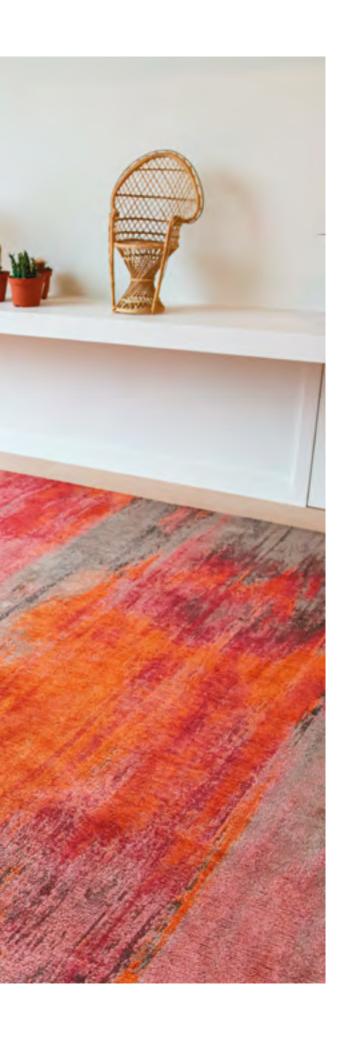

WN



9235 RIALTO GOLD





## **STREAKS**

#### ATLANTIC COLLECTION

Another bestselling design. Inspired by modern art. The sandy shores of New Jersey and Long Island are whipped by the winter gales.

Designing ripples and streaks in the sand as if they were abstract paintings.

Over a century of skill and craftsmanship is woven ino every rug we produce. Woven on J acquard looms with cotton chenille yarns. Each beautiful rug has multiple layers of texture.

Distressed areas and intricate stitching detail to give a true vintage look.



8715 SEA BRIGHT SUNNY



9126 GLEN COVE





8716 CONEY GREY



9125 NASSAU RED





## **STREAKS**

### ATLANTIC COLLECTION



8714
MONTAUK MULTI



8715 SEA BRIGHT SUNNY



8716 CONEY GREY



8718 LONG ISLAND BLUE



9125 NASSAU RED



9126 GLEN COVE





## MONETTI ATLANTIC COLLECTION

A 'blurred' design inspired by Claude Monet and more contemporary artists. Nymphea Blue. Giverny Beige or Hibiscus Red give you an idea of the hues

#### 9121 GIVERNY BEIGE







## MONETTI

#### ATLANTIC COLLECTION







9119 NYMPHEA BLUE



9121 GIVERNY BEIGE

## ANTIQUARIAN COLLECTION





# **KILIM**ANTIQUARIAN COLLECTION

A classic moroccan nomad pattern is highlighted by the use of special yarns : space dyed effects add countless colour nuances and a slightly twisted cream gives extra body and contrast to the pattern.

#### 9110 ZEMMURI BLUE









9113 BLACK RABAT



9114 MEDINA WHITE



9114 MEDINA WHITE





## **KILIM**

### ANTIQUARIAN COLLECTION



9110 ZEMMURI BLUE



9114 MEDINA WHITE



9113 BLACK RABAT



9115 FEZ RED





## USHAK ANTI