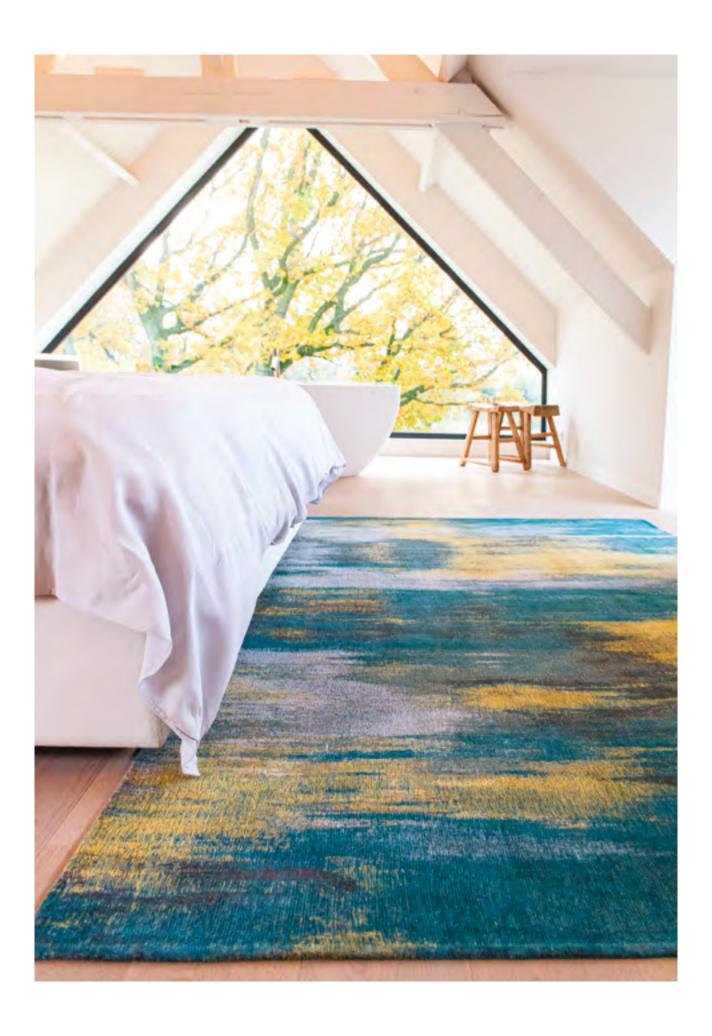

ripples and streaks in the sand as if they were abstract paintings.

Over a century of skill and craftsmanship is woven ino every rug we produce. Woven on J acquard looms with cotton chenille yarns. Each beautiful rug has multiple layers of texture.

Distressed areas and intricate stitching detail to give a true vintage look.



8715 SEA BRIGHT SUNNY



9126 GLEN COVE





8716 CONEY GREY



9125 NASSAU RED





## **STREAKS**

### ATLANTIC COLLECTION



8714
MONTAUK MULTI



8715 SEA BRIGHT SUNNY



8716 CONEY GREY



8718 LONG ISLAND BLUE



9125 NASSAU RED



9126 GLEN COVE





## MONETTI ATLANTIC COLLECTION

A 'blurred' design inspired by Claude Monet and more contemporary artists. Nymphea Blue. Giverny Beige or Hibiscus Red give you an idea of the hues

#### 9121 GIVERNY BEIGE







## MONETTI

#### ATLANTIC COLLECTION







9119 NYMPHEA BLUE



9121 GIVERNY BEIGE

## ANTIQUARIAN COLLECTION





# **KILIM**ANTIQUARIAN COLLECTION

A classic moroccan nomad pattern is highlighted by the use of special yarns : space dyed effects add countless colour nuances and a slightly twisted cream gives extra body and contrast to the pattern.

#### 9110 ZEMMURI BLUE









9113 BLACK RABAT



9114 MEDINA WHITE



9114 MEDINA WHITE





## **KILIM**

### ANTIQUARIAN COLLECTION



9110 ZEMMURI BLUE



9114 MEDINA WHITE



9113 BLACK RABAT



9115 FEZ RED





## USHAK ANTIQUARIAN COLLECTION

Ushak is derived from the rug designs made by the Turkish tribe of the same name. They were used a lot in mosques and in churches.

We have used faded colours for this design, as in the later,