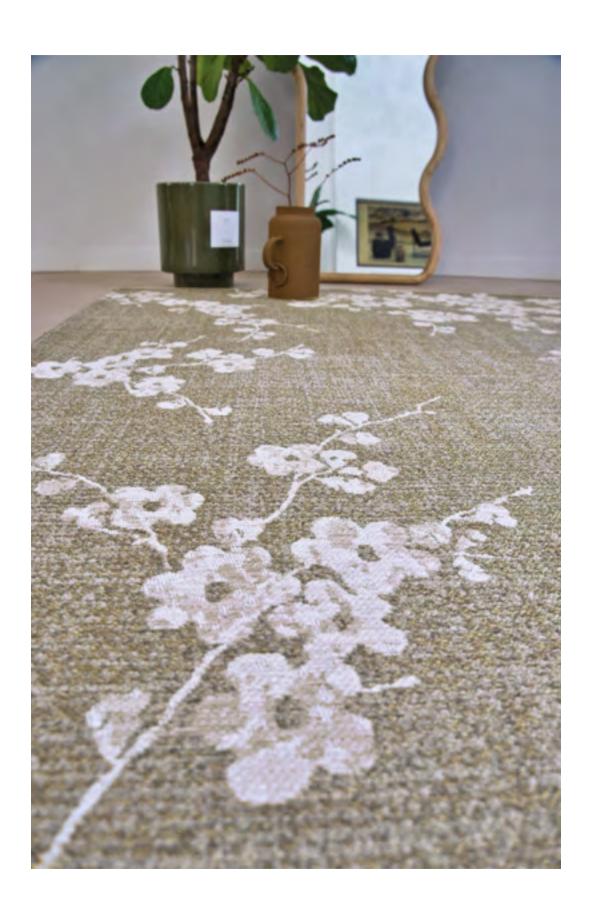

## SAKURA

#### COLLECTION

Discover the world of the Sakura rug, celebrating the timeless beauty of Japanese cherry trees. Inspired by these emblematic symbols, this rug embodies both elegance and fashion.

The design focuses on the representation of cherry blossom trees, creating a delicate and poetic atmosphere. The floral motifs evoke the spring season and capture the ephemeral beauty of sakura petals in full bloom.

9373 MORNING MIST

9372 WET GARDEN