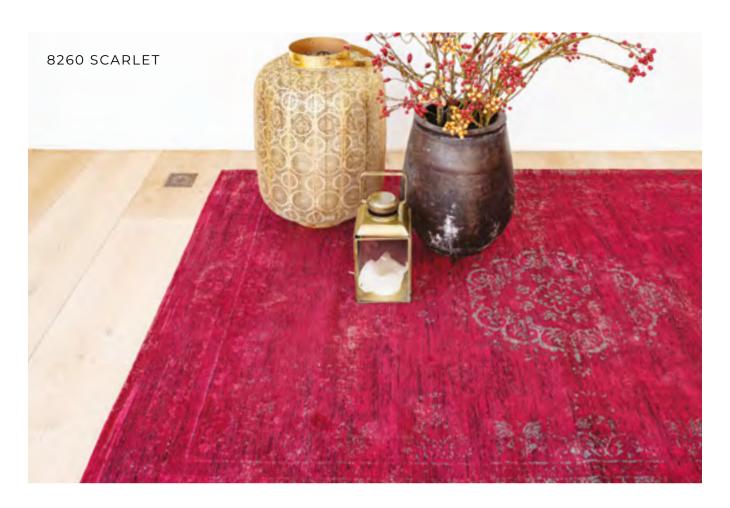

## **MEDALLION**

#### FADING WORLD COLLECTION

The central pattern or medallion of this rug is an ancient classic.

Weaving in distressed areas and the

Weaving in distressed areas and the erasing of pattern sections in this design allows you to incorporate a piece of history in your home.

While the addition of vibrant colour accents make the rugs both contemporary and stylish.

### FADING WORLD COLLECTION

8254

8255 BLUE NIGHT GREY TURQUOISE GREY EBONY

8257

8258 JADE

8259 JADE OYSTER

8260 SCARLET

8261 PINK FLASH