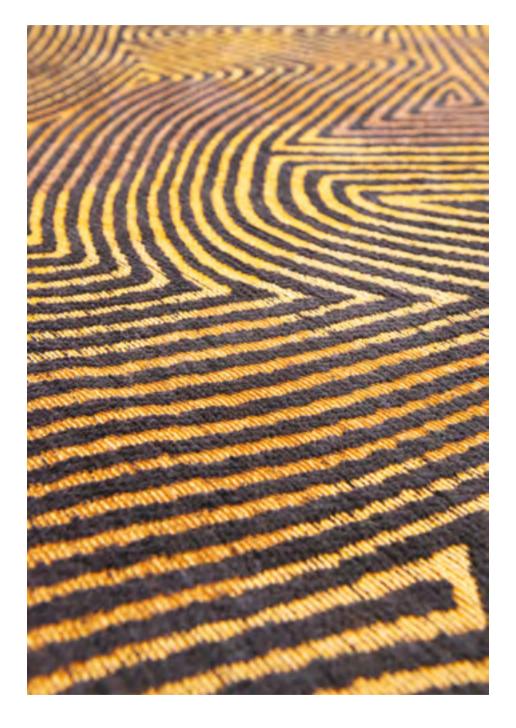

### **DEDALO**

#### MAD MEN COLLECTION

Daedalus is a character from Greek mythology. He is best known as an inventor, sculptor, architect whose most famous work is the labyrinth that housed the Minotaur.

The Dedalo design is an inspiration from the maze idea. The many sutleties of tone, shine and curving shapes form an enigmatic visual labyrinth.

"While meditating on our abode, all parts of it are repeated many times. Every place is another place. With Dedalo, no place is right."

Such is our Dedalo design.

9203 BLUE MARINE

9204 REPUBLIC GREEN

## **DEDALO**

#### MAD MEN COLLECTION