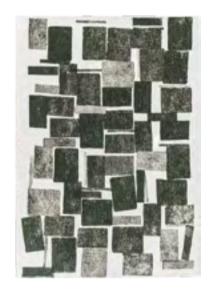

### **PAPERCUT**

#### CRAFT COLLECTION

Don't miss our new Papercut rug, a piece that embodies the modern, deconstructivist aesthetic of the Bauhaus movement. Inspired by the tangram, this rug features printed, cut and deconstructed shapes, which are then skilfully reconstructed.

The Papercut rug is perfectly in keeping with the heritage of the Bauhaus movement, which advocated the fusion of art and craft, and the search for balance between form, colour and functionality. It will bring a touch of the avant-garde and originality to your interior, while reflecting boldness and creativity.

#### 9367 CURRY