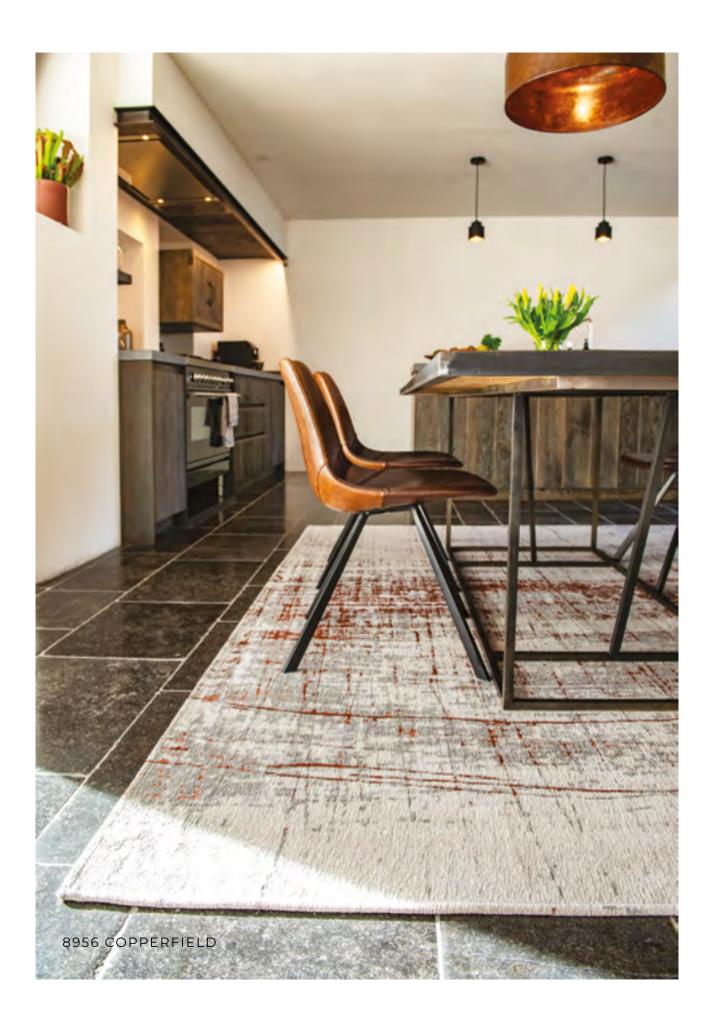

ECTION

Madison Avenue runs between Park
Avenue and Fifth Avenue in Manhattan.
Since the twenties, it has been the center
of the american advertising industry.
The Madison men were the golden boys of
the sixties, who 'dreamed up' the images
of the iconic brands of the USA. Inspired by
this theme. Louis De Poortere has created
a new collection of 'vintage sixties' rugs.
A mix of straight and broken lines, of dull
and shining yarns, of smooth and ragged
pencil strokes.

Here we find an indication of pain and disorder, of the rifts and big changes like women's lib, vietnam, the black panthers and may'68 but also of the creative energy of action painting in the late sixties.



8550 LIBERTY GOLD







8419 COLUMBUS GOLD



8925 SOHO COPPER



8926 METRO BLACK & WHITE



8421 BRONX AZURITE







8420 JERSEY STONE

## GRIFF

## MAD MEN COLLECTION



8419 COLUMBUS GOLD



8420 JERSEY STONE



8421 BRONX AZURITE



8550 LIBERTY GOLD



8785 CONCRETE JUNGLE



8926 METRO BLACK & WHITE



8925 SOHO COPPER



8956 COPPERFIELD





## **CRACKS**

#### MAD MEN COLLECTION

It represents the world below the surface, the deep blue of the abyss, the darkness of the mineshaft with the lode of gold at the bottom, or the far corners of a pinewood forest.



#### 8629 ABYSS BLUE









8723 DARK PINE



# **CRACKS**

#### MAD MEN COLLECTION







8629 ABYSS BLUE



8723 DARK PINE





# JACOB'S LADDER

#### MAD MEN COLLECTION

The Jacob's Ladder stands for the uneasy but exhilarating climb on the social ladder. It is the way the advertising industry pictures society:

more, better, higher,