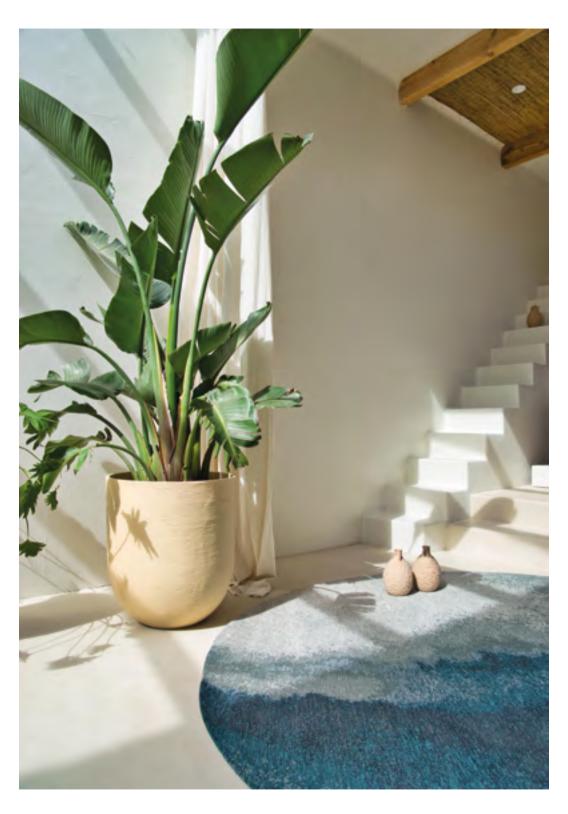

## LAGOON

#### MEDITATION COLLECTION

The Lagoon design concept is based on ink blots and Rorschach tests, offering a multitude of interpretations. The design evokes the sea, earth and moss, establishing a close link with nature. The colors blend harmoniously into each other, creating a spontaneous and captivating design.

The color palette is made up of rich, evocative shades. From warm brown to teal, refined gold to vibrant green, and touches of iodine, cognac and deep black, each tone helps to create a natural, authentic ambience.

9332 INKJET

9326 CHESTNUT

9328 IODE

9333 SUNSET

9331 PALM GREEN