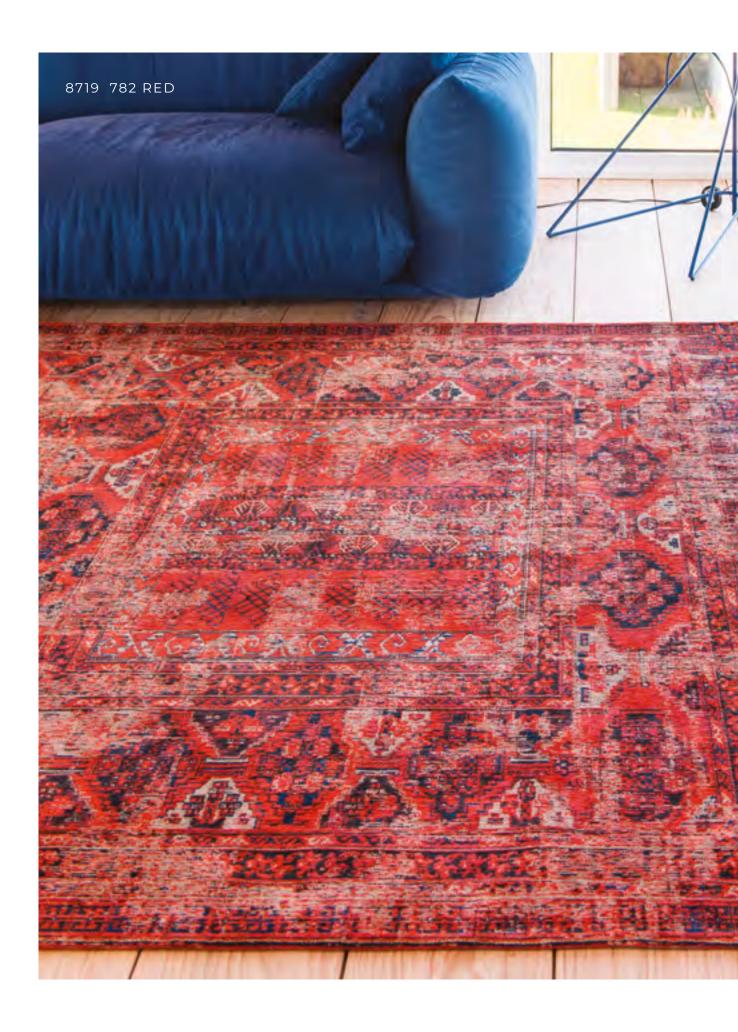

## **HADSCHLU**

#### ANTIQUARIAN COLLECTION

The legendary 782-Hadschlu from Louis De Poortere is re-edited in its flat weave, distressed version. Sometimes called 'The Notary Rug', our Hadschlu has the particularity that it blends into a classic notary study, as elegantly as in a sleek, minimalist yuppie interior. It just adds that classy touch that says you know what you want.

## **HADSCHLU**

8719 782 RED

8720 AGHA OLD GOLD