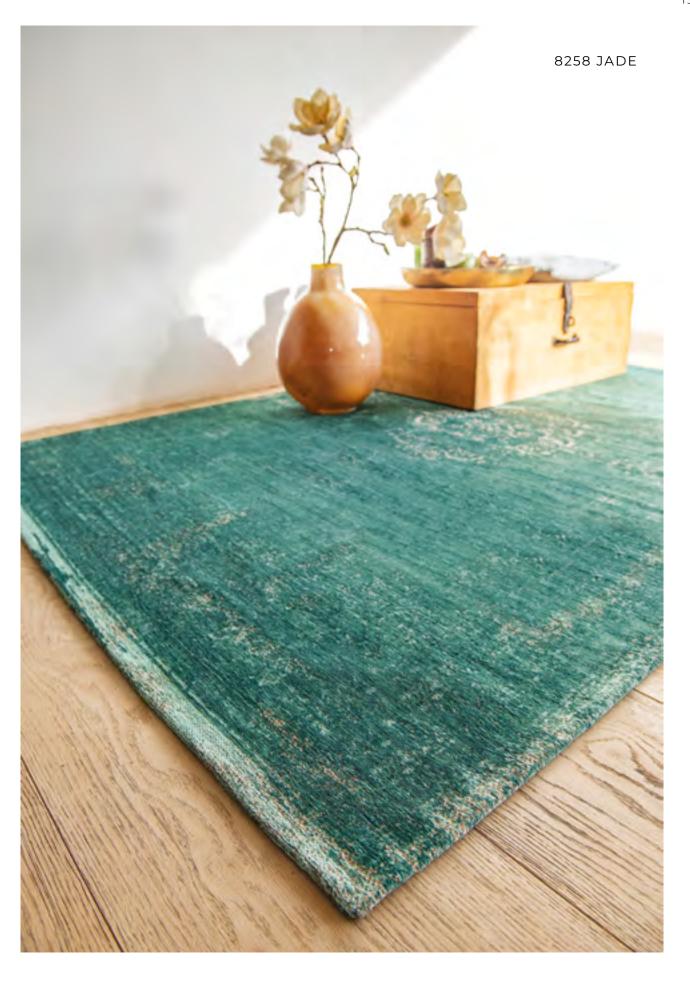

## **MEDALLION**

#### FADING WORLD COLLECTION

The central pattern or medallion of this rug is an ancient classic.

Weaving in distressed areas and the

Weaving in distressed areas and the erasing of pattern sections in this design allows you to incorporate a piece of history in your home.

While the addition of vibrant colour accents make the rugs both contemporary and stylish.

### FADING WORLD COLLECTION

8254

8255 BLUE NIGHT GREY TURQUOISE GREY EBONY

8257

8258 JADE

8259 JADE OYSTER

8260 SCARLET

8261 PINK FLASH