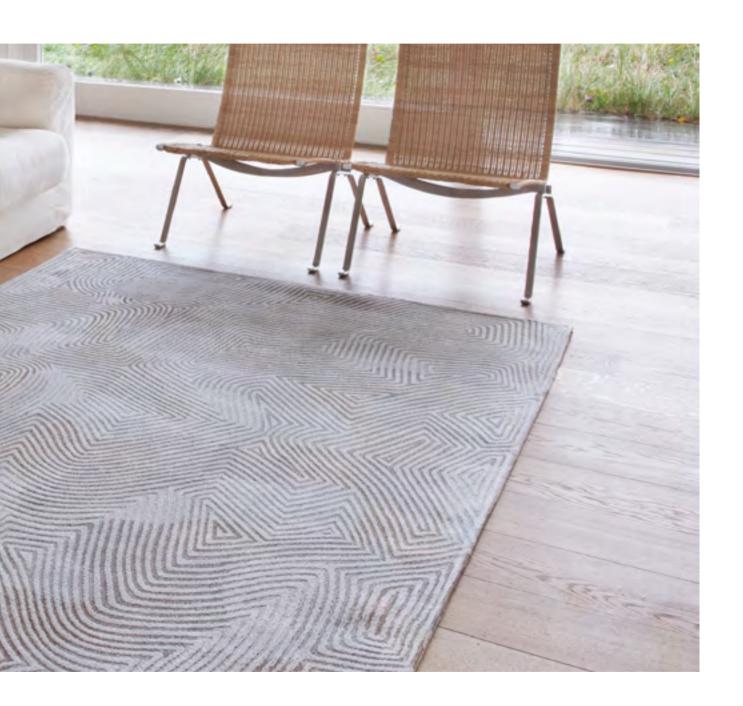

### **DEDALO**

#### MAD MEN COLLECTION

Daedalus is a character from Greek mythology. He is best known as an inventor, sculptor, architect whose most famous work is the labyrinth that housed the Minotaur.

The Dedalo design is an inspiration from the maze idea. The many sutleties of tone, shine and curving shapes form an enigmatic visual labyrinth.

"While meditating on our abode, all parts of it are repeated many times. Every place is another place. With Dedalo, no place is right."

Such is our Dedalo design.

9203 BLUE MARINE

9204 REPUBLIC GREEN

## **DEDALO**

#### MAD MEN COLLECTION