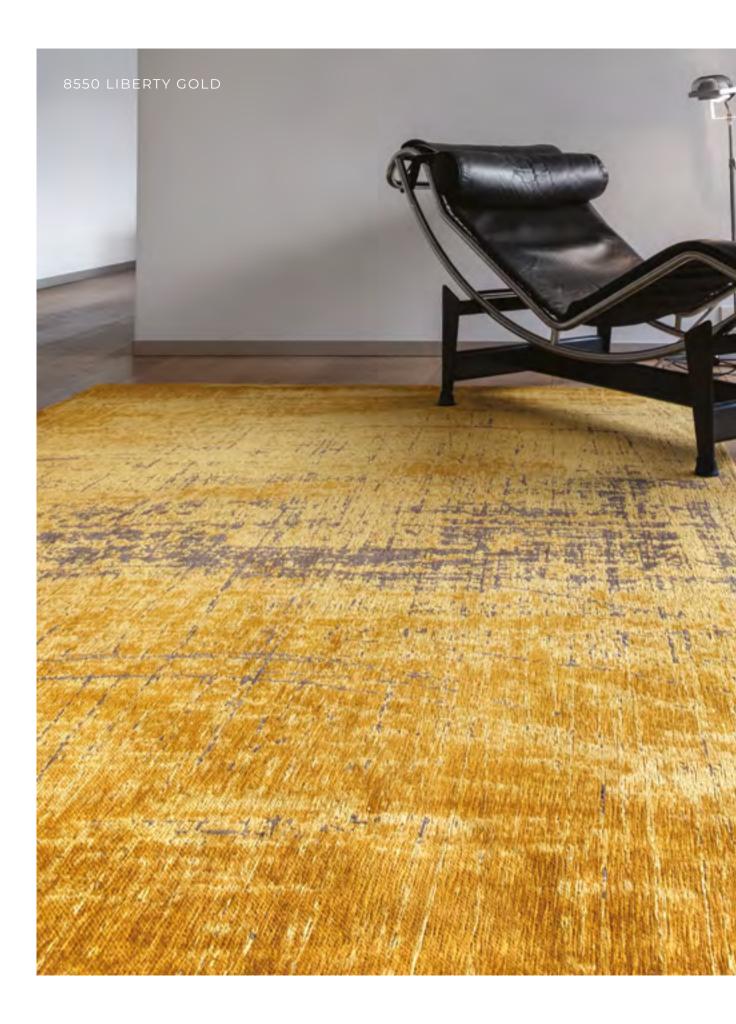

## GRIFF

#### MAD MEN COLLECTION

Madison Avenue runs between Park
Avenue and Fifth Avenue in Manhattan.
Since the twenties, it has been the center
of the american advertising industry.
The Madison men were the golden boys of
the sixties, who 'dreamed up' the images
of the iconic brands of the USA. Inspired by
this theme. Louis De Poortere has created
a new collection of 'vintage sixties' rugs.
A mix of straight and broken lines, of dull
and shining yarns, of smooth and ragged
pencil strokes.

Here we find an indication of pain and disorder, of the rifts and big changes like women's lib, vietnam, the black panthers and may'68 but also of the creative energy of action painting in the late sixties.

8550 LIBERTY GOLD

8419 COLUMBUS GOLD

8925 SOHO COPPER

8926 METRO BLACK & WHITE

8421 BRONX AZURITE

8420 JERSEY STONE