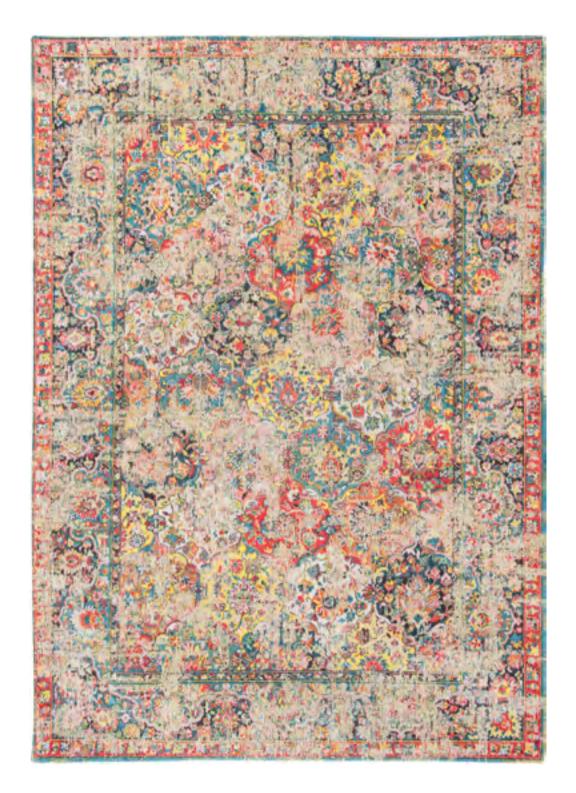

ed trove amongst the confused display at the Antiquarian's.

An old rug showing a familiar. yet almost forgotten pattern. A large central medallion, rosette shaped with a stair patterned perimeter. Palmettes in which the shape of a turtle seems to be suggested.

Boughs, leaved twigs, stalks and flowers, a Heriz, distressed by age and with its origin in Azeri Persia.



8705 SERAY ORANGE



8704 AMIR GOLD







8705 SERAY ORANGE

## HERIZ



8703 CLASSIC BRICK



8704 AMIR GOLD





## **BAKHTIARI**

#### ANTIQUARIAN COLLECTION

The Bakhtiari live in the mountainous part of Khuzistan and Isfahan provinces in Iran. The rug shows a floral diamond pattern in feather shaped frames.

The design was retrieved from the 'Muskabad archives' of Louis De Poortere and given the distressed treatment.



8712 JANISSARY MULTI



9127 FENER



9127 FENER

## BAKHTIARI







9127 FENER





## **HADSCHLU**

#### ANTIQUARIAN COLLECTION

The legendary 782-Hadschlu from Louis De Poortere is re-edited in its flat weave, distressed version. Sometimes called 'The Notary Rug', our Hadschlu has the particularity that it blends into a classic notary study, as elegantly as in a sleek, minimalist yuppie interior. It just adds that classy touch that says you know what you want.







## **HADSCHLU**



8719 782 RED



8720 AGHA OLD GOLD

## STRUCTURES COLLECTION





## **BAOBAB**

#### STRUCTURES COLLECTION

The tree symbol of Senegal, to which its inhabitants lend miraculous virtues and magical powers. ...

The spirits of the ancestors are supposed to live in the trunk of these gigantic trees. Baob