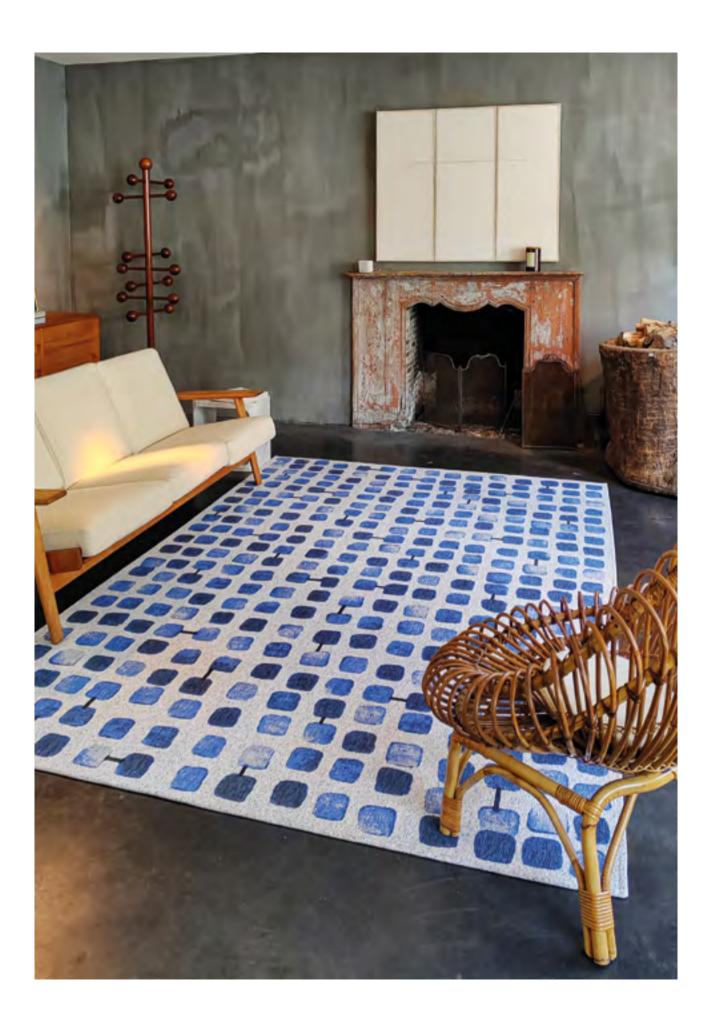

# **COBBLESTONE**

#### CRAFT COLLECTION

The Cobblestone rug will captivate you with its abstract shapes and artistic details.

The design concept is based on indepth graphic research, using stamps and block print techniques to create unique patterns. Gradients of color and varying degrees of print add depth and texture to the rug, while a subtle line links the whole together, creating visual connections that add an extra dimension to the whole.

9346 PEACH PARTY

9348 AMPARO BLUES