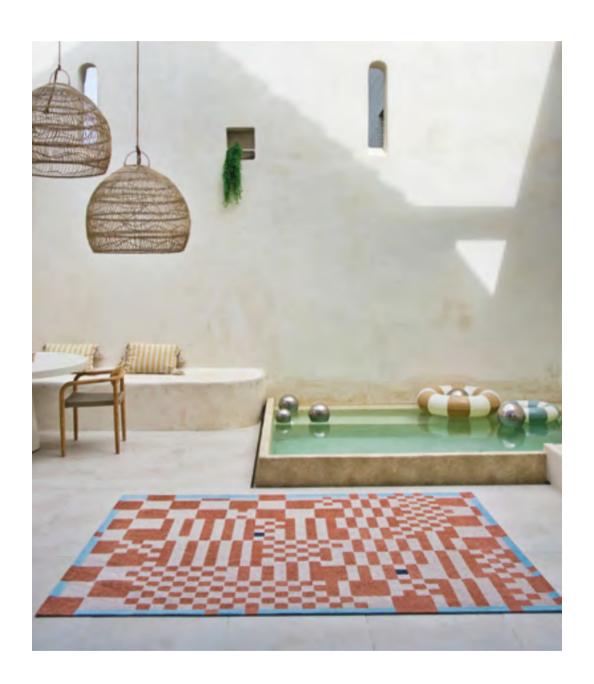

### **CHESS**

#### CRAFT COLLECTION

The Chess rug is a deconstructed interpretation of the iconic checkerboard pattern. With a bold graphic aesthetic, this rug strikes the perfect balance between the disorder of the pattern and the harmony of the colors.

The checkerboard is unstructured, creating an intriguing aesthetic that draws the eye. What's more, subtle material effects are integrated into the checkerboard, adding a tactile dimension and a sense of depth to the whole.

The brightly colored contours are pure and defined, giving visual clarity to the pattern while adding a striking energy to the design.

9341 NUDE