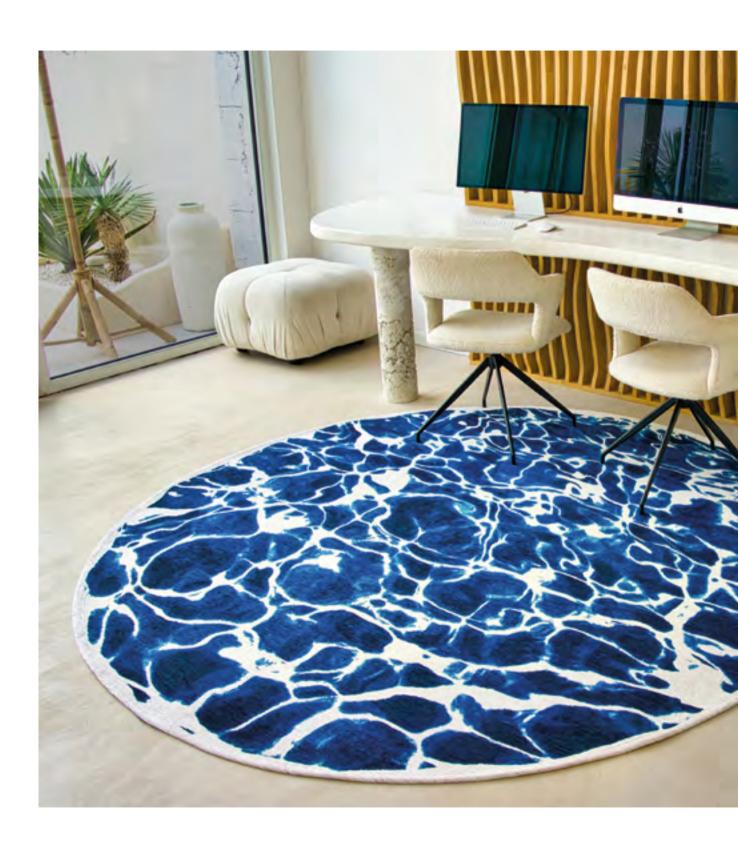

## SWIM

## MEDITATION COLLECTION

Immerse yourself in the world of our Swim rug, inspired by the beauty and fluidity of water. The design concept is based around the cyanotype technique, creating a captivating visual effect.

This rug highlights the interplay of reflections, capturing the magic and brilliance of water. The patterns and shades of color reflect current trends, adding a modern, elegant touch to your interior.

The use of materials is also highlighted in this rug design. The white flamed yarn is adding relief and texture to the whole. This technique adds an extra dimension to the rug, creating a pleasant tactile experience and enhancing its visual appeal.