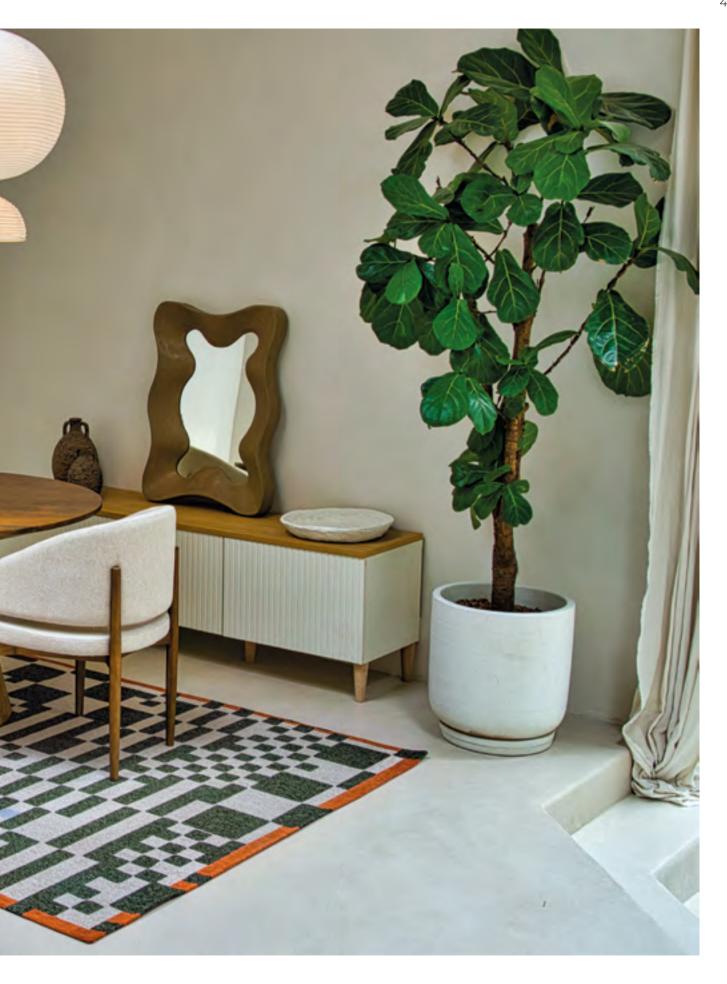

# **COBBLESTONE**

#### CRAFT COLLECTION

The Cobblestone rug will captivate you with its abstract shapes and artistic details.

The design concept is based on indepth graphic research, using stamps and block print techniques to create unique patterns. Gradients of color and varying degrees of print add depth and texture to the rug, while a subtle line links the whole together, creating visual connections that add an extra dimension to the whole.

9346 PEACH PARTY

9348 AMPARO BLUES