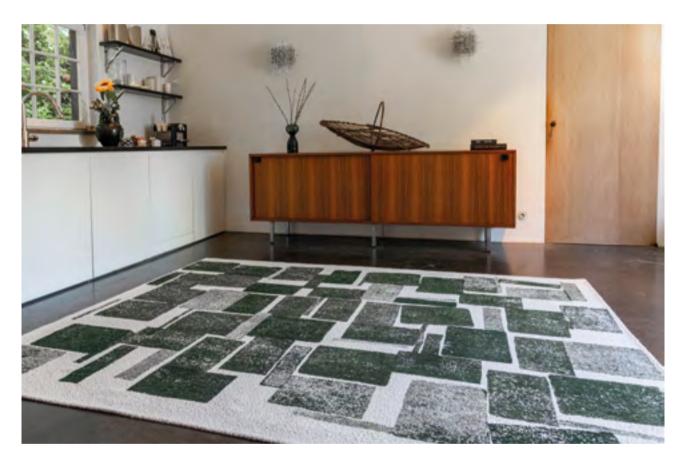

## **CRACKS**

#### MAD MEN COLLECTION

It represents the world below the surface, the deep blue of the abyss, the darkness of the mineshaft with the lode of gold at the bottom, or the far corners of a pinewood forest.

#### 8629 ABYSS BLUE

8723 DARK PINE

# **CRACKS**

#### MAD MEN COLLECTION

8629 ABYSS BLUE

8723 DARK PINE