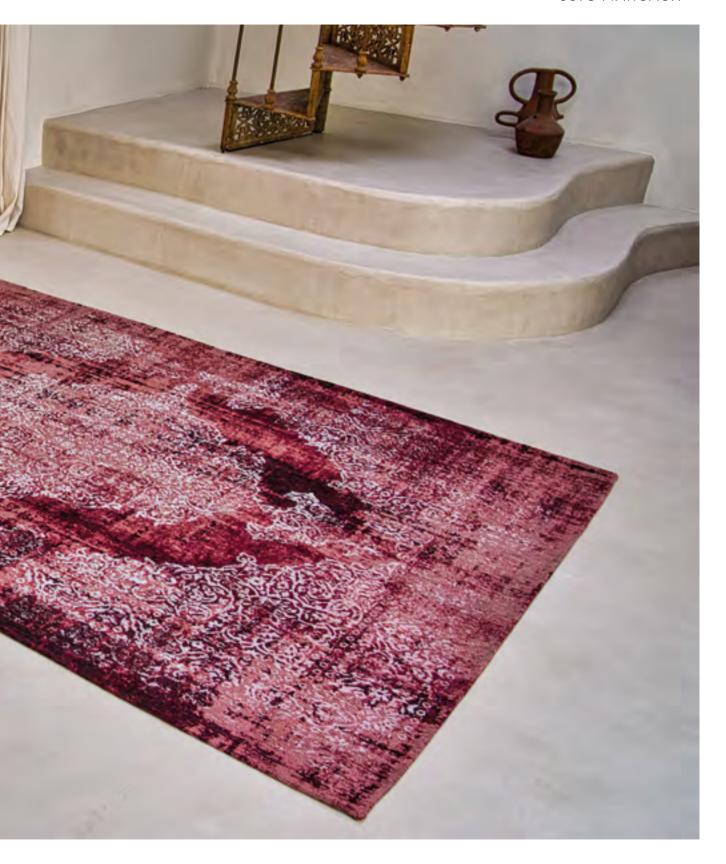

## KIRMAN

#### FADING WORLD COLLECTION

The Kirman rug is a harmonious blend of past and present, of classic deconstruction and contemporary artistic expression Inspired by an old design by Louis de Poortere, this rug adds a worn and nostalgic touch.

The motif is stylised using a flamed yarn, which structures the design and gives it a textured, subtly evanescent appearance, like a memory that is slowly fading. This unique technique gives the rug a captivating, artistic aesthetic.

9377 SUNWAX

9374 STORM