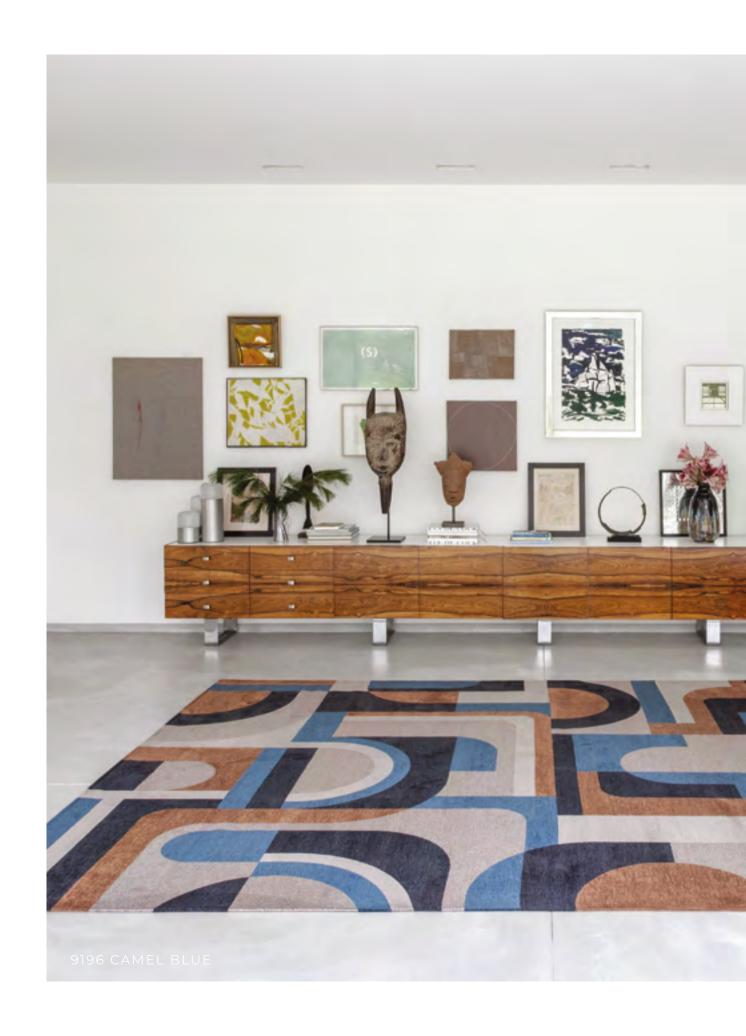

## NUANCE

### MODULE

#### NUANCE COLLECTION

In architecture the module is a unit determining proportions.

The module design is inspired by this architectural definition found in symmetrical and asymmetrical shapes.

One can only think of the famous movement initiated by Walter Gropius at the beginning of the 1930s. The radicality of the forms is underlined by a mixture of colors and warm materials.

For lovers of space structures with architectural influences, our design will give quite a secular aura.

A strong and remarkably designed rug.

Such is our Module design.

9196 CAMEL BLUE

9210 YELLOW MEYER

9209 PINK ROHE

## **MODULE**

#### NUANCE COLLECTION

9196 CAMEL BLUE

9206 SAXON BEIGE

9209 PINK ROHE

9210 YELLOW MEYER