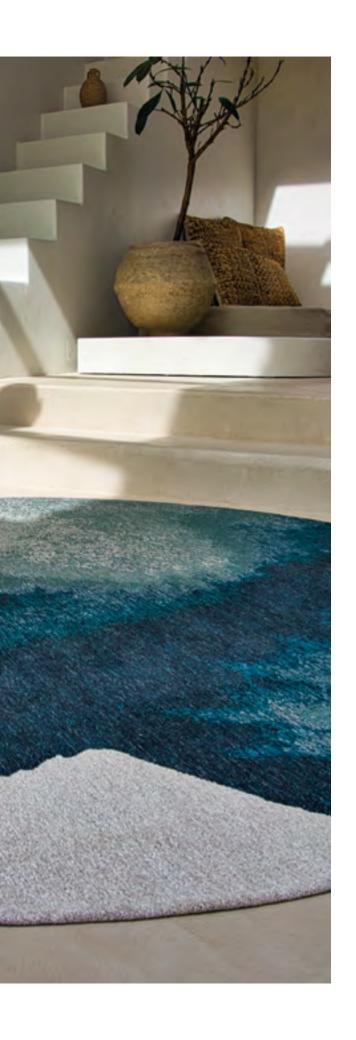

## LAGOON

#### MEDITATION COLLECTION

The Lagoon design concept is based on ink blots and Rorschach tests, offering a multitude of interpretations. The design evokes the sea, earth and moss, establishing a close link with nature. The colors blend harmoniously into each other, creating a spontaneous and captivating design.

The color palette is made up of rich, evocative shades. From warm brown to teal, refined gold to vibrant green, and touches of iodine, cognac and deep black, each tone helps to create a natural, authentic ambience.

9332 INKJET

9326 CHESTNUT

9328 IODE

9333 SUNSET

9331 PALM GREEN