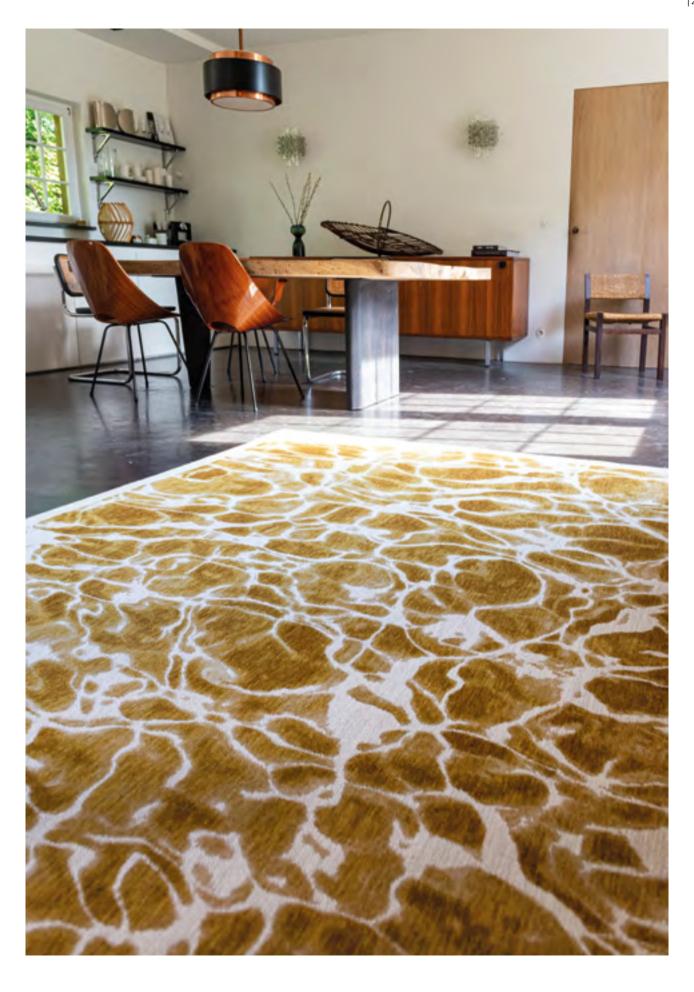

## SWIM

## MEDITATION COLLECTION

Immerse yourself in the world of our Swim rug, inspired by the beauty and fluidity of water. The design concept is based around the cyanotype technique, creating a captivating visual effect.

This rug highlights the interplay of reflections, capturing the magic and brilliance of water. The patterns and shades of color reflect current trends, adding a modern, elegant touch to your interior.

The use of materials is also highlighted in this rug design. The white flamed yarn is adding relief and texture to the whole. This technique adds an extra dimension to the rug, creating a pleasant tactile experience and enhancing its visual appeal.

9351 SURF

9349 SAFFRON

9354 RIVER

9353 GRIT