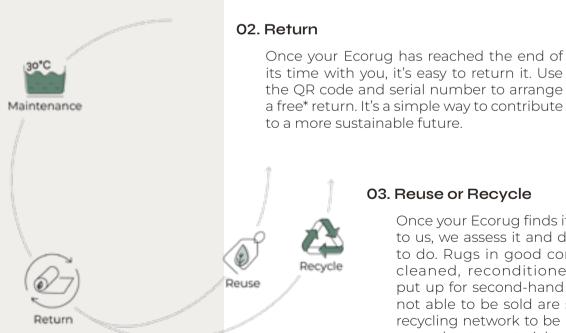

#### 01. Maintenance

Keeping your Ecorug looking new is one of the best ways to give it a long life. That's why we've made every Ecorug machine washable and setout the perfect way to care for your new rug in our Take Care guidance.

#### 03. Reuse or Recycle

Once your Ecorug finds its way back to us, we assess it and decide what to do. Rugs in good condition are cleaned, reconditioned and are put up for second-hand sale. Those not able to be sold are sent to our recycling network to be returned to raw polyester material.