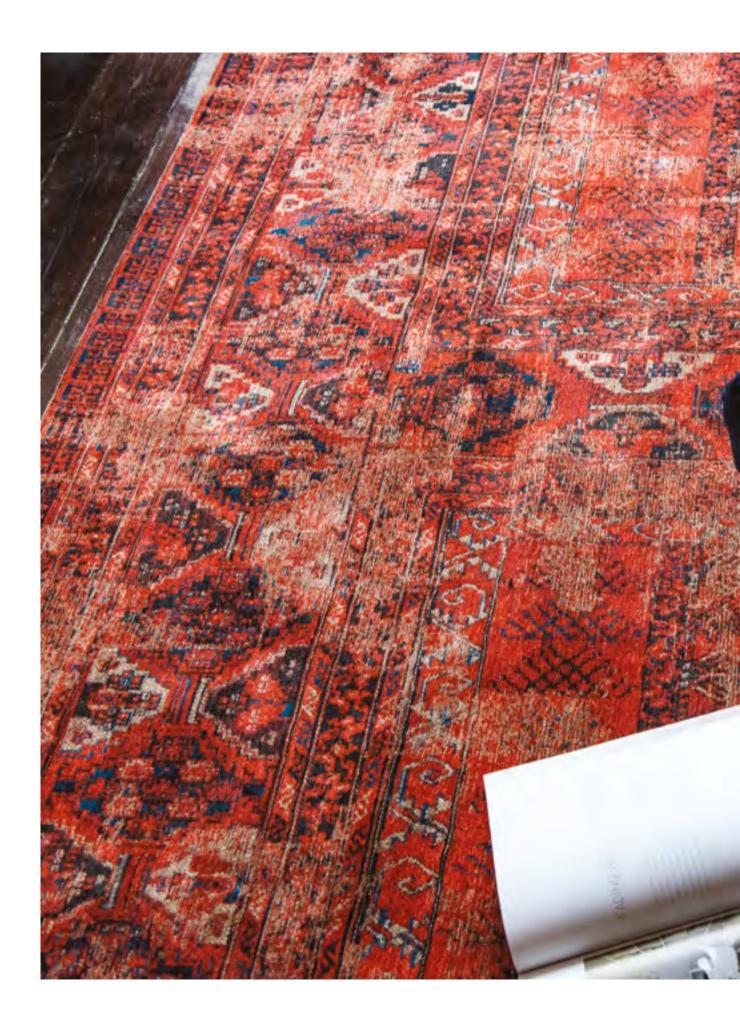

#### ANTIQUARIAN COLLECTION

The legendary 782-Hadschlu from Louis De Poortere is re-edited in its flat weave, distressed version. Sometimes called 'The Notary Rug', our Hadschlu has the particularity that it blends into a classic notary study, as elegantly as in a sleek, minimalist yuppie interior. It just adds that classy touch that says you know what you want.

## **HADSCHLU**

8719 782 RED

8720 AGHA OLD GOLD