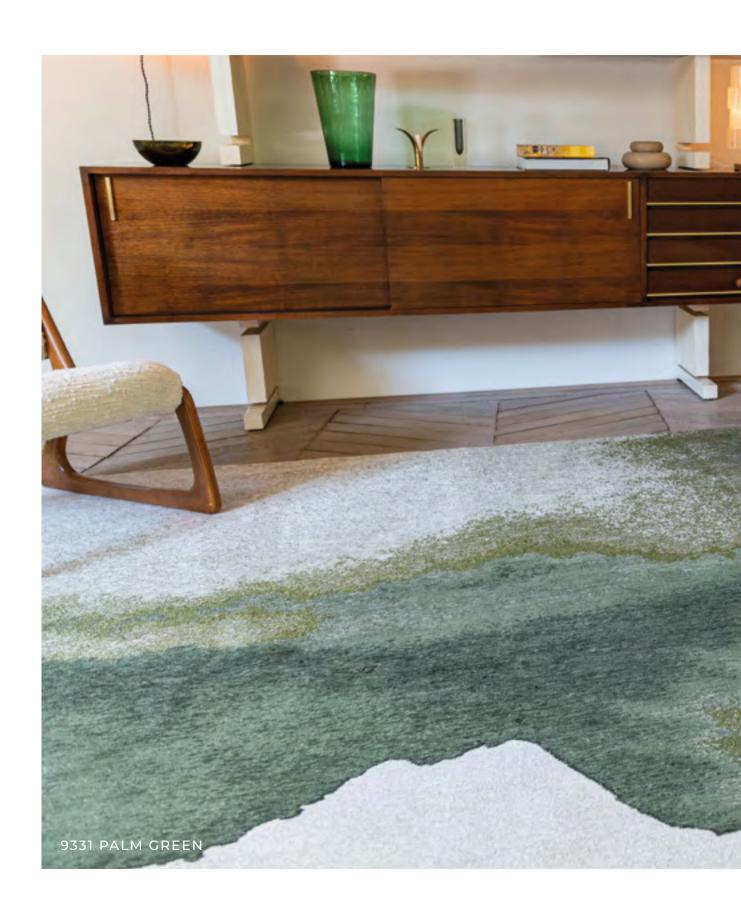

## LAGOON

#### MEDITATION COLLECTION

The Lagoon design concept is based on ink blots and Rorschach tests, offering a multitude of interpretations. The design evokes the sea, earth and moss, establishing a close link with nature. The colors blend harmoniously into each other, creating a spontaneous and captivating design.

The color palette is made up of rich, evocative shades. From warm brown to teal, refined gold to vibrant green, and touches of iodine, cognac and deep black, each tone helps to create a natural, authentic ambience.

9332 INKJET

9326 CHESTNUT

9328 IODE

9333 SUNSET

9331 PALM GREEN