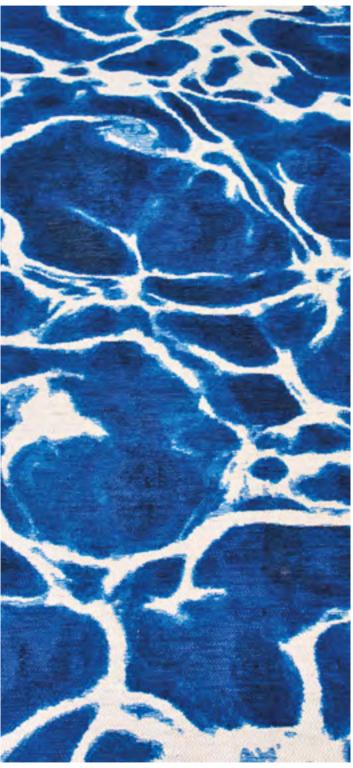

## SWIM

## MEDITATION COLLECTION

Immerse yourself in the world of our Swim rug, inspired by the beauty and fluidity of water. The design concept is based around the cyanotype technique, creating a captivating visual effect.

This rug highlights the interplay of reflections, capturing the magic and brilliance of water. The patterns and shades of color reflect current trends, adding a modern, elegant touch to your interior.

The use of materials is also highlighted in this rug design. The white flamed yarn is adding relief and texture to the whole. This technique adds an extra dimension to the rug, creating a pleasant tactile experience and enhancing its visual appeal.