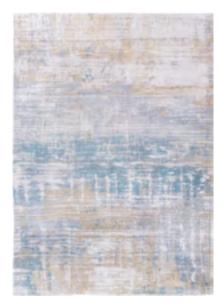

## MONETTI ATLANTIC COLLECTION

A 'blurred' design inspired by Claude Monet and more contemporary artists. Nymphea Blue. Giverny Beige or Hibiscus Red give you an idea of the hues

#### ATLANTIC COLLECTION

9119 NYMPHEA BLUE

9121 GIVERNY BEIGE