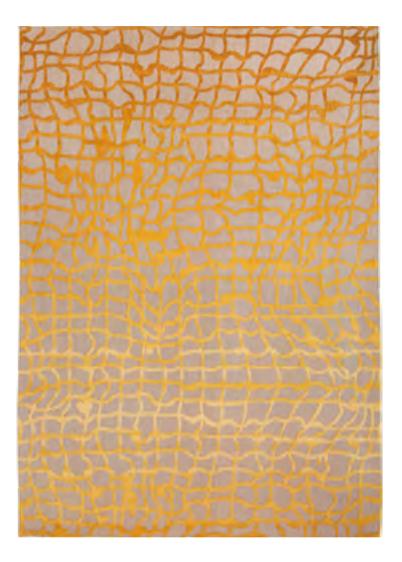

## SWIM

## MEDITATION COLLECTION

Immerse yourself in the world of our Swim rug, inspired by the beauty and fluidity of water. The design concept is based around the cyanotype technique, creating a captivating visual effect.

This rug highlights the interplay of reflections, capturing the magic and brilliance of water. The patterns and shades of color reflect current trends, adding a modern, elegant touch to your interior.

The use of materials is also highlighted in this rug design. The white flamed yarn is adding relief and texture to the whole. This technique adds an extra dimension to the rug, creating a pleasant tactile experience and enhancing its visual appeal.

9351 SURF

9349 SAFFRON

9354 RIVER

9353 GRIT