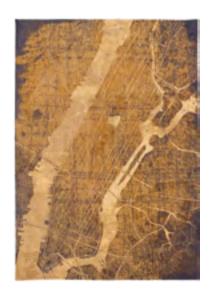

#### COLLECTION

Inspired by aerial views, this unique design combines a mysterious aesthetic with transparency, evoking the spellbinding atmosphere of old maps.

Cities stands out for its graphic character, going beyond the simple informative aspect to offer an arty visual experience.

Each city has been carefully selected to represent a distinct style and atmosphere, creating a unique link with the city in question.

9315 NEW YORK | GATSBY GOLD

9314 TOKYO | CONDUCTIVE BLUE

9323 AMSTERDAM | ORANGE CUT