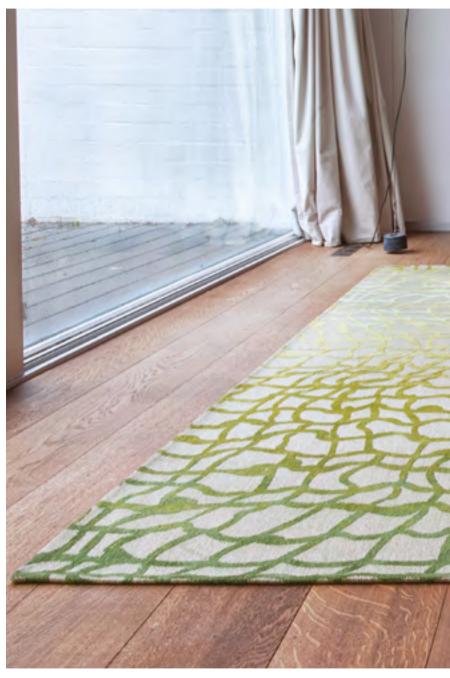

## **BAOBAB**

#### STRUCTURES COLLECTION

The tree symbol of Senegal, to which its inhabitants lend miraculous virtues and magical powers. ...

The spirits of the ancestors are supposed to live in the trunk of these gigantic trees. Baobab takes the African molded forms of the celebrated tree.

The bewitchment of its forms makes it possible to hide the very spirit of a design made of small bark on a trunk whose roots perpetuate African magic.

Such is the Baobab design.

9197 DRY BEIGE

9201 MADAGASCAR GOLD