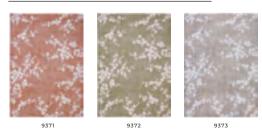

#### COLLECTION

Discover the world of the Sakura rug, celebrating the timeless beauty of Japanese cherry trees. Inspired by these emblematic symbols, this rug embodies both elegance and fashion.

The design focuses on the representation of cherry blossom trees, creating a delicate and poetic atmosphere. The floral motifs evoke the spring season and capture the ephemeral beauty of sakura petals in full bloom.

9373 MORNING MIST

9372 WET GARDEN

## COLLECTION

9371 COPPER PINK

9372 WET GARDEN

MORNING MIST