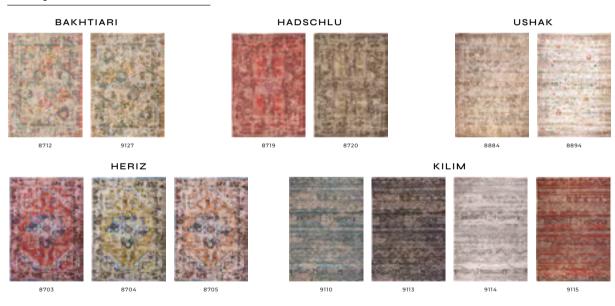

## **BAKHTIARI**

#### ANTIQUARIAN COLLECTION

The Bakhtiari live in the mountainous part of Khuzistan and Isfahan provinces in Iran. The rug shows a floral diamond pattern in feather shaped frames.

The design was retrieved from the 'Muskabad archives' of Louis De Poortere and given the distressed treatment.

8712 JANISSARY MULTI

9127 FENER

9127 FENER

## BAKHTIARI

9127 FENER

## **HADSCHLU**

#### ANTIQUARIAN COLLECTION

The legendary 782-Hadschlu from Louis De Poortere is re-edited in its flat weave, distressed version. Sometimes called 'The Notary Rug', our Hadschlu has the particularity that it blends into a classic notary study, as elegantly as in a sleek, minimalist yuppie interior. It just adds that classy touch that says you know what you want.

## **HADSCHLU**

8719 782 RED

8720 AGHA OLD GOLD

## USHAK ANTIQUARIAN COLLECTION

Ushak is derived from the rug designs made by the Turkish tribe of the same name. They were used a lot in mosques and in churches.

We have used faded colours for this design, as in the later, twentieth century versions.

## **USHAK**

8884 SULEIMAN GREY

8894 TURKISH DELIGHT

# HERIZ ANTIQUARIAN COLLECTION

It's like the unexpected trove amongst the confused display at the Antiquarian's.

An old rug showing a familiar. yet almost forgotten pattern. A large central medallion, rosette shaped with a stair patterned perimeter. Palmettes in which the shape of a turtle seems to be suggested.

Boughs, leaved twigs, stalks and flowers, a Heriz, distressed by age and with its origin in Azeri Persia.

8705 SERAY ORANGE

8704 AMIR GOLD

8705 SERAY ORANGE

## HERIZ

8703 CLASSIC BRICK

8704 AMIR GOLD

# **KILIM**ANTIQUARIAN COLLECTION

A classic moroccan nomad pattern is highlighted by the use of special yarns : space dyed effects add countless colour nuances and a slightly twisted cream gives extra body and contrast to the pattern.

#### 9110 ZEMMURI BLUE

9113 BLACK RABAT

9114 MEDINA WHITE

9114 MEDINA WHITE

## **KILIM**

### ANTIQUARIAN COLLECTION

9110 ZEMMURI BLUE

9114 MEDINA WHITE

9113 BLACK RABAT

9115 FEZ RED