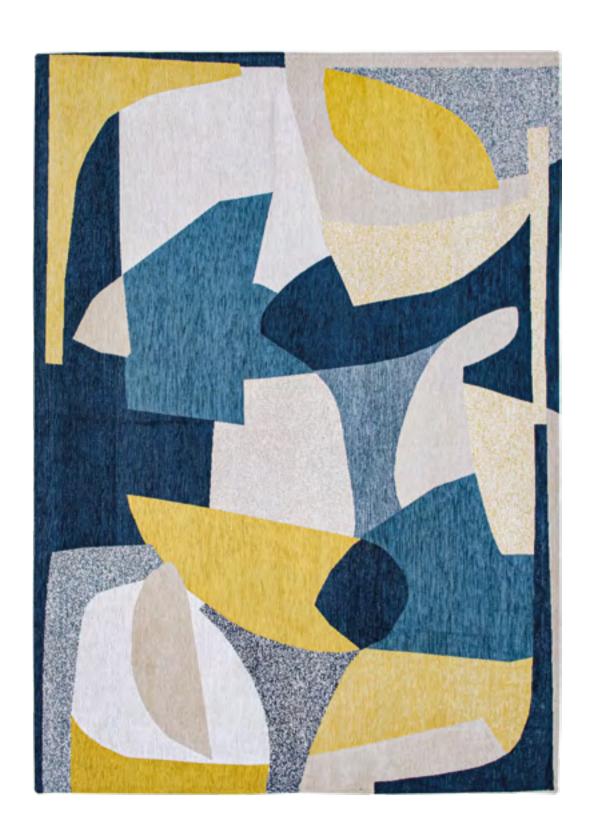

# LUCIA

#### CRAFT COLLECTION

Let yourself be dazzled by our brand new Lucia design, a rug that skillfully combines retro 50s elements with a trendy, contemporary aesthetic. This rug stands out for its bouclette effect, offering a soft, fluffy texture that's very much in vogue.

The design concept revolves around the play of cubes and the search for balance, reminiscent of a carefully stacked house of cards. The geometric shapes are reminiscent of cubism, creating a dynamic, artistic aesthetic. The play of transparency adds a touch of depth and mystery to the whole.

9356 SYCAMORE