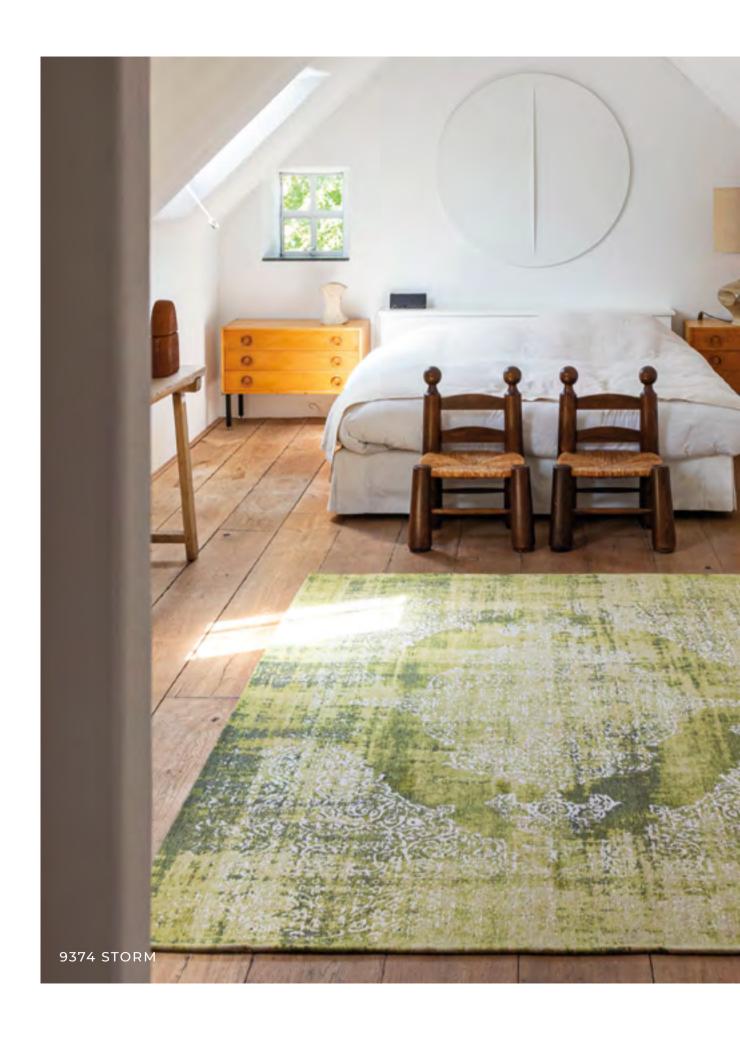

## KIRMAN

#### FADING WORLD COLLECTION

The Kirman rug is a harmonious blend of past and present, of classic deconstruction and contemporary artistic expression Inspired by an old design by Louis de Poortere, this rug adds a worn and nostalgic touch.

The motif is stylised using a flamed yarn, which structures the design and gives it a textured, subtly evanescent appearance, like a memory that is slowly fading. This unique technique gives the rug a captivating, artistic aesthetic.

9377 SUNWAX

9374 STORM