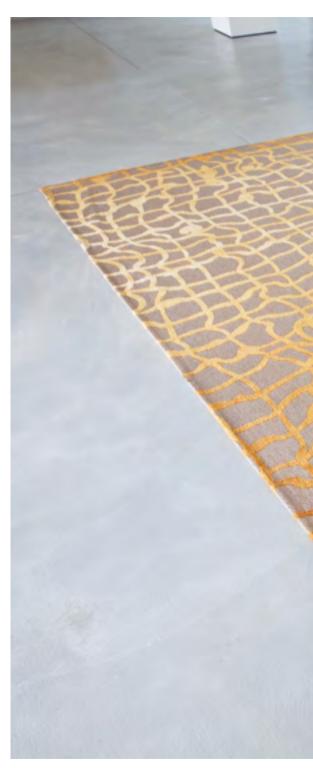

## SWIM

## MEDITATION COLLECTION

Immerse yourself in the world of our Swim rug, inspired by the beauty and fluidity of water. The design concept is based around the cyanotype technique, creating a captivating visual effect.

This rug highlights the interplay of reflections, capturing the magic and brilliance of water. The patterns and shades of color reflect current trends, adding a modern, elegant touch to your interior.

The use of materials is also highlighted in this rug design. The white flamed yarn is adding relief and texture to the whole. This technique adds an extra dimension to the rug, creating a pleasant tactile experience and enhancing its visual appeal.

9351 SURF

9349 SAFFRON

9354 RIVER

9353 GRIT