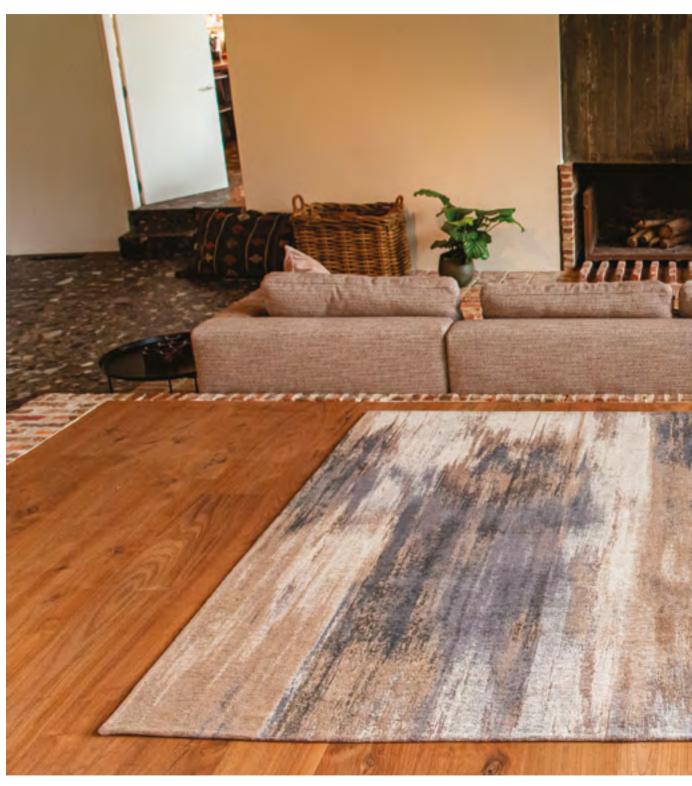

ning ripples and streaks in the sand as if they were abstract paintings.

Over a century of skill and craftsmanship is woven ino every rug we produce. Woven on J acquard looms with cotton chenille yarns. Each beautiful rug has multiple layers of texture.

Distressed areas and intricate stitching detail to give a true vintage look.



8715 SEA BRIGHT SUNNY



9126 GLEN COVE





8716 CONEY GREY



9125 NASSAU RED





## **STREAKS**

### ATLANTIC COLLECTION



8714
MONTAUK MULTI



8715 SEA BRIGHT SUNNY



8716 CONEY GREY



8718 LONG ISLAND BLUE



9125 NASSAU RED



9126 GLEN COVE





## MONETTI ATLANTIC COLLECTION

A 'blurred' design inspired by Claude Monet and more contemporary artists. Nymphea Blue. Giverny Beige or Hibiscus Red give you an idea of the hues

#### 9121 GIVERNY BEIGE







## MONETTI

#### ATLANTIC COLLECTION







9119 NYMPHEA BLUE



9121 GIVERNY BEIGE

## ANTIQUARIAN COLLECTION





# **KILIM**ANTIQUARIAN COLLECTION

A classic moroccan nomad pattern is highlighted by the use of special yarns : space dyed effects add countless colour nuances and a slightly twisted cream gives extra body and contrast to the pattern.

#### 9110 ZEMMURI BLUE









9113 BLACK RABAT



9114 MEDINA WHITE



9114 MEDINA WHITE





## **KILIM**

### ANTIQUARIAN COLLECTION



9110 ZEMMURI BLUE



9114 MEDINA WHITE



9113 BLACK RABAT



9115 FEZ RED





## USHAK ANTIQUARIAN COLLECTION

Ushak is derived from the rug designs made by the Turkish tribe of the same name. They were used a lot in mosques and in churches.

We have used faded colours for this design, as in the la