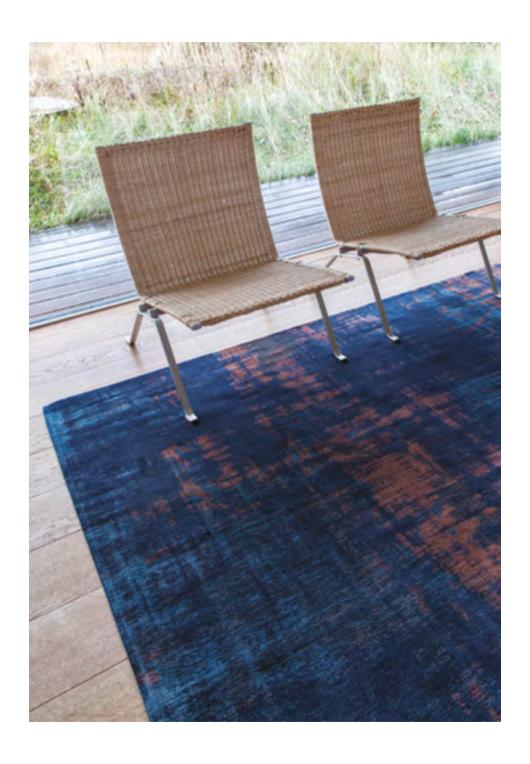

## KIRMAN

#### FADING WORLD COLLECTION

The Kirman rug is a harmonious blend of past and present, of classic deconstruction and contemporary artistic expression Inspired by an old design by Louis de Poortere, this rug adds a worn and nostalgic touch.

The motif is stylised using a flamed yarn, which structures the design and gives it a textured, subtly evanescent appearance, like a memory that is slowly fading. This unique technique gives the rug a captivating, artistic aesthetic.