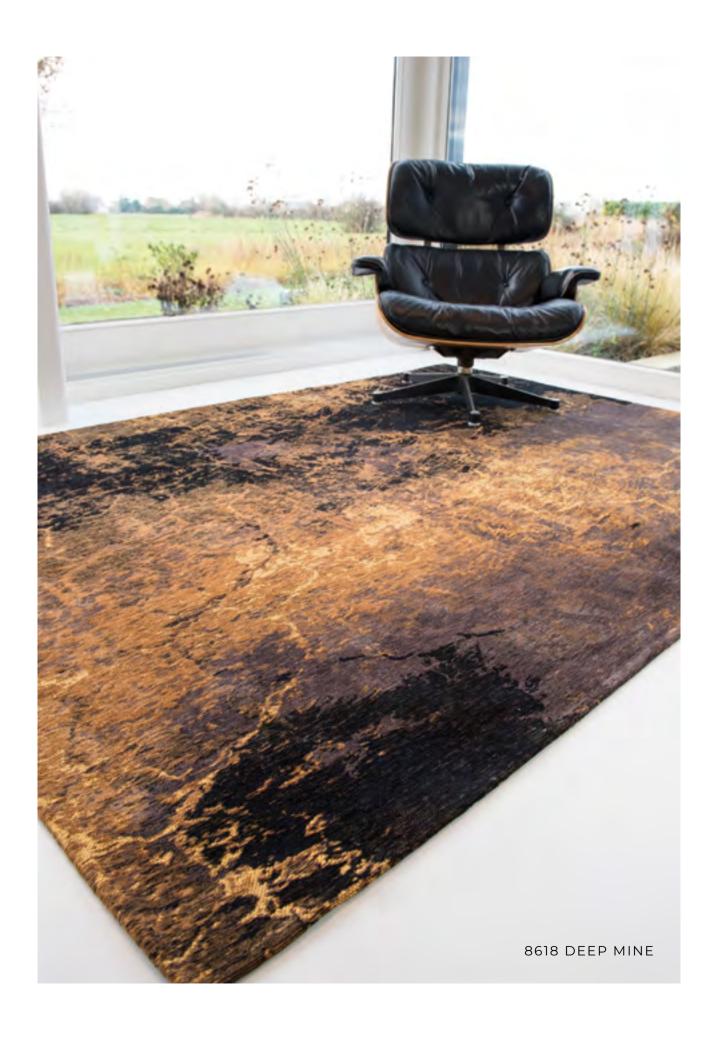

## **CRACKS**

#### MAD MEN COLLECTION

It represents the world below the surface, the deep blue of the abyss, the darkness of the mineshaft with the lode of gold at the bottom, or the far corners of a pinewood forest.

#### 8629 ABYSS BLUE

8723 DARK PINE

# **CRACKS**

#### MAD MEN COLLECTION

8629 ABYSS BLUE

8723 DARK PINE