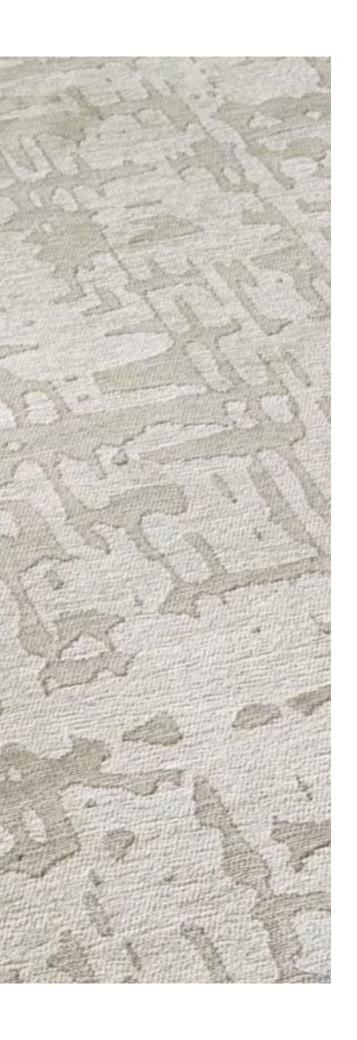

## **BAOBAB**

#### STRUCTURES COLLECTION

The tree symbol of Senegal, to which its inhabitants lend miraculous virtues and magical powers. ...

The spirits of the ancestors are supposed to live in the trunk of these gigantic trees. Baobab takes the African molded forms of the celebrated tree.

The bewitchment of its forms makes it possible to hide the very spirit of a design made of small bark on a trunk whose roots perpetuate African magic.

Such is the Baobab design.

9197 DRY BEIGE

9201 MADAGASCAR GOLD

9200 BLACK WATER

9199 ZA COPPER