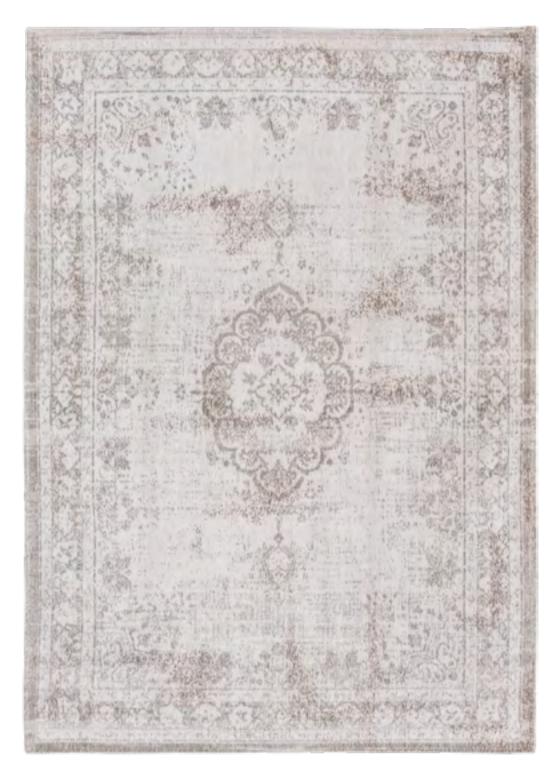

## **MEDALLION**

#### FADING WORLD COLLECTION

The central pattern or medallion of this rug is an ancient classic.

Weaving in distressed areas and the

Weaving in distressed areas and the erasing of pattern sections in this design allows you to incorporate a piece of history in your home.

While the addition of vibrant colour accents make the rugs both contemporary and stylish.

#### 9067 SALMON

9145 SPRING MOSS

8254 BLUE NIGHT

8383 SALT & PEPPER

8263 MINERAL BLACK

8261 PINK FLASH

9148 STONE

### FADING WORLD COLLECTION

8254

8255 BLUE NIGHT GREY TURQUOISE GREY EBONY

8257

8258 JADE

8259 JADE OYSTER

8260 SCARLET

8261 PINK FLASH