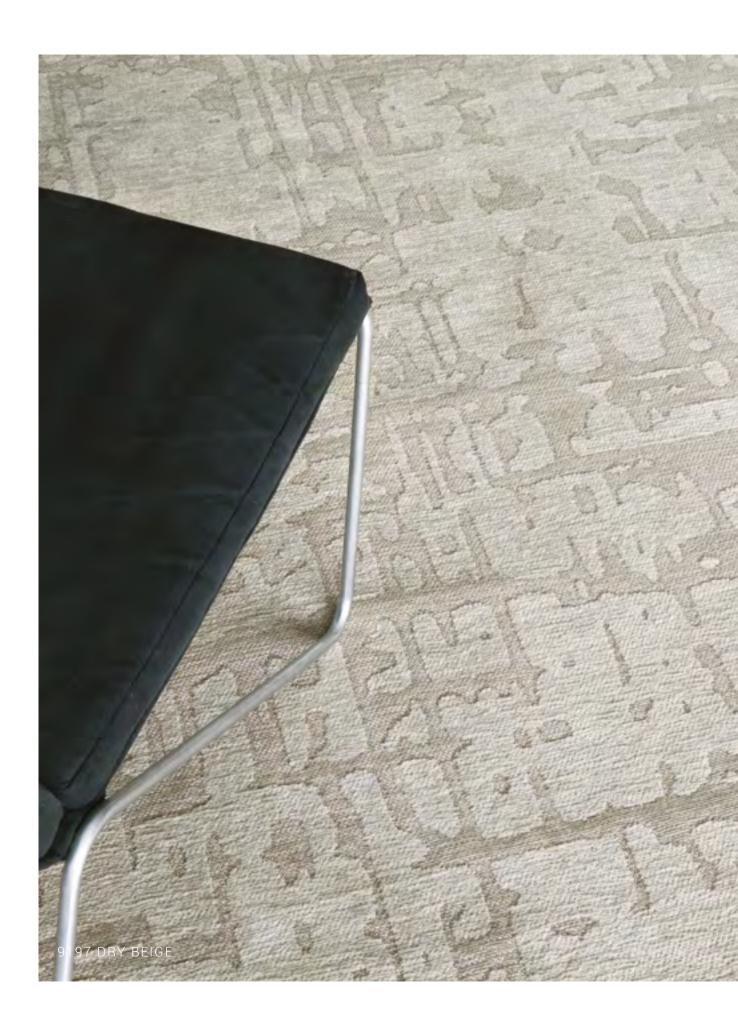

## **BAOBAB**

#### STRUCTURES COLLECTION

The tree symbol of Senegal, to which its inhabitants lend miraculous virtues and magical powers. ...

The spirits of the ancestors are supposed to live in the trunk of these gigantic trees. Baobab takes the African molded forms of the celebrated tree.

The bewitchment of its forms makes it possible to hide the very spirit of a design made of small bark on a trunk whose roots perpetuate African magic.

Such is the Baobab design.

9197 DRY BEIGE

9201 MADAGASCAR GOLD

9200 BLACK WATER

9199 ZA COPPER