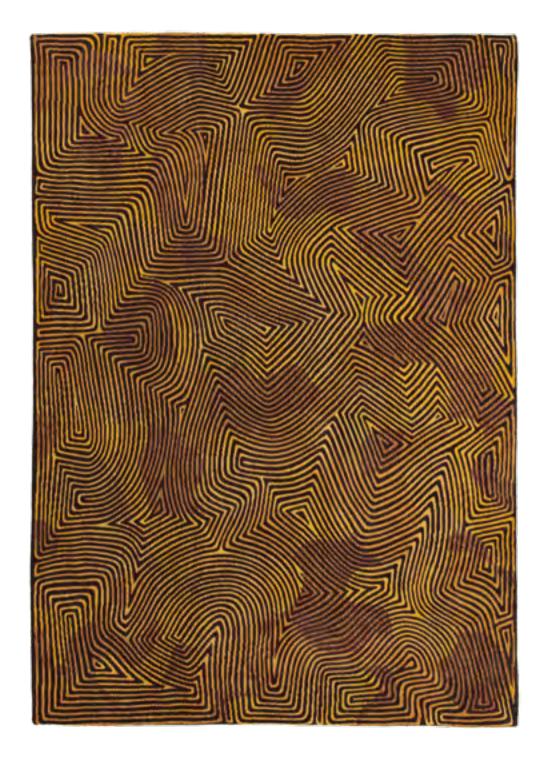

### **DEDALO**

#### MAD MEN COLLECTION

Daedalus is a character from Greek mythology. He is best known as an inventor, sculptor, architect whose most famous work is the labyrinth that housed the Minotaur.

The Dedalo design is an inspiration from the maze idea. The many sutleties of tone, shine and curving shapes form an enigmatic visual labyrinth.

"While meditating on our abode, all parts of it are repeated many times. Every place is another place. With Dedalo, no place is right."

Such is our Dedalo design.

9203 BLUE MARINE

9204 REPUBLIC GREEN

## **DEDALO**

#### MAD MEN COLLECTION