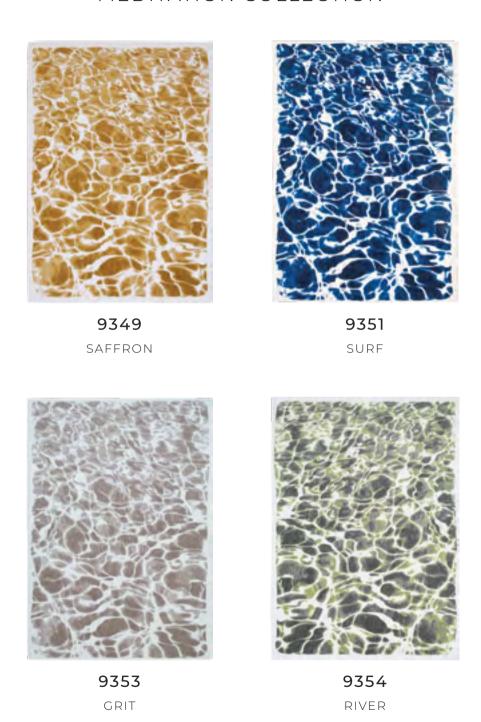

9333 SUNSET





## SWIM

## MEDITATION COLLECTION

Immerse yourself in the world of our Swim rug, inspired by the beauty and fluidity of water. The design concept is based around the cyanotype technique, creating a captivating visual effect.

This rug highlights the interplay of reflections, capturing the magic and brilliance of water. The patterns and shades of color reflect current trends, adding a modern, elegant touch to your interior.

The use of materials is also highlighted in this rug design. The white flamed yarn is adding relief and texture to the whole. This technique adds an extra dimension to the rug, creating a pleasant tactile experience and enhancing its visual appeal.



9351 SURF







9349 SAFFRON









9354 RIVER





9353 GRIT

# SWIM

## MEDITATION COLLECTION







## CORAL

#### MEDITATION COLLECTION

Our designers have created an incredibly colorful rug streaked with shades, thoughts of the seabed.

Looking at this subtle mixture we think of the magnificent poem by José Maria de Heredia.

"The sun under the sea, mysterious dawn, Enlighten the forest of Abyssinian corals.

And whatever salt or iodine colors, Cover with dark purple, in sumptuous designs,

The vermiculated background of the pale madrepore.

With its splendid scale extinguishing enamels,

A large fish sails through the twigs, In the transparent shade indolently he prowls,

And, suddenly, with a stroke of his fin on fire

He does.

Running a thrill of gold, mother of pearl and emerald."

Coral is stunningly beautiful. Its unexpected and sophisticated range of colors will embellish