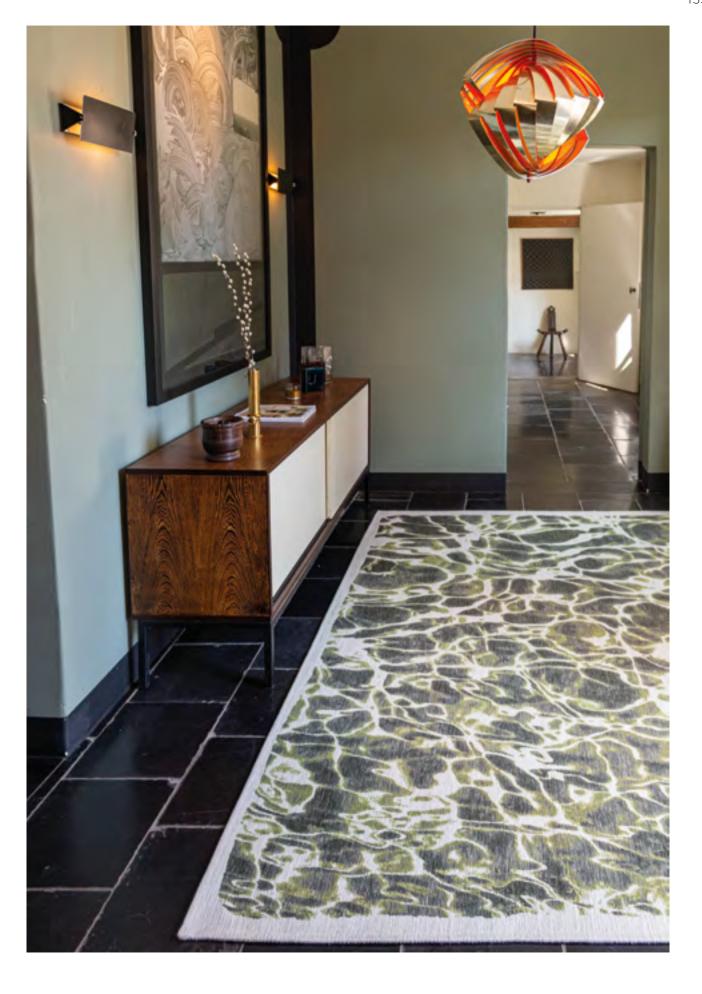

## SWIM

## MEDITATION COLLECTION

Immerse yourself in the world of our Swim rug, inspired by the beauty and fluidity of water. The design concept is based around the cyanotype technique, creating a captivating visual effect.

This rug highlights the interplay of reflections, capturing the magic and brilliance of water. The patterns and shades of color reflect current trends, adding a modern, elegant touch to your interior.

The use of materials is also highlighted in this rug design. The white flamed yarn is adding relief and texture to the whole. This technique adds an extra dimension to the rug, creating a pleasant tactile experience and enhancing its visual appeal.