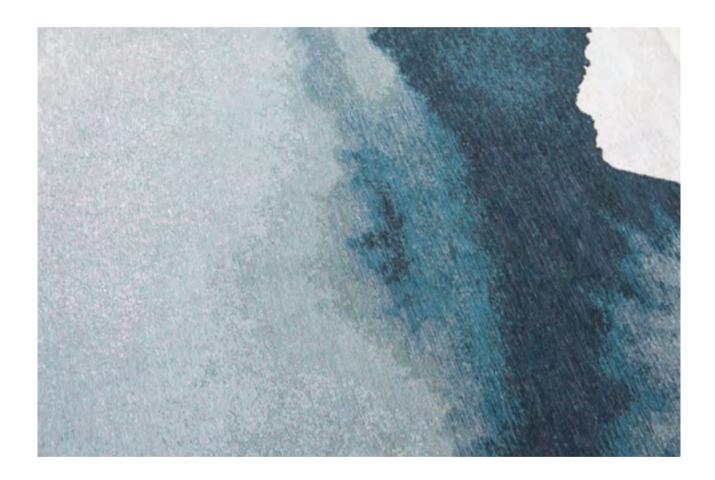

#### MEDITATION COLLECTION

The Lagoon design concept is based on ink blots and Rorschach tests, offering a multitude of interpretations. The design evokes the sea, earth and moss, establishing a close link with nature. The colors blend harmoniously into each other, creating a spontaneous and captivating design.

The color palette is made up of rich, evocative shades. From warm brown to teal, refined gold to vibrant green, and touches of iodine, cognac and deep black, each tone helps to create a natural, authentic ambience.