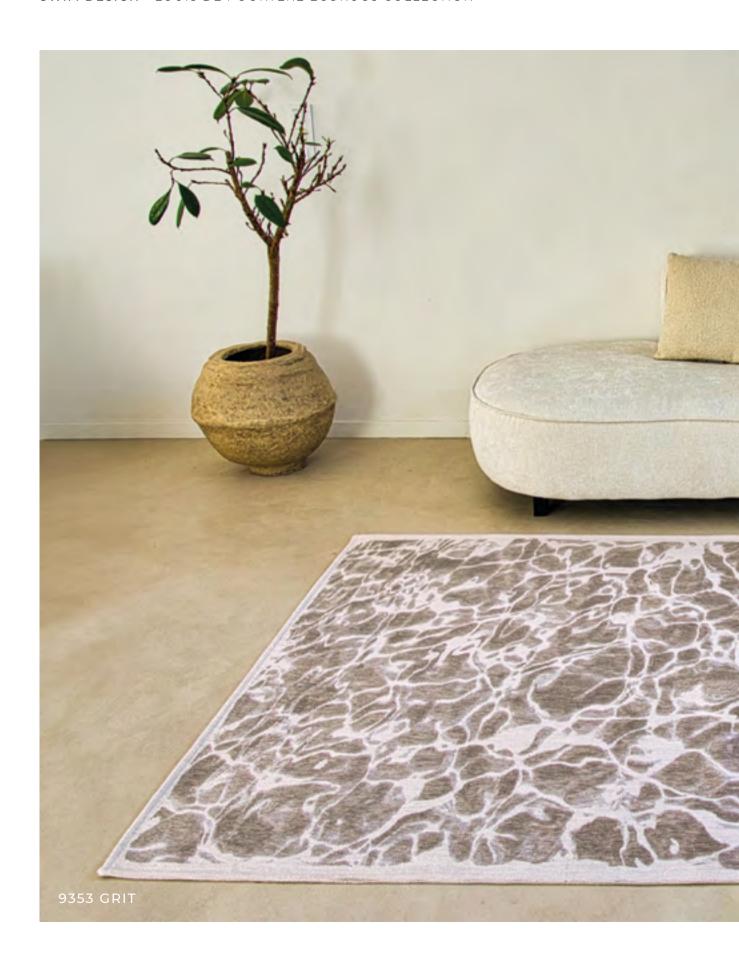

N



9326 CHESTNUT



9328 IODE



9331 PALM GREEN



9332 INKJET



9333 SUNSET





## SWIM

## MEDITATION COLLECTION

Immerse yourself in the world of our Swim rug, inspired by the beauty and fluidity of water. The design concept is based around the cyanotype technique, creating a captivating visual effect.

This rug highlights the interplay of reflections, capturing the magic and brilliance of water. The patterns and shades of color reflect current trends, adding a modern, elegant touch to your interior.

The use of materials is also highlighted in this rug design. The white flamed yarn is adding relief and texture to the whole. This technique adds an extra dimension to the rug, creating a pleasant tactile experience and enhancing its visual appeal.



9351 SURF







9349 SAFFRON









9354 RIVER





9353 GRIT

# SWIM

## MEDITATION COLLECTION







## CORAL

#### MEDITATION COLLECTION

Our designers have created an incredibly colorful rug streaked with shades, thoughts of the seabed.

Looking at this subtle mixture we think of the magnificent poem by José Maria de Heredia.

"The sun under the sea, mysterious dawn, Enlighten the forest of Abyssinian corals.

And whatever salt or iodine colors, Cover with dark purple, in sumptuous designs,

The vermiculated background of the pale madrepore.

With its splendid scale extinguishing enamels,

A large fish sails through the twigs, In the transparent shade indolently he prowls,

And, suddenly, with a stroke of his fin on fire

He does.

Running a thrill of gold, mother of pearl and emerald."

Coral is stunningly beautif