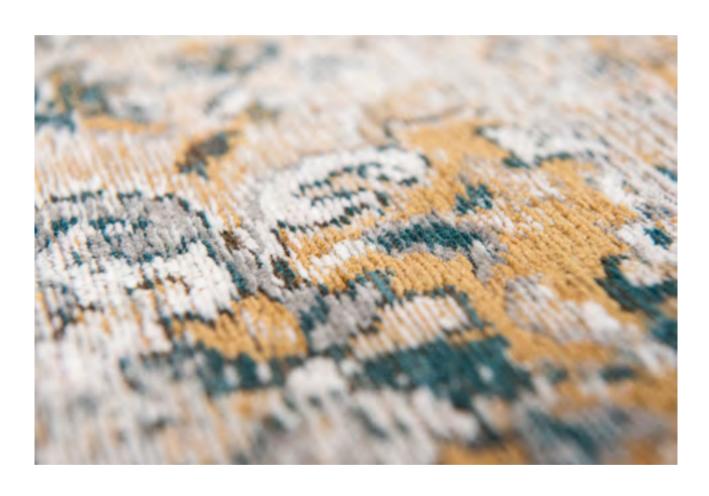

# FADING WORLD COLLECTION

## KIRMAN

#### FADING WORLD COLLECTION

The Kirman rug is a harmonious blend of past and present, of classic deconstruction and contemporary artistic expression Inspired by an old design by Louis de Poortere, this rug adds a worn and nostalgic touch.

The motif is stylised using a flamed yarn, which structures the design and gives it a textured, subtly evanescent appearance, like a memory that is slowly fading. This unique technique gives the rug a captivating, artistic aesthetic.