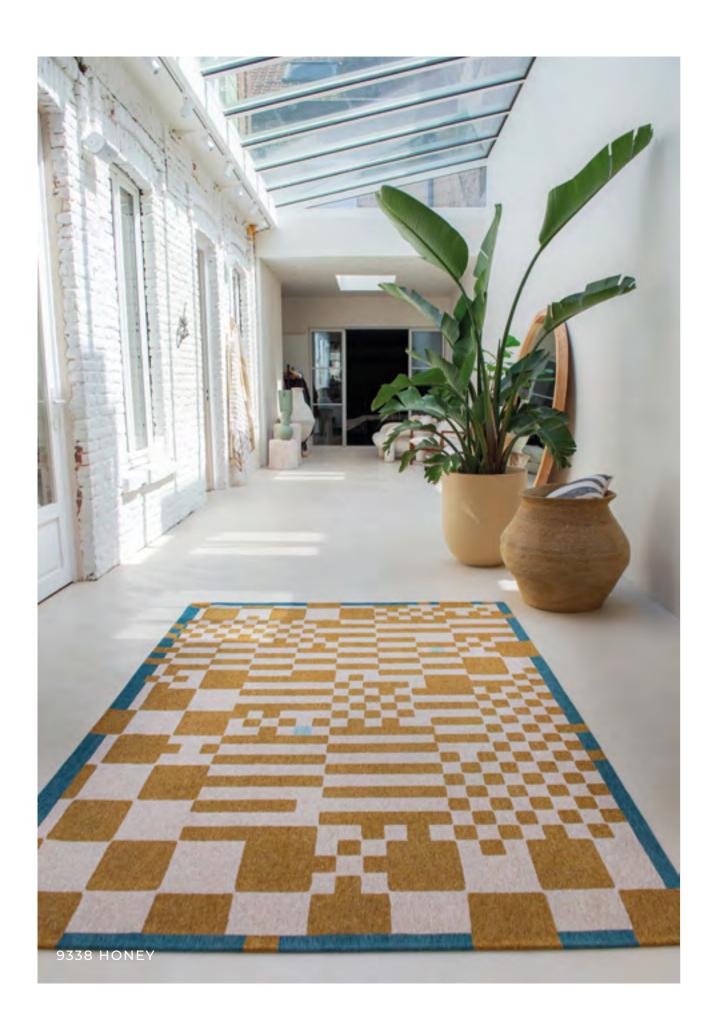

### **CHESS**

#### CRAFT COLLECTION

The Chess rug is a deconstructed interpretation of the iconic checkerboard pattern. With a bold graphic aesthetic, this rug strikes the perfect balance between the disorder of the pattern and the harmony of the colors.

The checkerboard is unstructured, creating an intriguing aesthetic that draws the eye. What's more, subtle material effects are integrated into the checkerboard, adding a tactile dimension and a sense of depth to the whole.

The brightly colored contours are pure and defined, giving visual clarity to the pattern while adding a striking energy to the design.

9341 NUDE