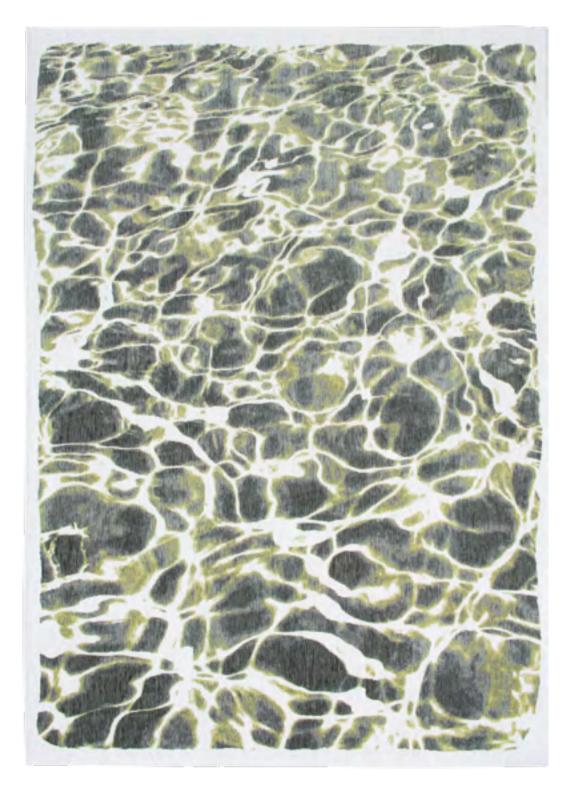

## SWIM

## MEDITATION COLLECTION

Immerse yourself in the world of our Swim rug, inspired by the beauty and fluidity of water. The design concept is based around the cyanotype technique, creating a captivating visual effect.

This rug highlights the interplay of reflections, capturing the magic and brilliance of water. The patterns and shades of color reflect current trends, adding a modern, elegant touch to your interior.

The use of materials is also highlighted in this rug design. The white flamed yarn is adding relief and texture to the whole. This technique adds an extra dimension to the rug, creating a pleasant tactile experience and enhancing its visual appeal.

9351 SURF

9349 SAFFRON

9354 RIVER

9353 GRIT