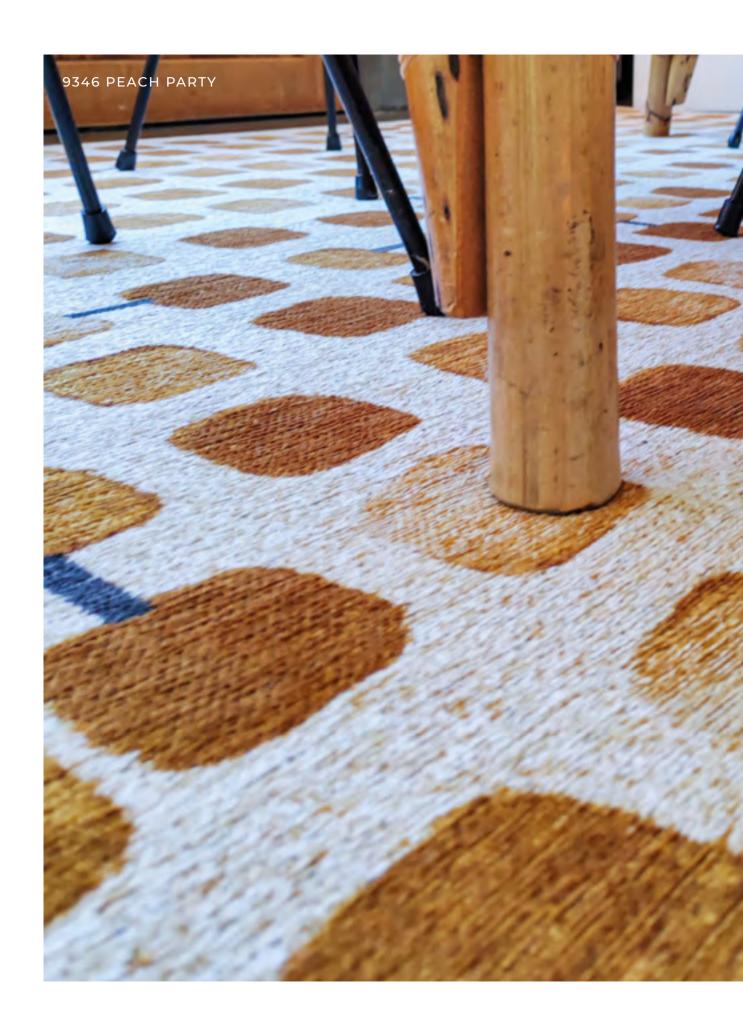

# **COBBLESTONE**

#### CRAFT COLLECTION

The Cobblestone rug will captivate you with its abstract shapes and artistic details.

The design concept is based on indepth graphic research, using stamps and block print techniques to create unique patterns. Gradients of color and varying degrees of print add depth and texture to the rug, while a subtle line links the whole together, creating visual connections that add an extra dimension to the whole.

9346 PEACH PARTY

9348 AMPARO BLUES