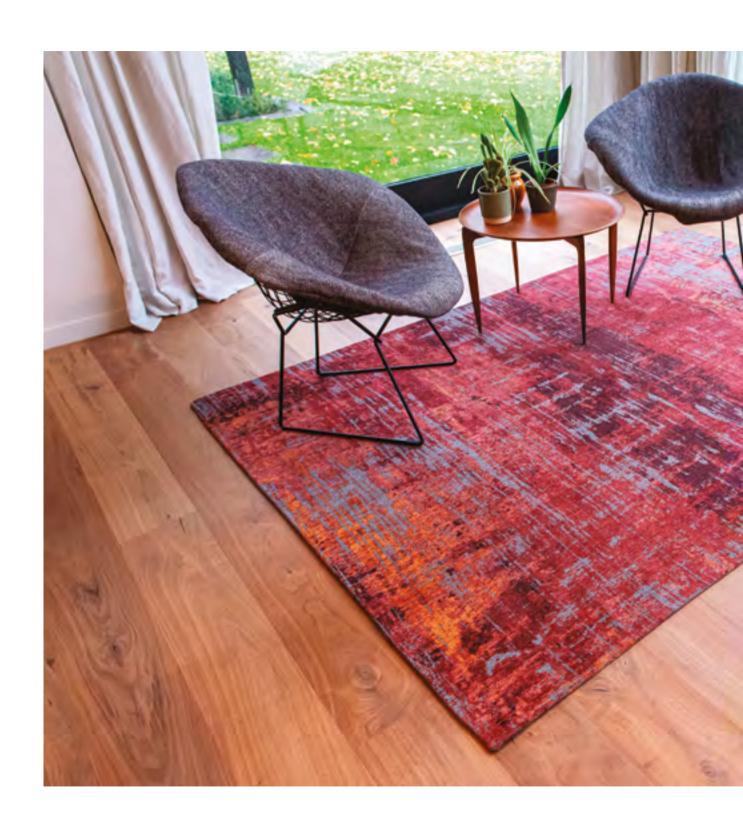

Such is our Venetian Dust design.







9211 SUNSET BLUE







9235 RIALTO GOLD





## **VENETIAN DUST**

#### ATLANTIC COLLECTION



9195 PADUA BEIGE



9211 SUNSET BLUE



9232 GONDOLA BROWN



9235 RIALTO GOLD





## **STREAKS**

#### ATLANTIC COLLECTION

Another bestselling design. Inspired by modern art. The sandy shores of New Jersey and Long Island are whipped by the winter gales.

Designing ripples and streaks in the sand as if they were abstract paintings.

Over a century of skill and craftsmanship is woven ino every rug we produce. Woven on J acquard looms with cotton chenille yarns. Each beautiful rug has multiple layers of texture.

Distressed areas and intricate stitching detail to give a true vintage look.



8715 SEA BRIGHT SUNNY



9126 GLEN COVE





8716 CONEY GREY



9125 NASSAU RED





## **STREAKS**

### ATLANTIC COLLECTION



8714
MONTAUK MULTI



8715 SEA BRIGHT SUNNY



8716 CONEY GREY



8718 LONG ISLAND BLUE



9125 NASSAU RED



9126 GLEN COVE





## MONETTI ATLANTIC COLLECTION

A 'blurred' design inspired by Claude Monet and more contemporary artists. Nymphea Blue. Giverny Beige or Hibiscus Red give you an idea of the hues

#### 9121 GIVERNY BEIGE







## MONETTI

#### ATLANTIC COLLECTION







9119 NYMPHEA BLUE



9121 GIVERNY BEIGE

## ANTIQUARIAN COLLECTION





# **KILIM**ANTIQUARIAN COLLECTION

A classic moroccan nomad pattern is highlighted by the use of special yarns : space dyed effects add countless colour nuances and a slightly twisted cream gives extra body and contrast to the pattern.

#### 9110 ZEMMURI BLUE









9113 BL