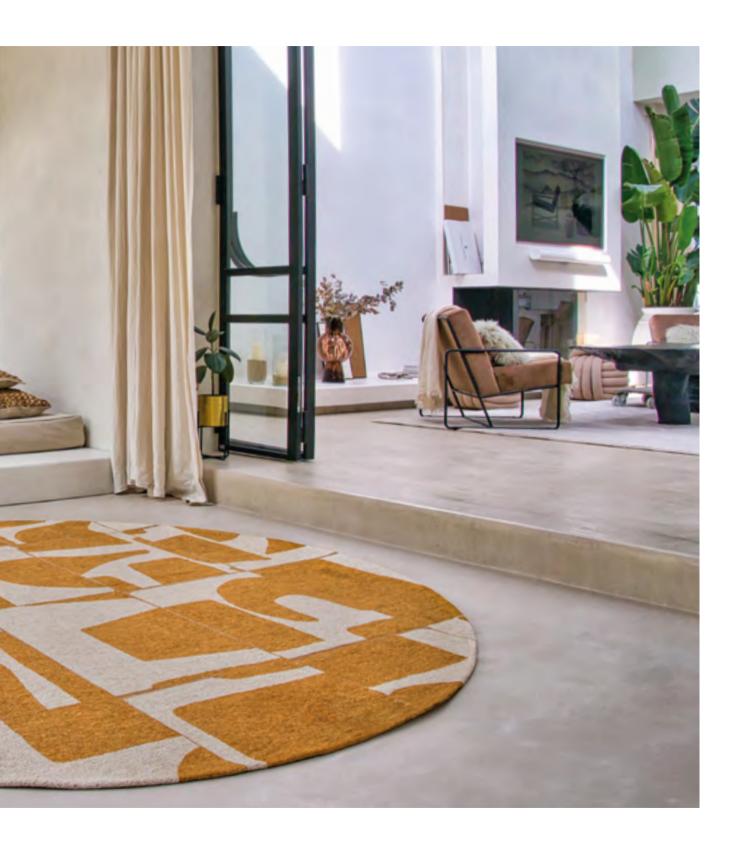

#### CRAFT COLLECTION

Don't miss our new Papercut rug, a piece that embodies the modern, deconstructivist aesthetic of the Bauhaus movement. Inspired by the tangram, this rug features printed, cut and deconstructed shapes, which are then skilfully reconstructed.

The Papercut rug is perfectly in keeping with the heritage of the Bauhaus movement, which advocated the fusion of art and craft, and the search for balance between form, colour and functionality. It will bring a touch of the avant-garde and originality to your interior, while reflecting boldness and creativity.