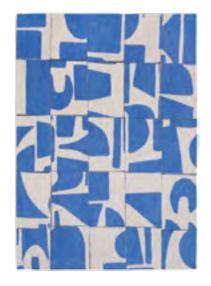

### **PAPERCUT**

#### CRAFT COLLECTION

Don't miss our new Papercut rug, a piece that embodies the modern, deconstructivist aesthetic of the Bauhaus movement. Inspired by the tangram, this rug features printed, cut and deconstructed shapes, which are then skilfully reconstructed.

The Papercut rug is perfectly in keeping with the heritage of the Bauhaus movement, which advocated the fusion of art and craft, and the search for balance between form, colour and functionality. It will bring a touch of the avant-garde and originality to your interior, while reflecting boldness and creativity.