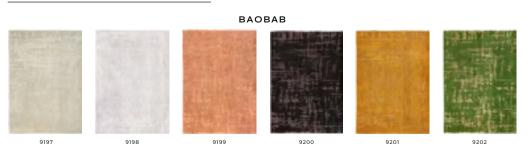

## **BAOBAB**

#### STRUCTURES COLLECTION

The tree symbol of Senegal, to which its inhabitants lend miraculous virtues and magical powers. ...

The spirits of the ancestors are supposed to live in the trunk of these gigantic trees. Baobab takes the African molded forms of the celebrated tree.

The bewitchment of its forms makes it possible to hide the very spirit of a design made of small bark on a trunk whose roots perpetuate African magic.

Such is the Baobab design.

9197 DRY BEIGE

9201 MADAGASCAR GOLD

9200 BLACK WATER

9199 ZA COPPER

## BAOBAB

#### STRUCTURES COLLECTION

9197 DRY BEIGE

9198 TSINGY OYSTER

9199 ZA COPPER

9201 MADAGASCAR GOLD

9200 BLACK WATER

9202 PERRIER'S GREEN