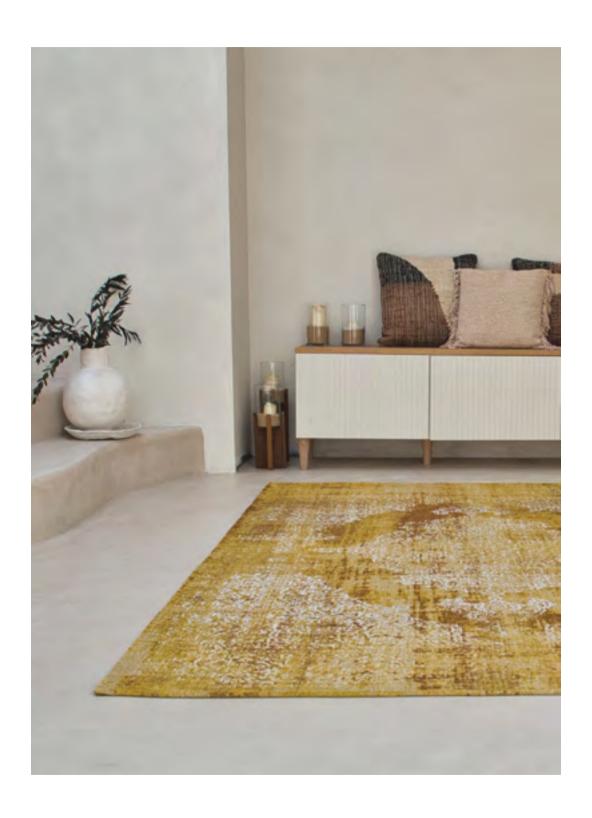

## KIRMAN

#### FADING WORLD COLLECTION

The Kirman rug is a harmonious blend of past and present, of classic deconstruction and contemporary artistic expression Inspired by an old design by Louis de Poortere, this rug adds a worn and nostalgic touch.

The motif is stylised using a flamed yarn, which structures the design and gives it a textured, subtly evanescent appearance, like a memory that is slowly fading. This unique technique gives the rug a captivating, artistic aesthetic.