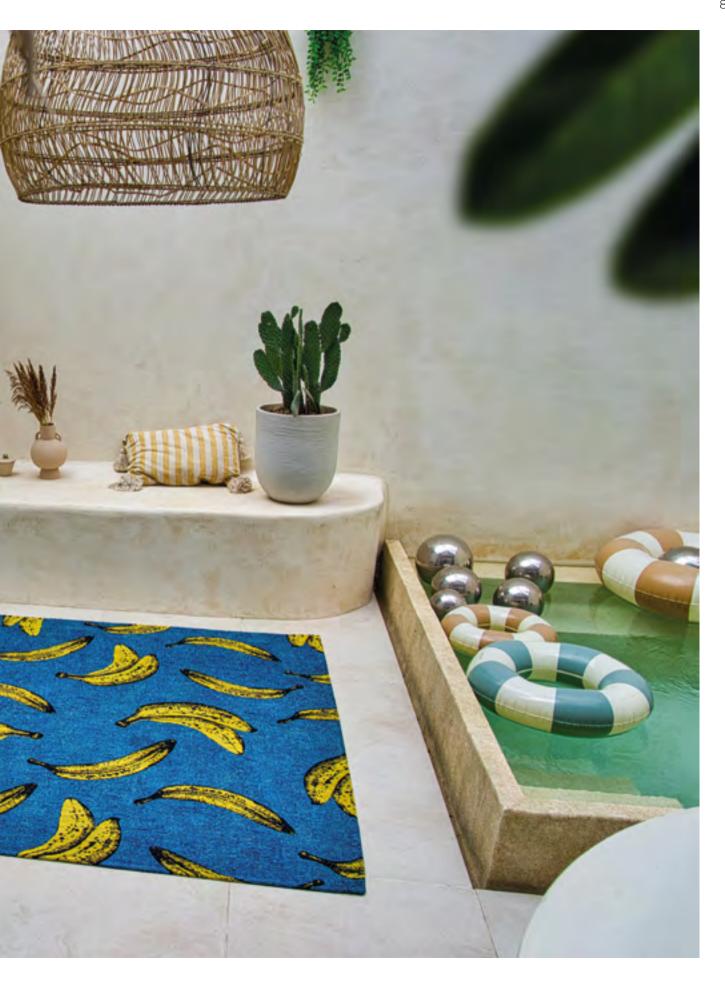

# POP COLLECTION

NEW

# POP

## COLLECTION

A series of quirky, figurative pieces that will add a dose of originality to your home.

Each rug in this collection features unique and iconic motifs.

This collection is a real statement of style and an invitation to get off the beaten track. These pieces are sure to catch the eye and spark lively conversations.

9389 LOBSTER | STEAM RED

9392 BANANA | MIAMI RED

9391 MEMENTO MORI | FUNY BONES

### COLLECTION

9388 TIGER | GREEN ON FIRE

9389 LOBSTER | STEAM RED

9390 KOI | JAPANESE POND

9391 MEMENTO MORI | FUNNY BONES

BANANA | MIAMI RED

BANANA | CALIFORNIA BLUE