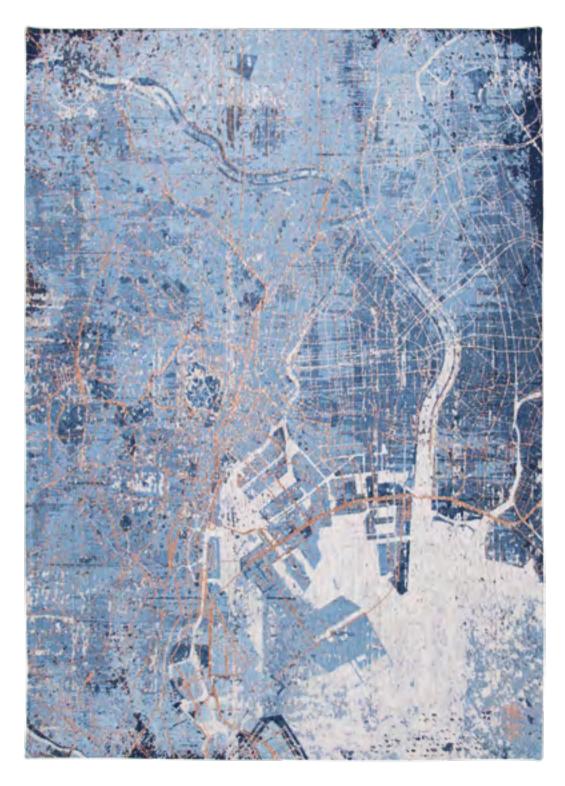

#### COLLECTION

Inspired by aerial views, this unique design combines a mysterious aesthetic with transparency, evoking the spellbinding atmosphere of old maps.

Cities stands out for its graphic character, going beyond the simple informative aspect to offer an arty visual experience.

Each city has been carefully selected to represent a distinct style and atmosphere, creating a unique link with the city in question.

9315 NEW YORK | GATSBY GOLD

9314 TOKYO | CONDUCTIVE BLUE

9323 AMSTERDAM | ORANGE CUT