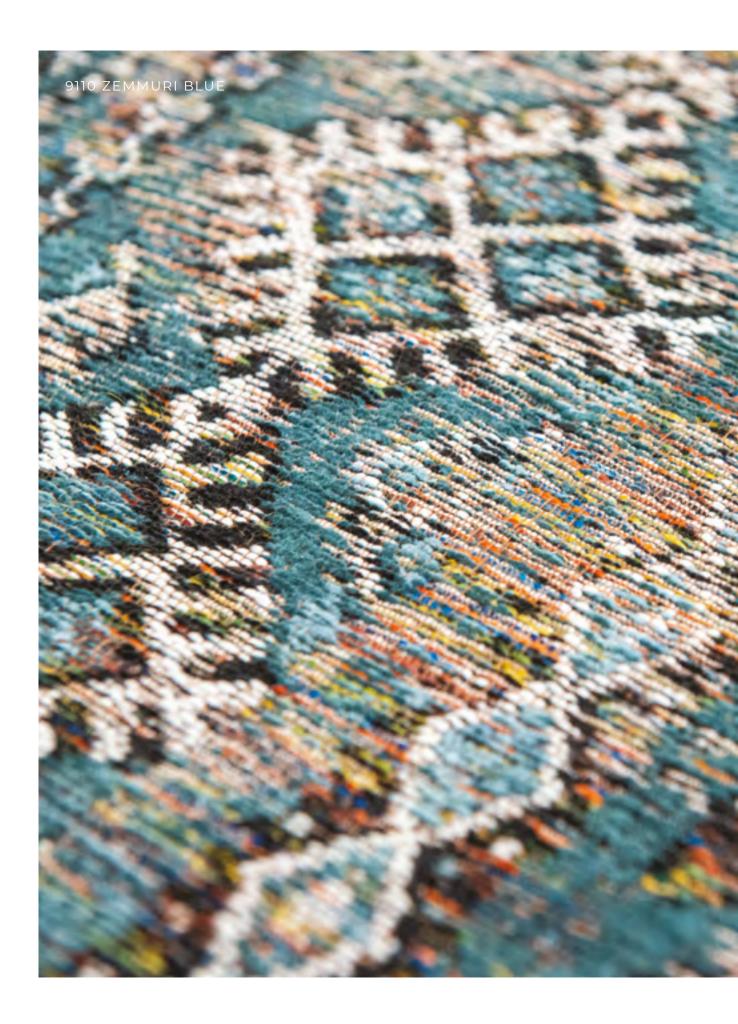

# **KILIM**ANTIQUARIAN COLLECTION

A classic moroccan nomad pattern is highlighted by the use of special yarns : space dyed effects add countless colour nuances and a slightly twisted cream gives extra body and contrast to the pattern.

#### 9110 ZEMMURI BLUE

9113 BLACK RABAT

9114 MEDINA WHITE

9114 MEDINA WHITE

### ANTIQUARIAN COLLECTION

9110 ZEMMURI BLUE

9114 MEDINA WHITE

9113 BLACK RABAT

9115 FEZ RED