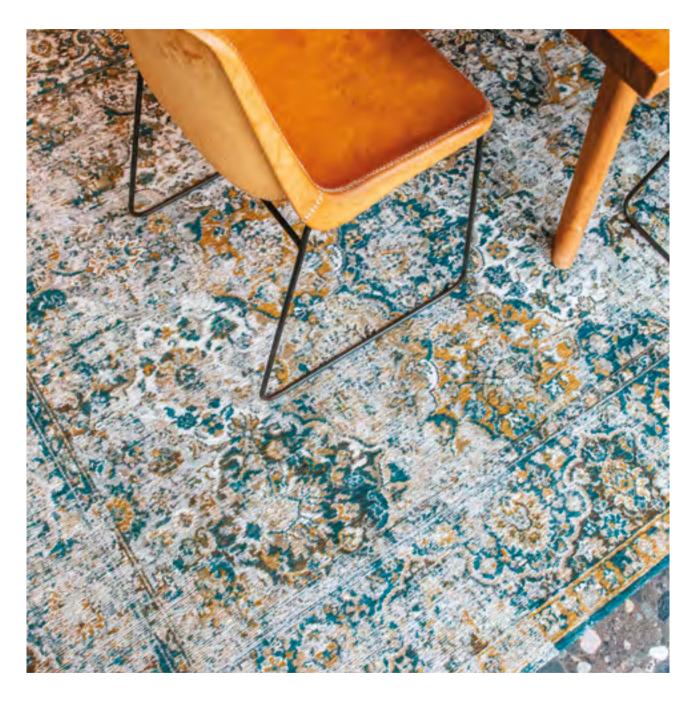

fused display at the Antiquarian's.

An old rug showing a familiar. yet almost forgotten pattern. A large central medallion, rosette shaped with a stair patterned perimeter. Palmettes in which the shape of a turtle seems to be suggested.

Boughs, leaved twigs, stalks and flowers, a Heriz, distressed by age and with its origin in Azeri Persia.



8705 SERAY ORANGE



8704 AMIR GOLD







8705 SERAY ORANGE

## HERIZ



8703 CLASSIC BRICK



8704 AMIR GOLD





## **BAKHTIARI**

#### ANTIQUARIAN COLLECTION

The Bakhtiari live in the mountainous part of Khuzistan and Isfahan provinces in Iran. The rug shows a floral diamond pattern in feather shaped frames.

The design was retrieved from the 'Muskabad archives' of Louis De Poortere and given the distressed treatment.



8712 JANISSARY MULTI



9127 FENER



9127 FENER

## BAKHTIARI







9127 FENER





## **HADSCHLU**

#### ANTIQUARIAN COLLECTION

The legendary 782-Hadschlu from Louis De Poortere is re-edited in its flat weave, distressed version. Sometimes called 'The Notary Rug', our Hadschlu has the particularity that it blends into a classic notary study, as elegantly as in a sleek, minimalist yuppie interior. It just adds that classy touch that says you know what you want.







## **HADSCHLU**



8719 782 RED



8720 AGHA OLD GOLD

## STRUCTURES COLLECTION





## **BAOBAB**

#### STRUCTURES COLLECTION

The tree symbol of Senegal, to which its inhabitants lend miraculous virtues and magical powers. ...

The spirits of the ancestors are supposed to live in the trunk of these gigantic trees. Baobab takes the African mol