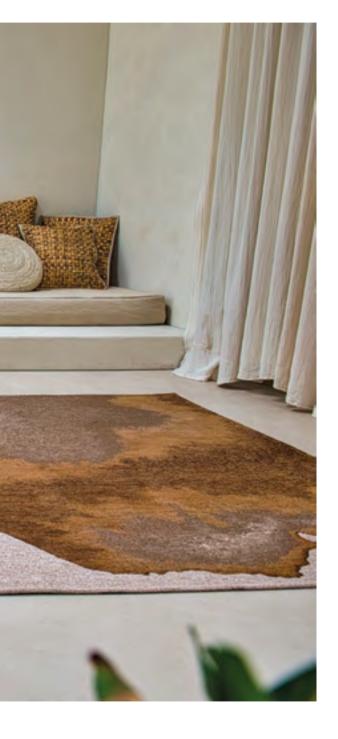

## LAGOON

#### MEDITATION COLLECTION

The Lagoon design concept is based on ink blots and Rorschach tests, offering a multitude of interpretations. The design evokes the sea, earth and moss, establishing a close link with nature. The colors blend harmoniously into each other, creating a spontaneous and captivating design.

The color palette is made up of rich, evocative shades. From warm brown to teal, refined gold to vibrant green, and touches of iodine, cognac and deep black, each tone helps to create a natural, authentic ambience.

9332 INKJET

9326 CHESTNUT

9328 IODE

9333 SUNSET

9331 PALM GREEN