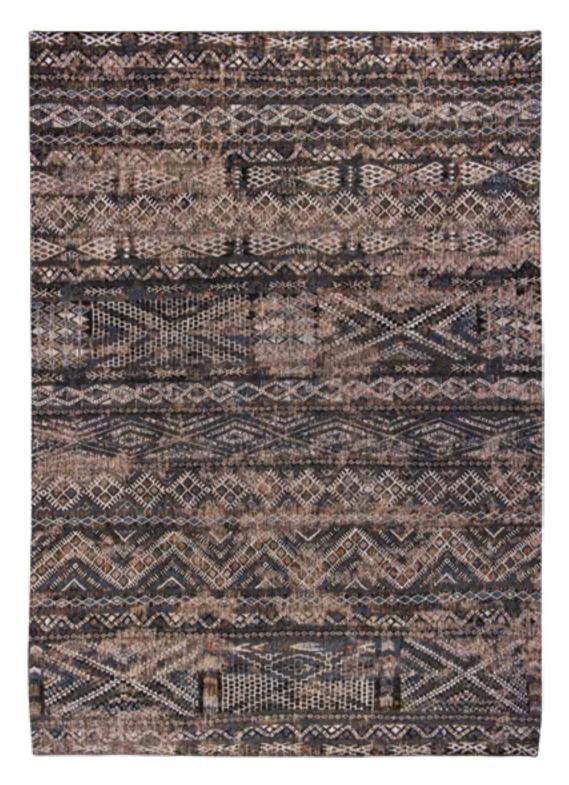

## **BAKHTIARI**

#### ANTIQUARIAN COLLECTION

The Bakhtiari live in the mountainous part of Khuzistan and Isfahan provinces in Iran. The rug shows a floral diamond pattern in feather shaped frames.

The design was retrieved from the 'Muskabad archives' of Louis De Poortere and given the distressed treatment.

8712 JANISSARY MULTI

9127 FENER

9127 FENER

## BAKHTIARI

9127 FENER