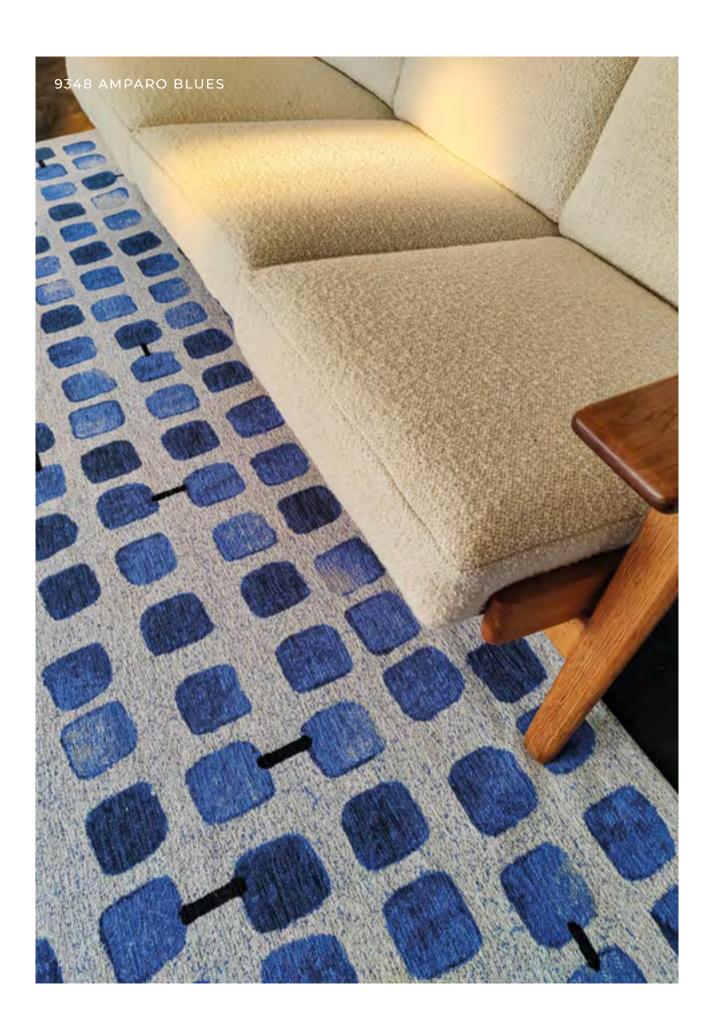

# **COBBLESTONE**

#### CRAFT COLLECTION

The Cobblestone rug will captivate you with its abstract shapes and artistic details.

The design concept is based on indepth graphic research, using stamps and block print techniques to create unique patterns. Gradients of color and varying degrees of print add depth and texture to the rug, while a subtle line links the whole together, creating visual connections that add an extra dimension to the whole.

9346 PEACH PARTY

9348 AMPARO BLUES

#### CRAFT COLLECTION

9346 PEACH PARTY

9348 AMPARO BLUES