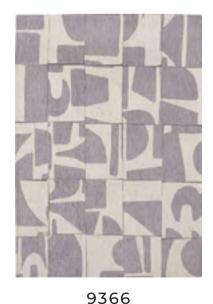

### **PAPERCUT**

#### CRAFT COLLECTION

Don't miss our new Papercut rug, a piece that embodies the modern, deconstructivist aesthetic of the Bauhaus movement. Inspired by the tangram, this rug features printed, cut and deconstructed shapes, which are then skilfully reconstructed.

The Papercut rug is perfectly in keeping with the heritage of the Bauhaus movement, which advocated the fusion of art and craft, and the search for balance between form, colour and functionality. It will bring a touch of the avant-garde and originality to your interior, while reflecting boldness and creativity.