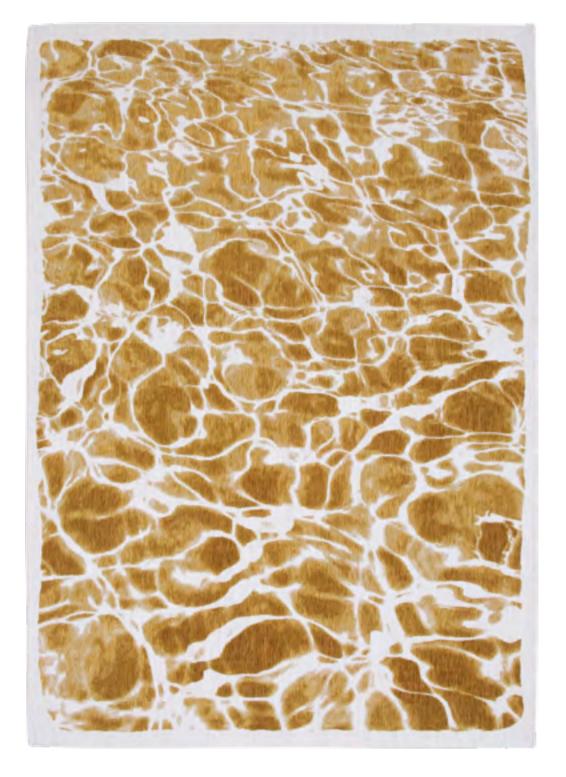

## SWIM

## MEDITATION COLLECTION

Immerse yourself in the world of our Swim rug, inspired by the beauty and fluidity of water. The design concept is based around the cyanotype technique, creating a captivating visual effect.

This rug highlights the interplay of reflections, capturing the magic and brilliance of water. The patterns and shades of color reflect current trends, adding a modern, elegant touch to your interior.

The use of materials is also highlighted in this rug design. The white flamed yarn is adding relief and texture to the whole. This technique adds an extra dimension to the rug, creating a pleasant tactile experience and enhancing its visual appeal.

9351 SURF

9349 SAFFRON

9354 RIVER

9353 GRIT