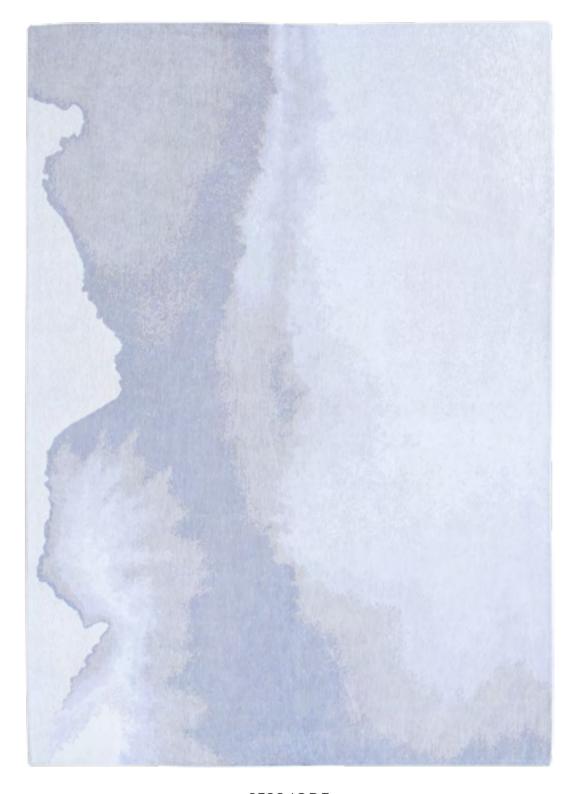

## SWIM

## MEDITATION COLLECTION

Immerse yourself in the world of our Swim rug, inspired by the beauty and fluidity of water. The design concept is based around the cyanotype technique, creating a captivating visual effect.

This rug highlights the interplay of reflections, capturing the magic and brilliance of water. The patterns and shades of color reflect current trends, adding a modern, elegant touch to your interior.

The use of materials is also highlighted in this rug design. The white flamed yarn is adding relief and texture to the whole. This technique adds an extra dimension to the rug, creating a pleasant tactile experience and enhancing its visual appeal.

9351 SURF

9349 SAFFRON

9354 RIVER

9353 GRIT