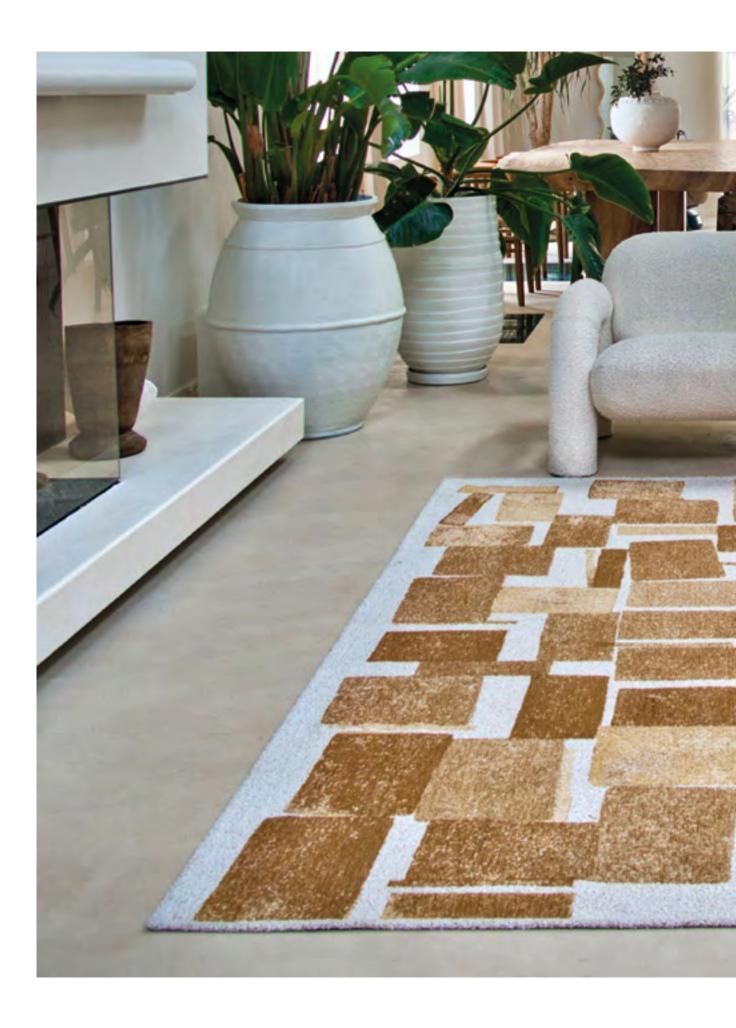

### **PAPERCUT**

#### CRAFT COLLECTION

Don't miss our new Papercut rug, a piece that embodies the modern, deconstructivist aesthetic of the Bauhaus movement. Inspired by the tangram, this rug features printed, cut and deconstructed shapes, which are then skilfully reconstructed.

The Papercut rug is perfectly in keeping with the heritage of the Bauhaus movement, which advocated the fusion of art and craft, and the search for balance between form, colour and functionality. It will bring a touch of the avant-garde and originality to your interior, while reflecting boldness and creativity.