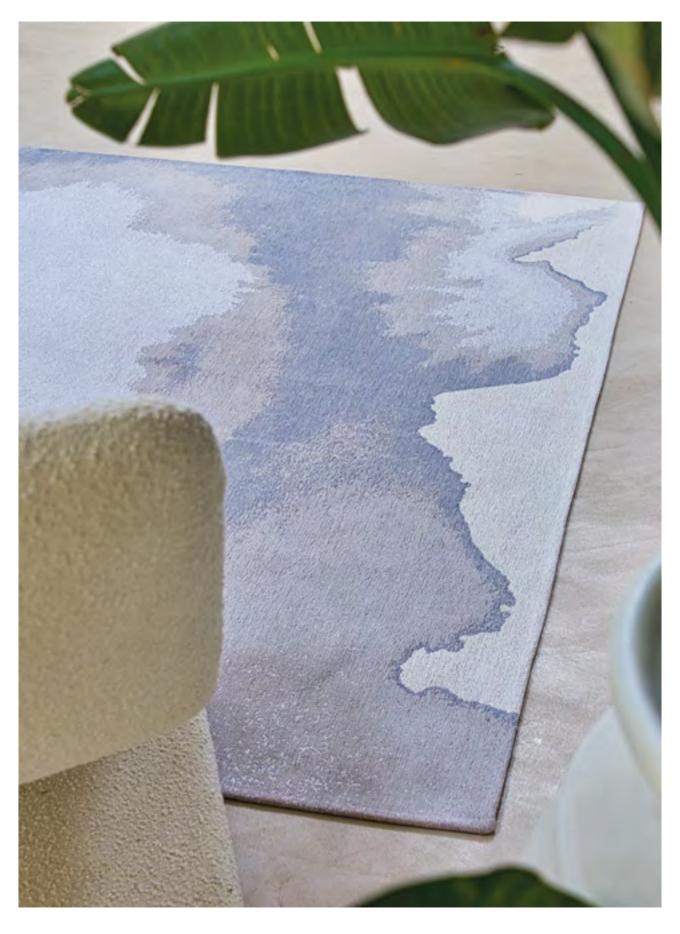

## SWIM

## MEDITATION COLLECTION

Immerse yourself in the world of our Swim rug, inspired by the beauty and fluidity of water. The design concept is based around the cyanotype technique, creating a captivating visual effect.

This rug highlights the interplay of reflections, capturing the magic and brilliance of water. The patterns and shades of color reflect current trends, adding a modern, elegant touch to your interior.

The use of materials is also highlighted in this rug design. The white flamed yarn is adding relief and texture to the whole. This technique adds an extra dimension to the rug, creating a pleasant tactile experience and enhancing its visual appeal.