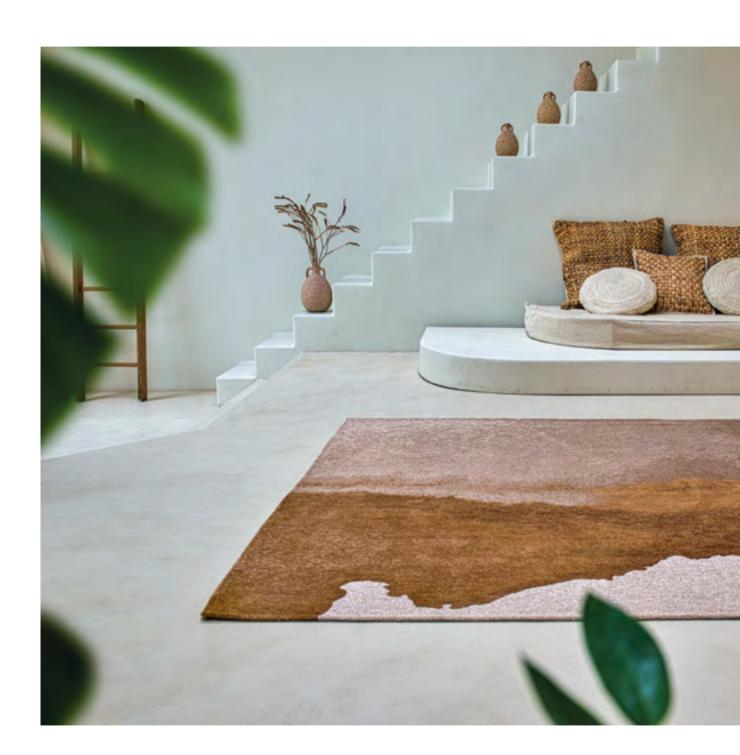

## LAGOON

#### MEDITATION COLLECTION

The Lagoon design concept is based on ink blots and Rorschach tests, offering a multitude of interpretations. The design evokes the sea, earth and moss, establishing a close link with nature. The colors blend harmoniously into each other, creating a spontaneous and captivating design.

The color palette is made up of rich, evocative shades. From warm brown to teal, refined gold to vibrant green, and touches of iodine, cognac and deep black, each tone helps to create a natural, authentic ambience.

9332 INKJET

9326 CHESTNUT

9328 IODE

9333 SUNSET

9331 PALM GREEN