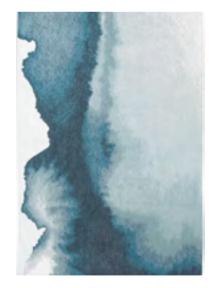

## SWIM

## MEDITATION COLLECTION

Immerse yourself in the world of our Swim rug, inspired by the beauty and fluidity of water. The design concept is based around the cyanotype technique, creating a captivating visual effect.

This rug highlights the interplay of reflections, capturing the magic and brilliance of water. The patterns and shades of color reflect current trends, adding a modern, elegant touch to your interior.

The use of materials is also highlighted in this rug design. The white flamed yarn is adding relief and texture to the whole. This technique adds an extra dimension to the rug, creating a pleasant tactile experience and enhancing its visual appeal.

9351 SURF

9349 SAFFRON

9354 RIVER

9353 GRIT