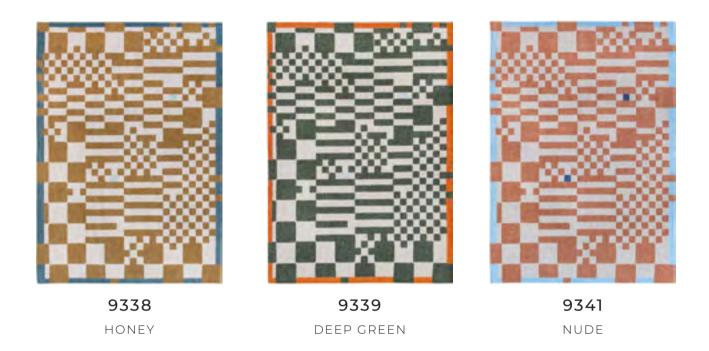

### **CHESS**

#### CRAFT COLLECTION

The Chess rug is a deconstructed interpretation of the iconic checkerboard pattern. With a bold graphic aesthetic, this rug strikes the perfect balance between the disorder of the pattern and the harmony of the colors.

The checkerboard is unstructured, creating an intriguing aesthetic that draws the eye. What's more, subtle material effects are integrated into the checkerboard, adding a tactile dimension and a sense of depth to the whole.

The brightly colored contours are pure and defined, giving visual clarity to the pattern while adding a striking energy to the design.

9341 NUDE