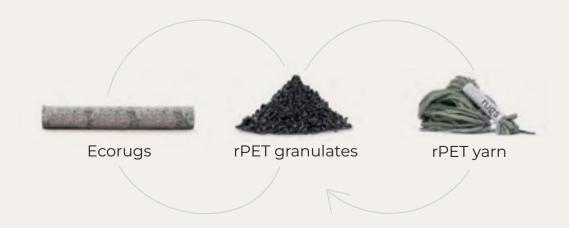

# A bold new generation of material

We're committed to protecting the environment for future generations and so we've taken the step to craft a collection that's more sustainable and which sets us on a path to circularity. With Ecorugs, our Rug Collection 2024 moves to a monomaterial polyester construction.

The move lets us guarantee that our rugs are not only high quality, but also fully recyclable. It's a bold new generation of environment-friendly rugs that will help to preserve our planet while upholding our philosophy of creating beautiful rugs that bring the utmost pleasure.

### Why use polyester?

Historically, we have used natural cotton within our rugs, but with the challenge to protect the natural world and provide a bright future for civilization, we believe it is important to make sure our products are more circular. Polyester gives us this opportunity through its long life and an ability to be returned to new rugs.

#### Mono-material

Every part of our Ecorugs is made from polyester. By creating a 100% mono-material construction, we eliminate the need to separate materials and make it easier to recycle Ecorugs at the end of their life.

#### Recyclability

Polyester is endlessly recyclable without degradation in quality, giving us the potential to adopt a circular product model in the future. Recycling polyester lets us extend the life of the materials we use, reducing demand for new raw materials.