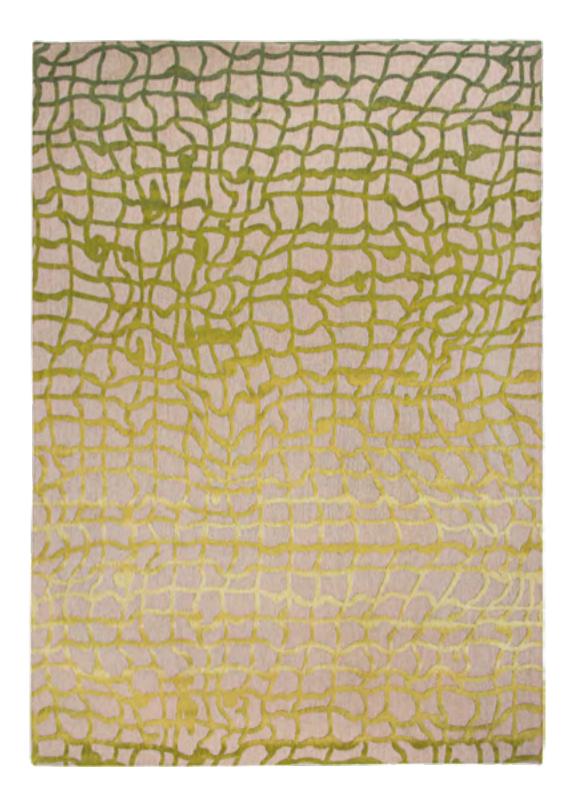

## **BAOBAB**

#### STRUCTURES COLLECTION

The tree symbol of Senegal, to which its inhabitants lend miraculous virtues and magical powers. ...

The spirits of the ancestors are supposed to live in the trunk of these gigantic trees. Baobab takes the African molded forms of the celebrated tree.

The bewitchment of its forms makes it possible to hide the very spirit of a design made of small bark on a trunk whose roots perpetuate African magic.

Such is the Baobab design.

9197 DRY BEIGE

9201 MADAGASCAR GOLD