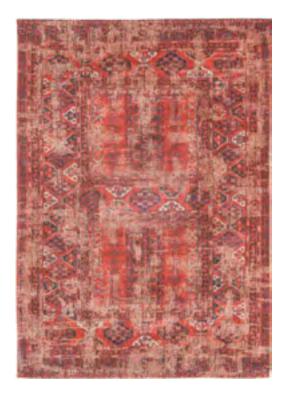

## KIRMAN

#### FADING WORLD COLLECTION

The Kirman rug is a harmonious blend of past and present, of classic deconstruction and contemporary artistic expression Inspired by an old design by Louis de Poortere, this rug adds a worn and nostalgic touch.

The motif is stylised using a flamed yarn, which structures the design and gives it a textured, subtly evanescent appearance, like a memory that is slowly fading. This unique technique gives the rug a captivating, artistic aesthetic.

9377 SUNWAX

9374 STORM