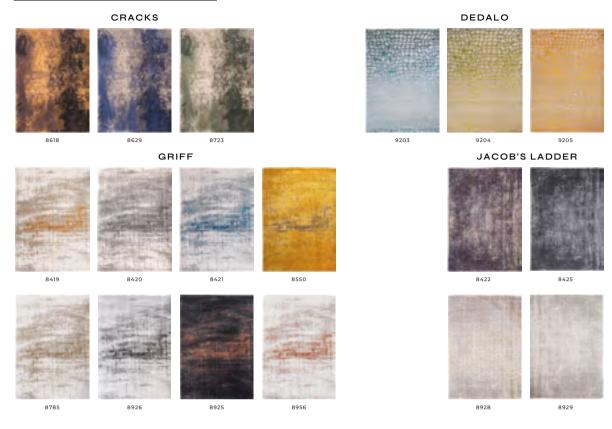

## **CRACKS**

#### MAD MEN COLLECTION

It represents the world below the surface, the deep blue of the abyss, the darkness of the mineshaft with the lode of gold at the bottom, or the far corners of a pinewood forest.

#### 8629 ABYSS BLUE

8723 DARK PINE

# **CRACKS**

#### MAD MEN COLLECTION

8629 ABYSS BLUE

8723 DARK PINE

# JACOB'S LADDER

#### MAD MEN COLLECTION

The Jacob's Ladder stands for the uneasy but exhilarating climb on the social ladder. It is the way the advertising industry pictures society:

more, better, higher, richer...

But the climb can be tricky, even if the rungs are glittering.

8422 BROADWAY GLITTER

8929 WHITE PLAINS

8425 HARLEM CONTRAST

#### 8928 CENTRAL YELLOW

## JACOB'S LADDER

#### MAD MEN COLLECTION

8422 BROADWAY GLITTER

8425 HARLEM CONTRAST

8928 CENTRAL YELLOW

8929 WHITE PLAINS

### **DEDALO**

#### MAD MEN COLLECTION

Daedalus is a character from Greek mythology. He is best known as an inventor, sculptor, architect whose most famous work is the labyrinth that housed the Minotaur.

The Dedalo design is an inspiration from the maze idea. The many sutleties of tone, shine and curving shapes form an enigmatic visual labyrinth.

"While meditating on our abode, all parts of it are repeated many times. Every place is another place. With Dedalo, no place is right."

Such is our Dedalo design.

9203 BLUE MARINE

9204 REPUBLIC GREEN

#### 9204 REPUBLIC GREEN

9205 YELLOW SCARAB

## **DEDALO**

## GRIFF

#### MAD MEN COLLECTION

Madison Avenue runs between Park
Avenue and Fifth Avenue in Manhattan.
Since the twenties, it has been the center
of the american advertising industry.
The Madison men were the golden boys of
the sixties, who 'dreamed up' the images
of the iconic brands of the USA. Inspired by
this theme. Louis De Poortere has created
a new collection of 'vintage sixties' rugs.
A mix of straight and broken lines, of dull
and shining yarns, of smooth and ragged
pencil strokes.

Here we find an indication of pain and disorder, of the rifts and big changes like women's lib, vietnam, the black panthers and may'68 but also of the creative energy of action painting in the late sixties.

8550 LIBERTY GOLD

8419 COLUMBUS GOLD

8925 SOHO COPPER

8926 METRO BLACK & WHITE

8421 BRONX AZURITE

8420 JERSEY STONE

## MAD MEN COLLECTION

8419 COLUMBUS GOLD

8420 JERSEY STONE

8421 BRONX AZURITE

8550 LIBERTY GOLD

8785 CONCRETE JUNGLE

8926 METRO BLACK & WHITE

8925 SOHO COPPER

8956 COPPERFIELD