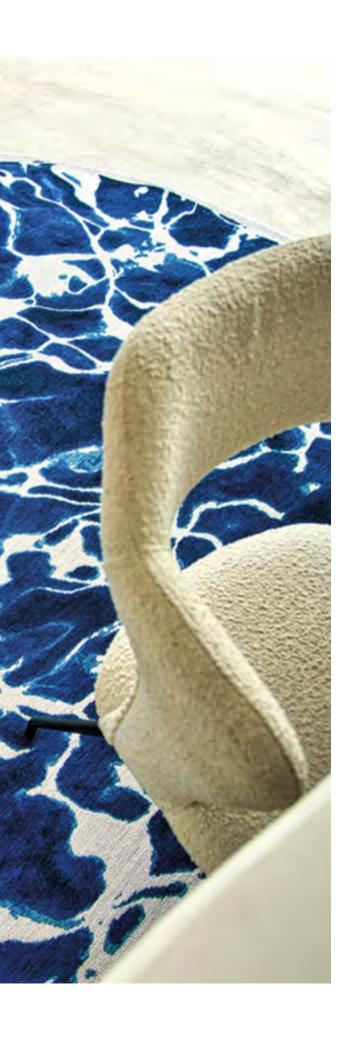

## SWIM

## MEDITATION COLLECTION

Immerse yourself in the world of our Swim rug, inspired by the beauty and fluidity of water. The design concept is based around the cyanotype technique, creating a captivating visual effect.

This rug highlights the interplay of reflections, capturing the magic and brilliance of water. The patterns and shades of color reflect current trends, adding a modern, elegant touch to your interior.

The use of materials is also highlighted in this rug design. The white flamed yarn is adding relief and texture to the whole. This technique adds an extra dimension to the rug, creating a pleasant tactile experience and enhancing its visual appeal.