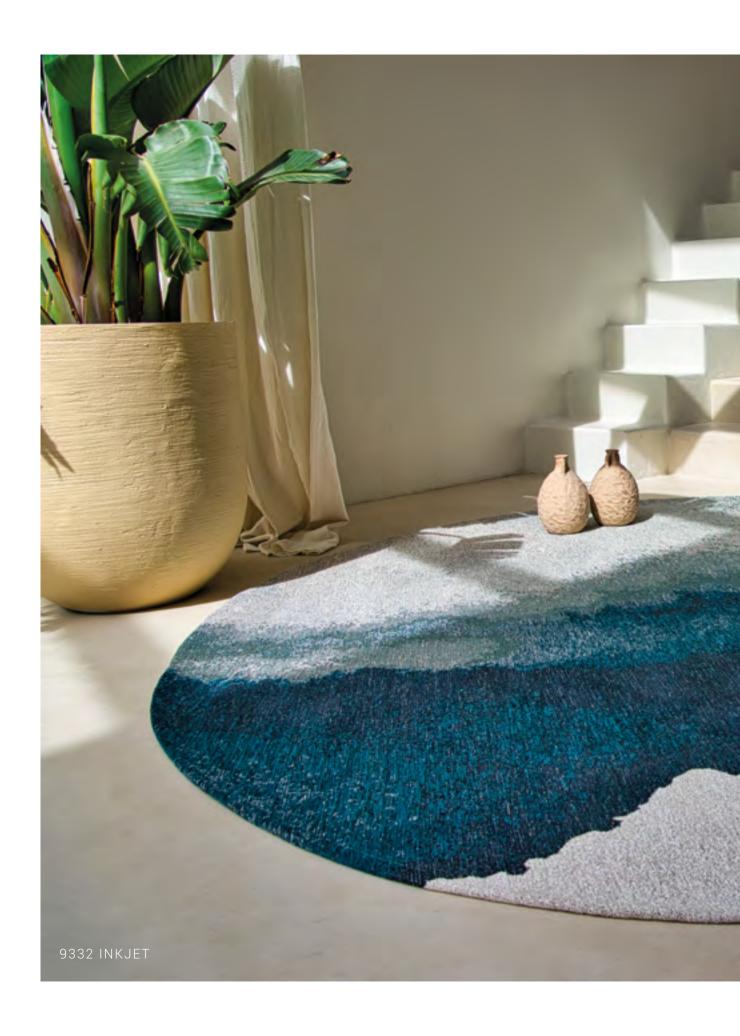

## LAGOON

#### MEDITATION COLLECTION

The Lagoon design concept is based on ink blots and Rorschach tests, offering a multitude of interpretations. The design evokes the sea, earth and moss, establishing a close link with nature. The colors blend harmoniously into each other, creating a spontaneous and captivating design.

The color palette is made up of rich, evocative shades. From warm brown to teal, refined gold to vibrant green, and touches of iodine, cognac and deep black, each tone helps to create a natural, authentic ambience.

9332 INKJET

9326 CHESTNUT

9328 IODE

9333 SUNSET

9331 PALM GREEN