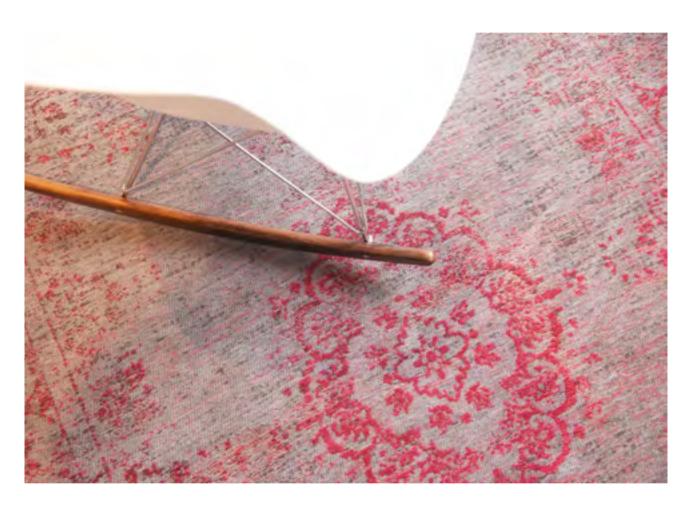

## **MEDALLION**

#### FADING WORLD COLLECTION

The central pattern or medallion of this rug is an ancient classic.

Weaving in distressed areas and the

Weaving in distressed areas and the erasing of pattern sections in this design allows you to incorporate a piece of history in your home.

While the addition of vibrant colour accents make the rugs both contemporary and stylish.