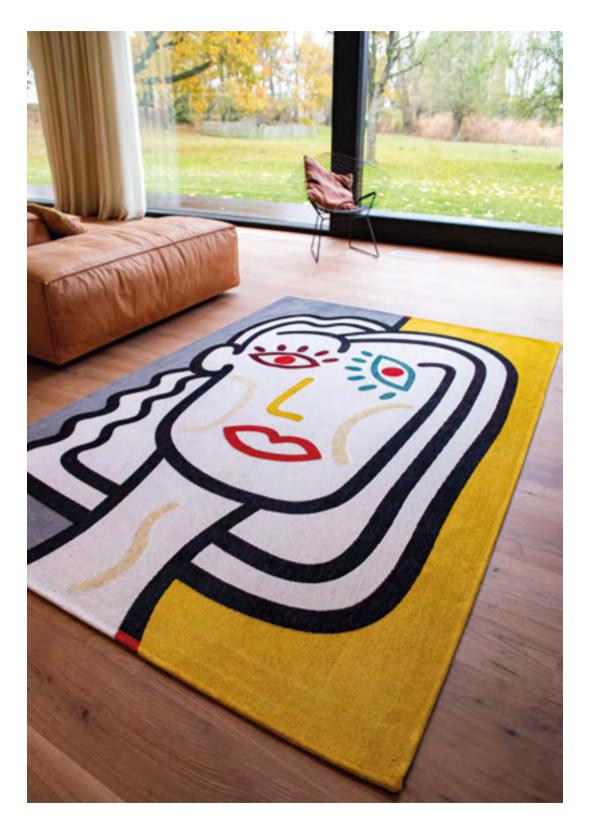

# POP

## COLLECTION

A series of quirky, figurative pieces that will add a dose of originality to your home.

Each rug in this collection features unique and iconic motifs.

This collection is a real statement of style and an invitation to get off the beaten track. These pieces are sure to catch the eye and spark lively conversations.

9389 LOBSTER | STEAM RED

9392 BANANA | MIAMI RED

9391 MEMENTO MORI | FUNY BONES