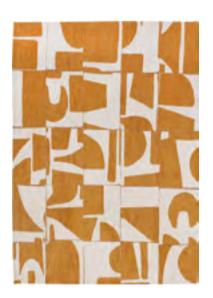

# **COBBLESTONE**

#### CRAFT COLLECTION

The Cobblestone rug will captivate you with its abstract shapes and artistic details.

The design concept is based on indepth graphic research, using stamps and block print techniques to create unique patterns. Gradients of color and varying degrees of print add depth and texture to the rug, while a subtle line links the whole together, creating visual connections that add an extra dimension to the whole.

9346 PEACH PARTY

9348 AMPARO BLUES