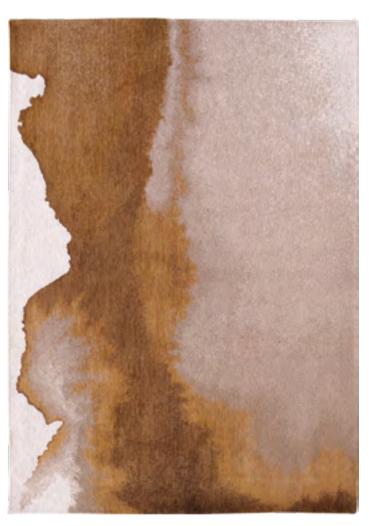

## LAGOON

#### MEDITATION COLLECTION

The Lagoon design concept is based on ink blots and Rorschach tests, offering a multitude of interpretations. The design evokes the sea, earth and moss, establishing a close link with nature. The colors blend harmoniously into each other, creating a spontaneous and captivating design.

The color palette is made up of rich, evocative shades. From warm brown to teal, refined gold to vibrant green, and touches of iodine, cognac and deep black, each tone helps to create a natural, authentic ambience.

9332 INKJET

9326 CHESTNUT

9328 IODE

9333 SUNSET

9331 PALM GREEN