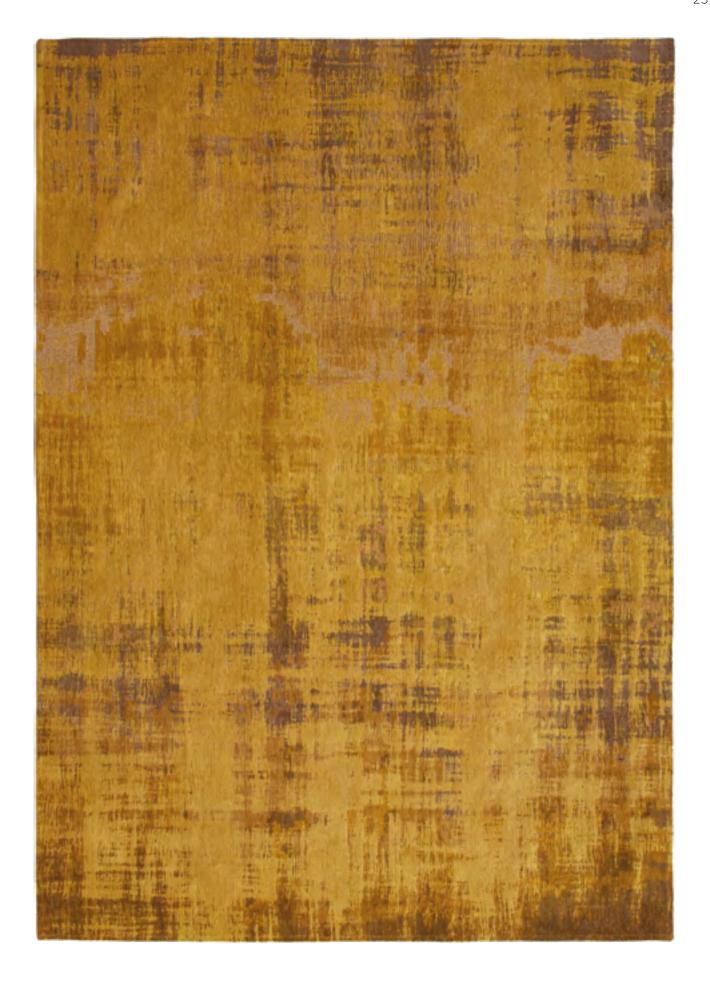

## KIRMAN

#### FADING WORLD COLLECTION

The Kirman rug is a harmonious blend of past and present, of classic deconstruction and contemporary artistic expression Inspired by an old design by Louis de Poortere, this rug adds a worn and nostalgic touch.

The motif is stylised using a flamed yarn, which structures the design and gives it a textured, subtly evanescent appearance, like a memory that is slowly fading. This unique technique gives the rug a captivating, artistic aesthetic.