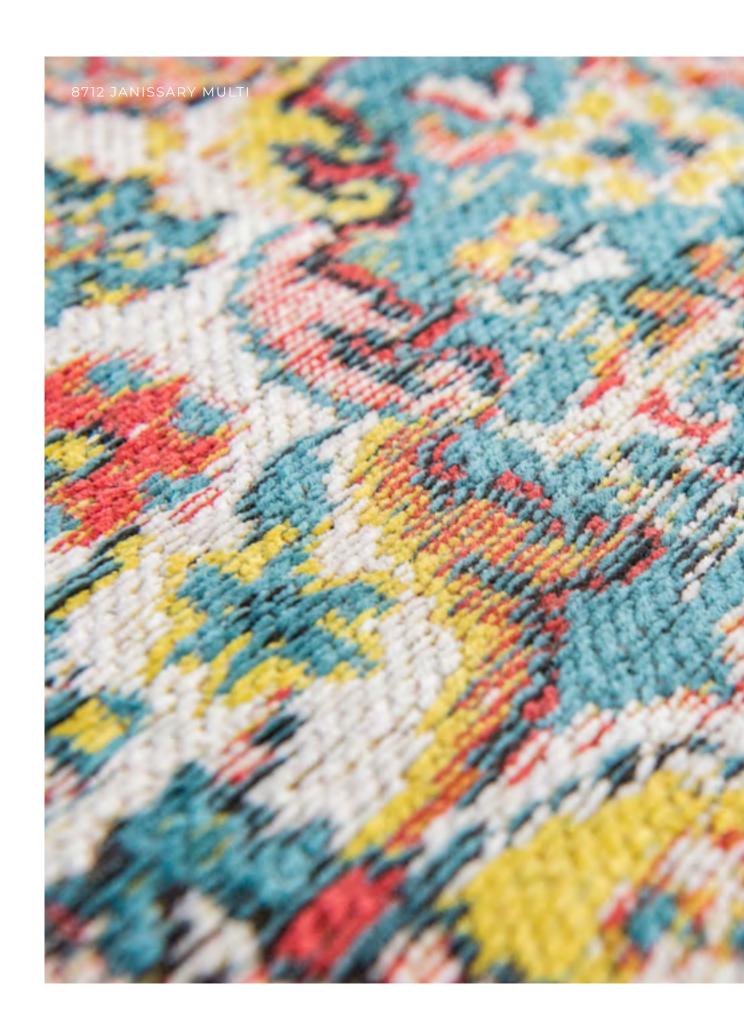

designs made by the Turkish tribe of the same name. They were used a lot in mosques and in churches.

We have used faded colours for this design, as in the later, twentieth century versions.







## **USHAK**



8884 SULEIMAN GREY



8894 TURKISH DELIGHT





# HERIZ ANTIQUARIAN COLLECTION

It's like the unexpected trove amongst the confused display at the Antiquarian's.

An old rug showing a familiar. yet almost forgotten pattern. A large central medallion, rosette shaped with a stair patterned perimeter. Palmettes in which the shape of a turtle seems to be suggested.

Boughs, leaved twigs, stalks and flowers, a Heriz, distressed by age and with its origin in Azeri Persia.



8705 SERAY ORANGE



8704 AMIR GOLD







8705 SERAY ORANGE

## HERIZ



8703 CLASSIC BRICK



8704 AMIR GOLD





## **BAKHTIARI**

#### ANTIQUARIAN COLLECTION

The Bakhtiari live in the mountainous part of Khuzistan and Isfahan provinces in Iran. The rug shows a floral diamond pattern in feather shaped frames.

The design was retrieved from the 'Muskabad archives' of Louis De Poortere and given the distressed treatment.



8712 JANISSARY MULTI



9127 FENER



9127 FENER

## BAKHTIARI







9127 FENER





## **HADSCHLU**

#### ANTIQUARIAN COLLECTION

The legendary 782-Hadschlu from Louis De Poortere is re-edited in its flat weave, distressed version. Sometimes called 'The Notary Rug', our Hadschlu has the particularity that it blends into a classic notary study, as elegantly as in a sleek, minimalist yuppie interior. It just adds that classy touch that says you know what you want.







## **H