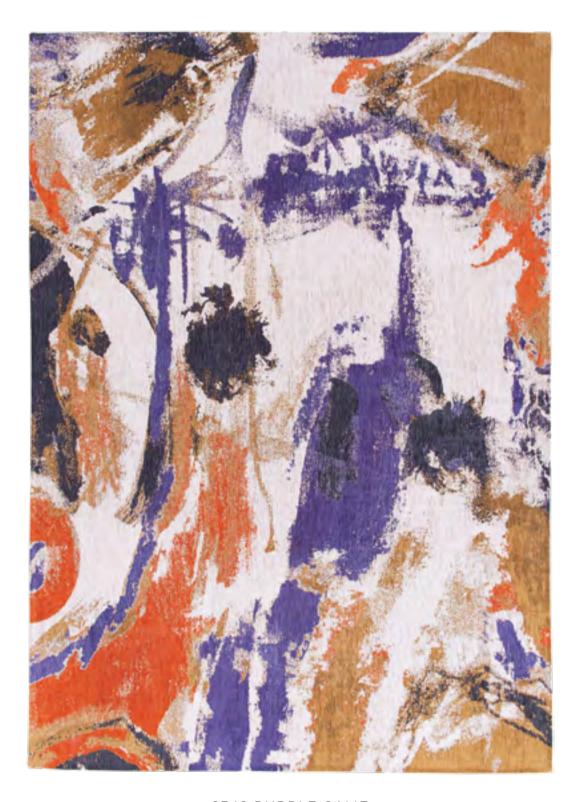

### **GALLERY COLLECTION**

Let yourself be surprised by the Fresque rug. The bright but natural colors and visible brushstrokes give this rug an artistic and expressive look that leaves plenty of room for imagination.

The design concept is inspired by a children's painting workshop, where spontaneity and free expression have pride of place. The rug appears to be part of a fresco, capturing the energy and movement of a creative gesture.

The colors used are vibrant and joyful, bringing a touch of gaiety and dynamism to your space.

9342 PURPLE GAME

9344 MIDDLE OF