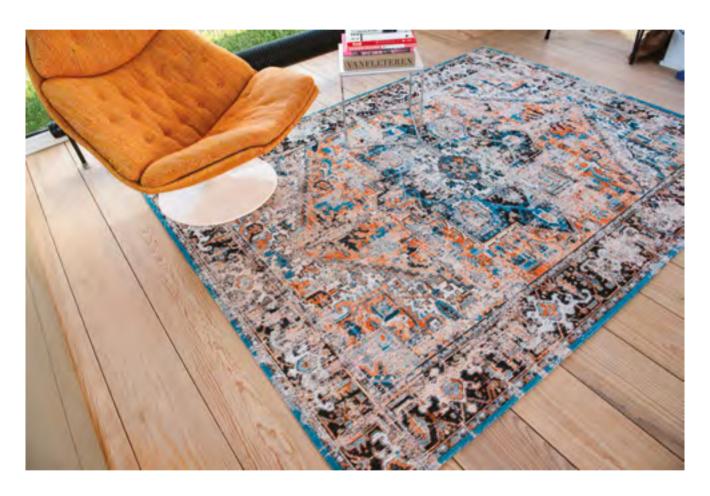

INA WHITE



9113 BLACK RABAT



9115 FEZ RED





## USHAK ANTIQUARIAN COLLECTION

Ushak is derived from the rug designs made by the Turkish tribe of the same name. They were used a lot in mosques and in churches.

We have used faded colours for this design, as in the later, twentieth century versions.







## **USHAK**



8884 SULEIMAN GREY



8894 TURKISH DELIGHT





# HERIZ ANTIQUARIAN COLLECTION

It's like the unexpected trove amongst the confused display at the Antiquarian's.

An old rug showing a familiar. yet almost forgotten pattern. A large central medallion, rosette shaped with a stair patterned perimeter. Palmettes in which the shape of a turtle seems to be suggested.

Boughs, leaved twigs, stalks and flowers, a Heriz, distressed by age and with its origin in Azeri Persia.



8705 SERAY ORANGE



8704 AMIR GOLD







8705 SERAY ORANGE

## HERIZ



8703 CLASSIC BRICK



8704 AMIR GOLD





## **BAKHTIARI**

#### ANTIQUARIAN COLLECTION

The Bakhtiari live in the mountainous part of Khuzistan and Isfahan provinces in Iran. The rug shows a floral diamond pattern in feather shaped frames.

The design was retrieved from the 'Muskabad archives' of Louis De Poortere and given the distressed treatment.



8712 JANISSARY MULTI



9127 FENER



9127 FENER

## BAKHTIARI







9127 FENER





## **HADSCHLU**

#### ANTIQUARIAN COLLECTION

The legendary 782-Hadschlu from Louis De Poortere is re-edited in its flat weave, distressed version. Sometimes called 'The Notary Rug', our Hadschlu has the particularity that it blends into a classic notary study, as elegantly as in a