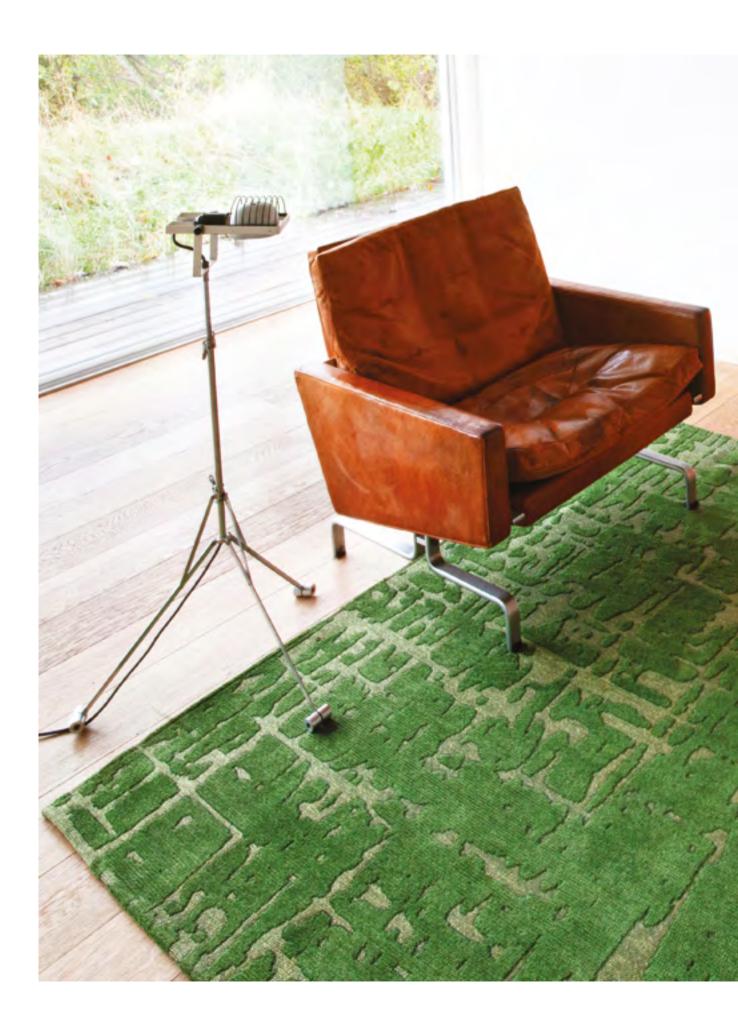

## **BAOBAB**

#### STRUCTURES COLLECTION

The tree symbol of Senegal, to which its inhabitants lend miraculous virtues and magical powers. ...

The spirits of the ancestors are supposed to live in the trunk of these gigantic trees. Baobab takes the African molded forms of the celebrated tree.

The bewitchment of its forms makes it possible to hide the very spirit of a design made of small bark on a trunk whose roots perpetuate African magic.

Such is the Baobab design.

9197 DRY BEIGE

9201 MADAGASCAR GOLD

#### STRUCTURES COLLECTION

9197 DRY BEIGE

9198 TSINGY OYSTER

9199 ZA COPPER

9201 MADAGASCAR GOLD

9200 BLACK WATER

9202 PERRIER'S GREEN