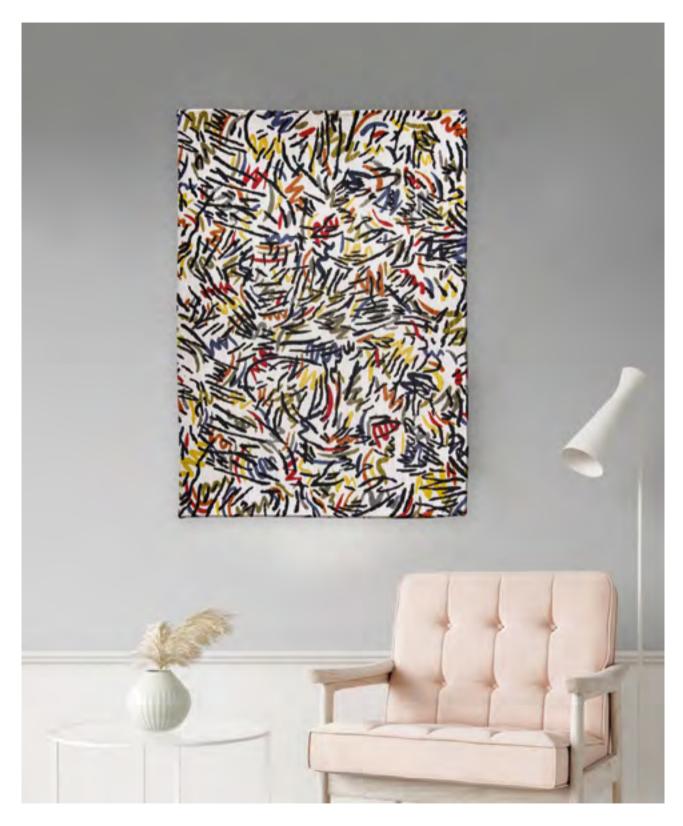

ement initiated by Walter Gropius at the beginning of the 1930s. The radicality of the forms is underlined by a mixture of colors and warm materials.

For lovers of space structures with architectural influences, our design will give quite a secular aura.

A strong and remarkably designed rug.

Such is our Module design.



9196 CAMEL BLUE









9210 YELLOW MEYER





9209 PINK ROHE





## **MODULE**

#### NUANCE COLLECTION



9196 CAMEL BLUE



9206 SAXON BEIGE



9209 PINK ROHE



9210 YELLOW MEYER

## TAPESTRY

ALL OUR GALLERY, POP AND CITIES COLLECTION RUGS ARE AVAILABLE AS A TAPESTRY IN SIZE 100 X 140CM.

THE INSTALLATION KIT OF THE TAPESTRY IS VERY EASY! FOLLOW THE GUIDE ADDED IN EACH RUG.



9389 LOBSTER | STEAM RED



9323 AMSTERDAM | ORANGE CUT



9315 NEW YORK | GATSBY GOLD



9144 STREET GRAPH



9143 DORADO



9368 CARPE DIEM



9393 INDIAN RICE

#### TECHNICAL SPECIFICATIONS

| Design                | Baobab, Coral                                                   | Lucia                   | All other designs                                       |  |  |  |
|-----------------------|-----------------------------------------------------------------|-------------------------|---------------------------------------------------------|--|--|--|
| Composition           | 100% PET (20%rPET)                                              |                         |                                                         |  |  |  |
| Manufacturing process | Jacquard Flatweave                                              |                         |