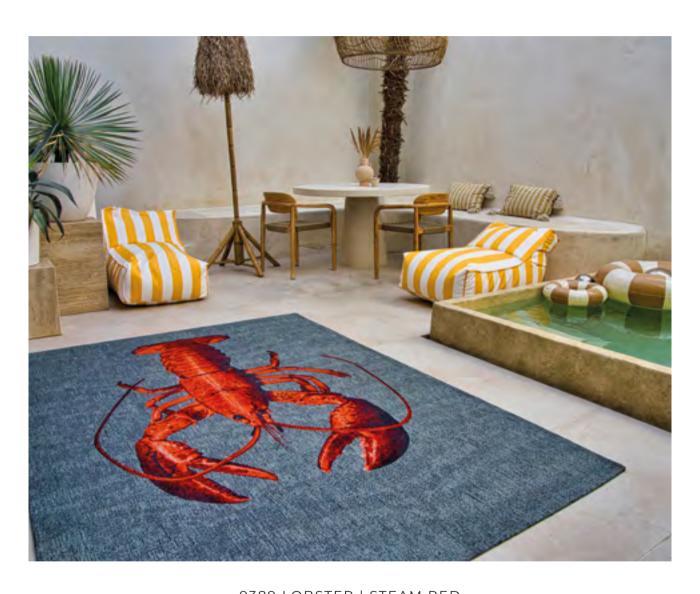

9389 LOBSTER | STEAM RED

9392 BANANA | MIAMI RED

9391 MEMENTO MORI | FUNY BONES

### COLLECTION

9388 TIGER | GREEN ON FIRE

9389 LOBSTER | STEAM RED

9390 KOI | JAPANESE POND

9391 MEMENTO MORI | FUNNY BONES

BANANA | MIAMI RED

BANANA | CALIFORNIA BLUE

## TAPESTRY

ALL OUR GALLERY, POP AND CITIES COLLECTION RUGS ARE AVAILABLE AS A TAPESTRY IN SIZE 100 X 140CM.

THE INSTALLATION KIT OF THE TAPESTRY IS VERY EASY! FOLLOW THE GUIDE ADDED IN EACH RUG.

9389 LOBSTER | STEAM RED