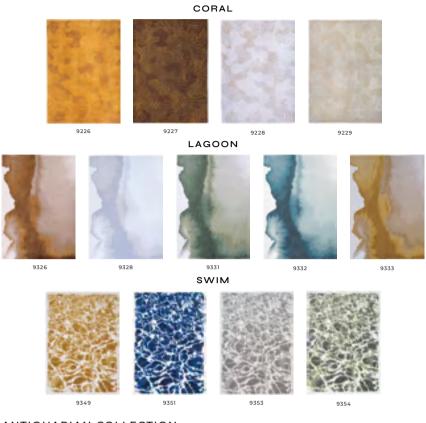

## CORAL

#### MEDITATION COLLECTION

Our designers have created an incredibly colorful rug streaked with shades, thoughts of the seabed.

Looking at this subtle mixture we think of the magnificent poem by José Maria de Heredia.

Coral is stunningly beautiful. Its unexpected and sophisticated range of colors will embellish the most beautiful interiors. An illustrated phantasmagoria, such is our coral.

9228 OYSTER WHITE

9228 OYSTER WHITE

# CORAL

## MEDITATION COLLECTION

9226 JELLY GOLD

9227 BLACK GOLD

9228 OYSTER WHITE

9229 SHELL BEIGE

## LAGOON

#### MEDITATION COLLECTION

The Lagoon design concept is based on ink blots and Rorschach tests, offering a multitude of interpretations. The design evokes the sea, earth and moss, establishing a close link with nature. The colors blend harmoniously into each other, creating a spontaneous and captivating design.

The color palette is made up of rich, evocative shades. From warm brown to teal, refined gold to vibrant green, and touches of iodine, cognac and deep black, each tone helps to create a natural, authentic ambience.

9332 INKJET

9326 CHESTNUT

9328 IODE

9333 SUNSET

9331 PALM GREEN

#### MEDITATION COLLECTION

9326 CHESTNUT

9328 IODE

9331 PALM GREEN

9332 INKJET

9333 SUNSET

## SWIM

## MEDITATION COLLECTION

Immerse yourself in the world of our Swim rug, inspired by the beauty and fluidity of water. The design concept is based around the cyanotype technique, creating a captivating visual effect.

This rug highlights the interplay of reflections, capturing the magic and brilliance of water. The patterns and shades of color reflect current trends, adding a modern, elegant touch to your interior.

The use of materials is also highlighted in this rug design. The white flamed yarn is adding relief and texture to the whole. This technique adds an extra dimension to the rug, creating a pleasant tactile experience and enhancing its visual appeal.

9351 SURF

9349 SAFFRON

9354 RIVER

9353 GRIT

# SWIM

## MEDITATION COLLECTION