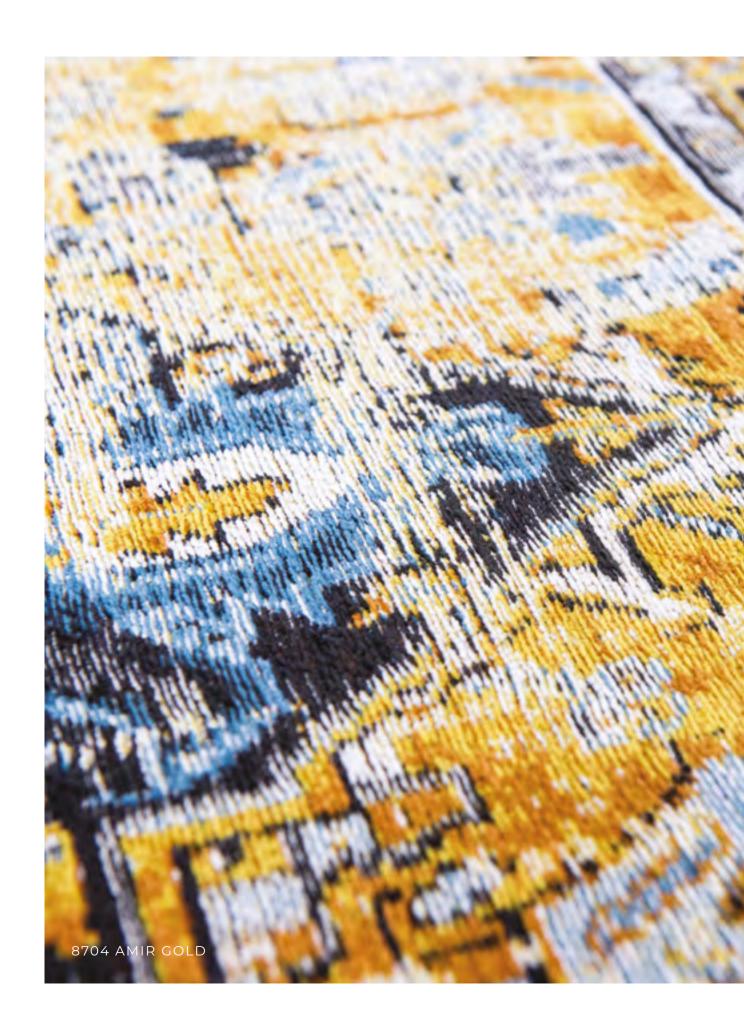

# HERIZ ANTIQUARIAN COLLECTION

It's like the unexpected trove amongst the confused display at the Antiquarian's.

An old rug showing a familiar. yet almost forgotten pattern. A large central medallion, rosette shaped with a stair patterned perimeter. Palmettes in which the shape of a turtle seems to be suggested.

Boughs, leaved twigs, stalks and flowers, a Heriz, distressed by age and with its origin in Azeri Persia.

8705 SERAY ORANGE

8704 AMIR GOLD

8705 SERAY ORANGE

## HERIZ

8703 CLASSIC BRICK

8704 AMIR GOLD