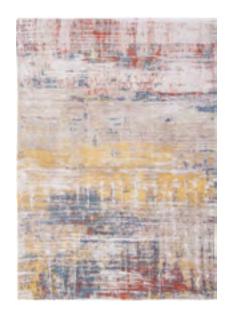

## MONETTI ATLANTIC COLLECTION

A 'blurred' design inspired by Claude Monet and more contemporary artists. Nymphea Blue. Giverny Beige or Hibiscus Red give you an idea of the hues

#### 9121 GIVERNY BEIGE

## MONETTI

#### ATLANTIC COLLECTION

9119 NYMPHEA BLUE

9121 GIVERNY BEIGE