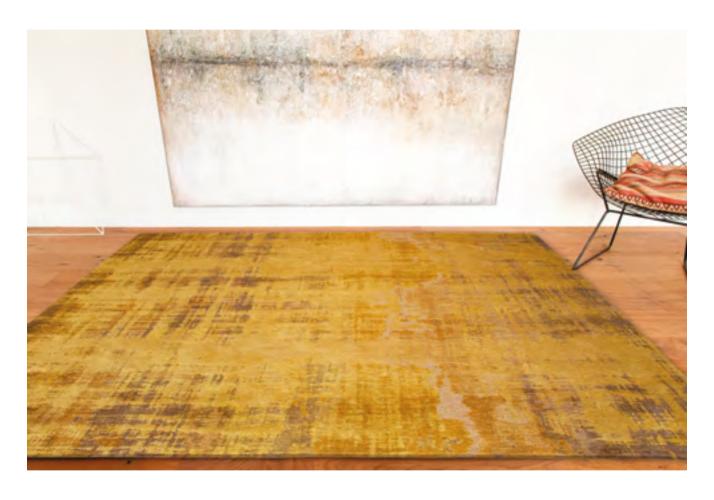

## KIRMAN

#### FADING WORLD COLLECTION

The Kirman rug is a harmonious blend of past and present, of classic deconstruction and contemporary artistic expression Inspired by an old design by Louis de Poortere, this rug adds a worn and nostalgic touch.

The motif is stylised using a flamed yarn, which structures the design and gives it a textured, subtly evanescent appearance, like a memory that is slowly fading. This unique technique gives the rug a captivating, artistic aesthetic.