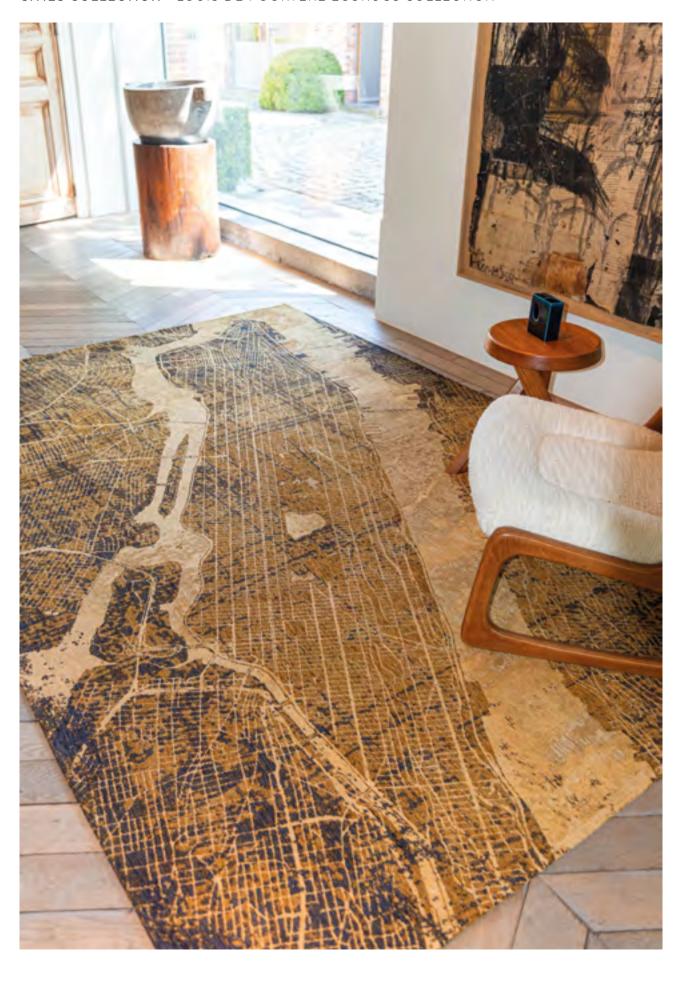

#### COLLECTION

Inspired by aerial views, this unique design combines a mysterious aesthetic with transparency, evoking the spellbinding atmosphere of old maps.

Cities stands out for its graphic character, going beyond the simple informative aspect to offer an arty visual experience.

Each city has been carefully selected to represent a distinct style and atmosphere, creating a unique link with the city in question.

9315 NEW YORK | GATSBY GOLD

9314 TOKYO | CONDUCTIVE BLUE

9323 AMSTERDAM | ORANGE CUT