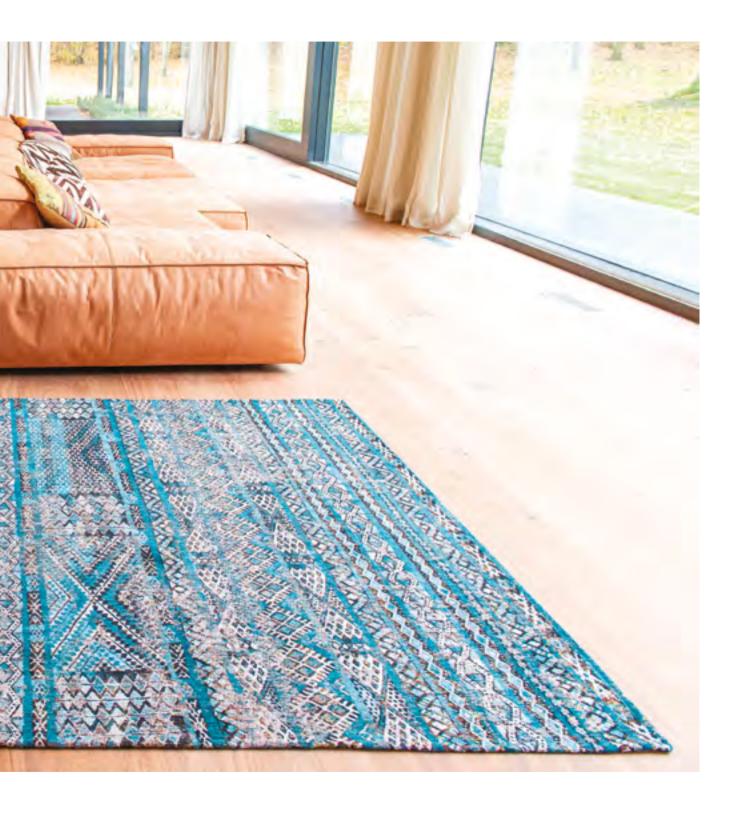

# **KILIM**ANTIQUARIAN COLLECTION

A classic moroccan nomad pattern is highlighted by the use of special yarns : space dyed effects add countless colour nuances and a slightly twisted cream gives extra body and contrast to the pattern.

#### 9110 ZEMMURI BLUE

9113 BLACK RABAT

9114 MEDINA WHITE

9114 MEDINA WHITE

## **KILIM**

### ANTIQUARIAN COLLECTION

9110 ZEMMURI BLUE

9114 MEDINA WHITE

9113 BLACK RABAT

9115 FEZ RED