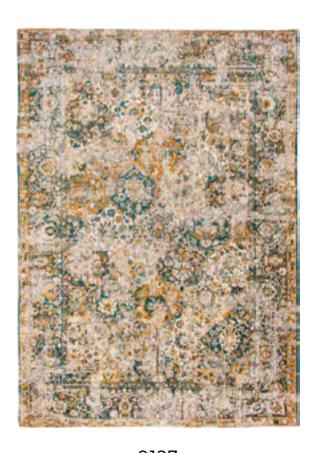

# FADING WORLD COLLECTION

## KIRMAN

#### FADING WORLD COLLECTION

The Kirman rug is a harmonious blend of past and present, of classic deconstruction and contemporary artistic expression Inspired by an old design by Louis de Poortere, this rug adds a worn and nostalgic touch.

The motif is stylised using a flamed yarn, which structures the design and gives it a textured, subtly evanescent appearance, like a memory that is slowly fading. This unique technique gives the rug a captivating, artistic aesthetic.

9377 SUNWAX

9374 STORM