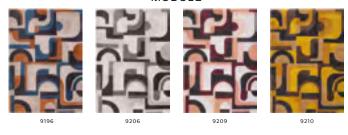

#### NUANCE COLLECTION

In architecture the module is a unit determining proportions.

The module design is inspired by this architectural definition found in symmetrical and asymmetrical shapes.

One can only think of the famous movement initiated by Walter Gropius at the beginning of the 1930s. The radicality of the forms is underlined by a mixture of colors and warm materials.

For lovers of space structures with architectural influences, our design will give quite a secular aura.

A strong and remarkably designed rug.

Such is our Module design.

9196 CAMEL BLUE

9210 YELLOW MEYER

9209 PINK ROHE

## **MODULE**

#### NUANCE COLLECTION

9196 CAMEL BLUE

9206 SAXON BEIGE

9209 PINK ROHE

9210 YELLOW MEYER