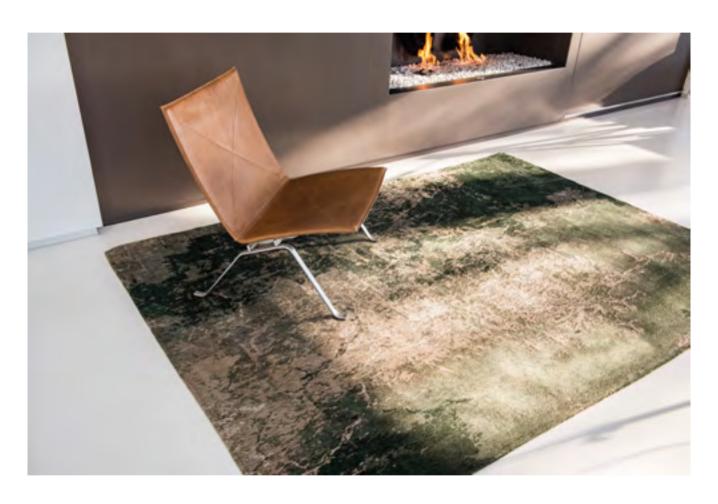

## **CRACKS**

#### MAD MEN COLLECTION

It represents the world below the surface, the deep blue of the abyss, the darkness of the mineshaft with the lode of gold at the bottom, or the far corners of a pinewood forest.

#### 8629 ABYSS BLUE

8723 DARK PINE

# **CRACKS**

#### MAD MEN COLLECTION

8629 ABYSS BLUE

8723 DARK PINE