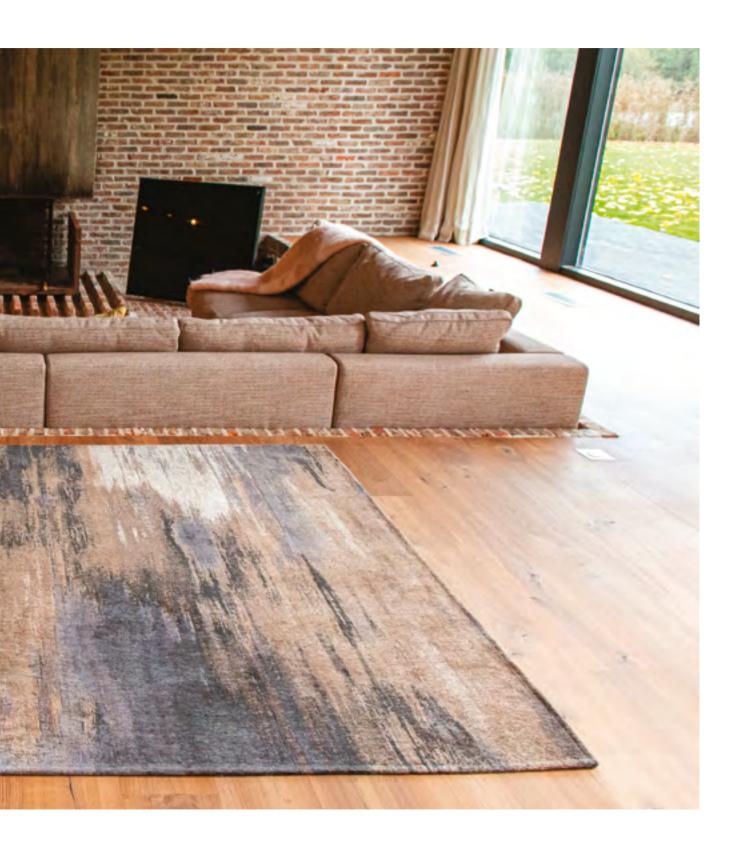

ng ripples and streaks in the sand as if they were abstract paintings.

Over a century of skill and craftsmanship is woven ino every rug we produce. Woven on J acquard looms with cotton chenille yarns. Each beautiful rug has multiple layers of texture.

Distressed areas and intricate stitching detail to give a true vintage look.



8715 SEA BRIGHT SUNNY



9126 GLEN COVE





8716 CONEY GREY



9125 NASSAU RED





## **STREAKS**

### ATLANTIC COLLECTION



8714
MONTAUK MULTI



8715 SEA BRIGHT SUNNY



8716 CONEY GREY



8718 LONG ISLAND BLUE



9125 NASSAU RED



9126 GLEN COVE





## MONETTI ATLANTIC COLLECTION

A 'blurred' design inspired by Claude Monet and more contemporary artists. Nymphea Blue. Giverny Beige or Hibiscus Red give you an idea of the hues

#### 9121 GIVERNY BEIGE







## MONETTI

#### ATLANTIC COLLECTION







9119 NYMPHEA BLUE



9121 GIVERNY BEIGE

## ANTIQUARIAN COLLECTION





# **KILIM**ANTIQUARIAN COLLECTION

A classic moroccan nomad pattern is highlighted by the use of special yarns : space dyed effects add countless colour nuances and a slightly twisted cream gives extra body and contrast to the pattern.

#### 9110 ZEMMURI BLUE









9113 BLACK RABAT



9114 MEDINA WHITE



9114 MEDINA WHITE





## **KILIM**

### ANTIQUARIAN COLLECTION



9110 ZEMMURI BLUE



9114 MEDINA WHITE



9113 BLACK RABAT



9115 FEZ RED





## USHAK ANTIQUARIAN COLLECTION

Ushak is derived from the rug designs made by the Turkish tribe of the same name. They were used a lot in mosques and in churches.

We have used faded colours for this design, as in the late