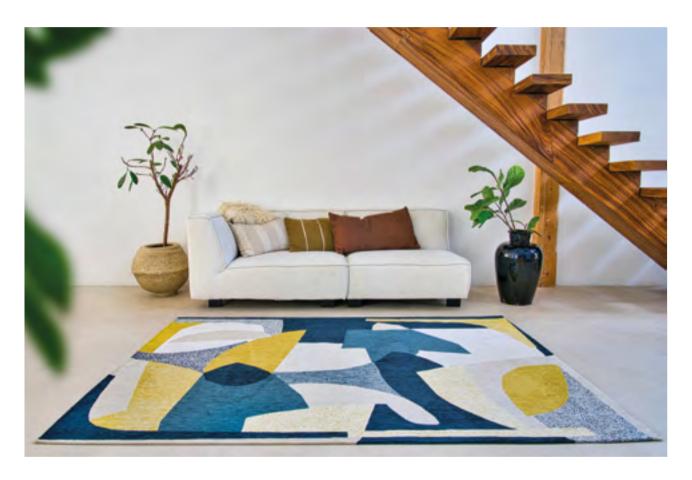

# LUCIA

#### CRAFT COLLECTION

Let yourself be dazzled by our brand new Lucia design, a rug that skillfully combines retro 50s elements with a trendy, contemporary aesthetic. This rug stands out for its bouclette effect, offering a soft, fluffy texture that's very much in vogue.

The design concept revolves around the play of cubes and the search for balance, reminiscent of a carefully stacked house of cards. The geometric shapes are reminiscent of cubism, creating a dynamic, artistic aesthetic. The play of transparency adds a touch of depth and mystery to the whole.

9356 SYCAMORE