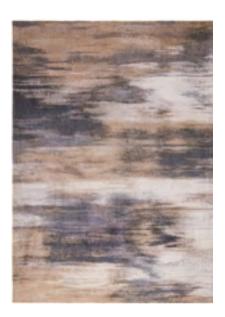

## KIRMAN

#### FADING WORLD COLLECTION

The Kirman rug is a harmonious blend of past and present, of classic deconstruction and contemporary artistic expression Inspired by an old design by Louis de Poortere, this rug adds a worn and nostalgic touch.

The motif is stylised using a flamed yarn, which structures the design and gives it a textured, subtly evanescent appearance, like a memory that is slowly fading. This unique technique gives the rug a captivating, artistic aesthetic.

9377 SUNWAX

9374 STORM

## FADING WORLD COLLECTION

9375 TUSCANY

QUARTZ

9377 SUNWAX

MARGAUX