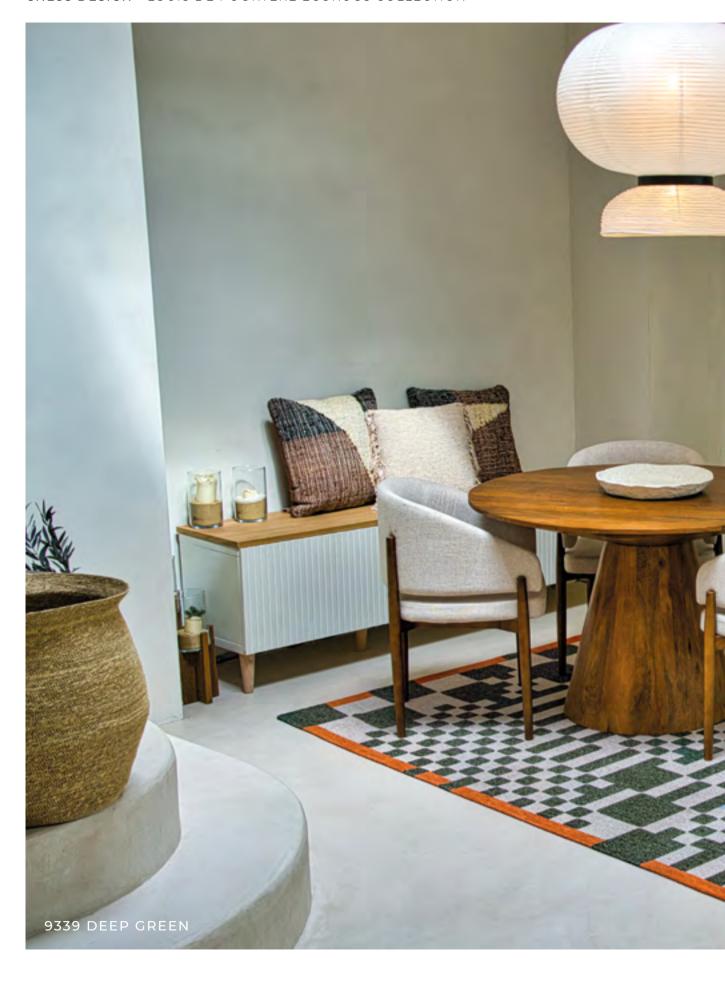

# **COBBLESTONE**

#### CRAFT COLLECTION

The Cobblestone rug will captivate you with its abstract shapes and artistic details.

The design concept is based on indepth graphic research, using stamps and block print techniques to create unique patterns. Gradients of color and varying degrees of print add depth and texture to the rug, while a subtle line links the whole together, creating visual connections that add an extra dimension to the whole.

9346 PEACH PARTY

9348 AMPARO BLUES