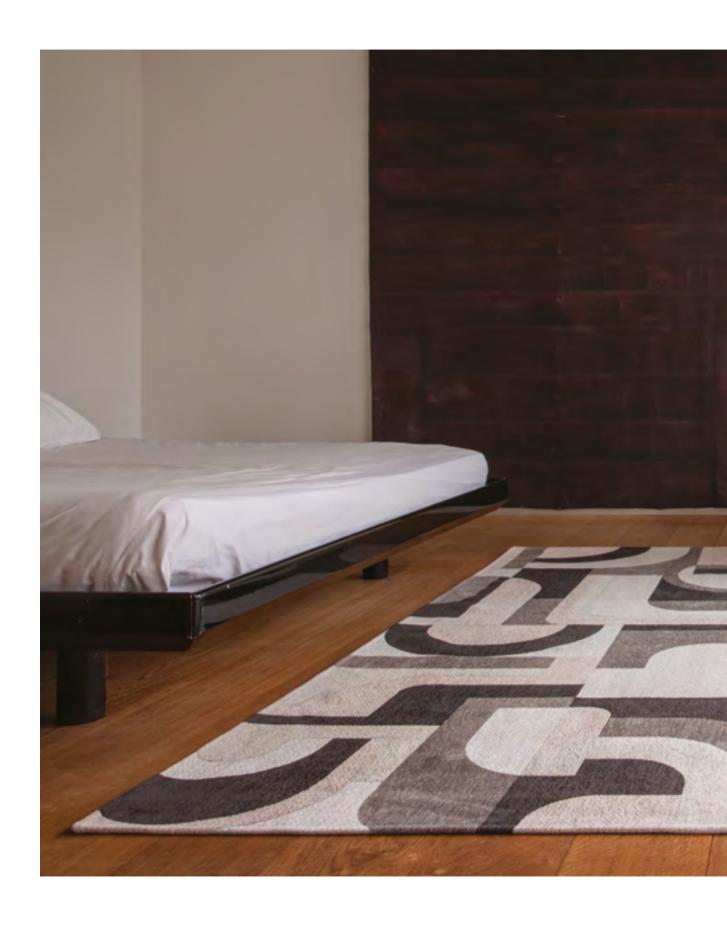

ER



9199 ZA COPPER









## BAOBAB

#### STRUCTURES COLLECTION



9197 DRY BEIGE



9198 TSINGY OYSTER



9199 ZA COPPER



9201 MADAGASCAR GOLD



9200 BLACK WATER



9202 PERRIER'S GREEN

## NUANCE





### MODULE

#### NUANCE COLLECTION

In architecture the module is a unit determining proportions.

The module design is inspired by this architectural definition found in symmetrical and asymmetrical shapes.

One can only think of the famous movement initiated by Walter Gropius at the beginning of the 1930s. The radicality of the forms is underlined by a mixture of colors and warm materials.

For lovers of space structures with architectural influences, our design will give quite a secular aura.

A strong and remarkably designed rug.

Such is our Module design.



9196 CAMEL BLUE









9210 YELLOW MEYER





9209 PINK ROHE





## **MODULE**

#### NUANCE COLLECTION



9196 CAMEL BLUE



9206 SAXON BEIGE



9209 PINK ROHE



9210 YELLOW MEYER

## TAPESTRY

ALL OUR GALLERY, POP AND CITIES COLLECTION RUGS ARE AVAILABLE AS A TAPESTRY IN SIZE 100 X 140CM.

THE INSTALLATION KIT OF THE TAPESTRY IS VERY EASY! FOLLOW THE GUIDE ADDED IN EACH RUG.



9389 LOBSTER | STEAM RED



9323 AMSTERDAM | ORANGE CUT



9315 NEW YORK | GATSBY GOLD



9144 STREET GRAPH



9143 DORADO



9368 CARPE DIEM



9393 INDIAN RICE

#### TECHNICAL SPECIFICATIONS

| Design                | Baobab, Coral                                                   | Lucia                   | All other designs                                       |  |  |  |
|-----------------------|-----------------------------