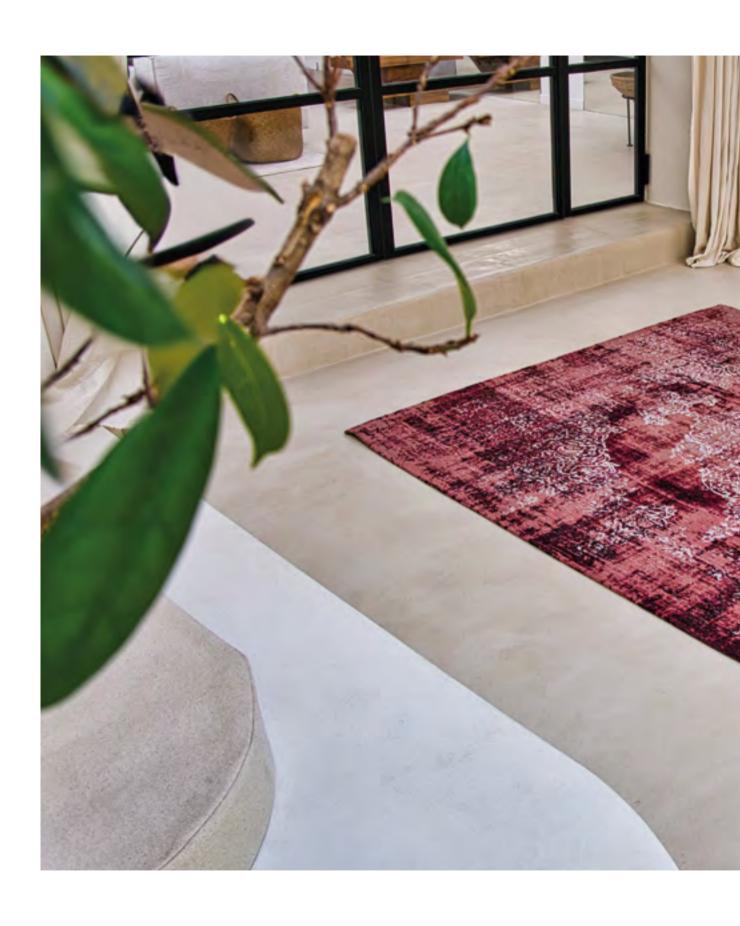

## KIRMAN

#### FADING WORLD COLLECTION

The Kirman rug is a harmonious blend of past and present, of classic deconstruction and contemporary artistic expression Inspired by an old design by Louis de Poortere, this rug adds a worn and nostalgic touch.

The motif is stylised using a flamed yarn, which structures the design and gives it a textured, subtly evanescent appearance, like a memory that is slowly fading. This unique technique gives the rug a captivating, artistic aesthetic.

9377 SUNWAX

9374 STORM