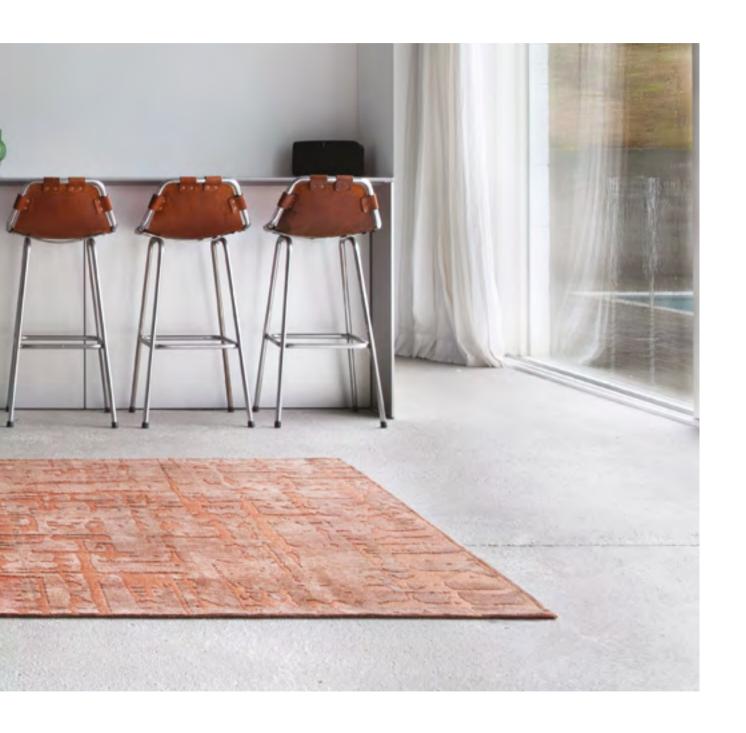

## **BAOBAB**

#### STRUCTURES COLLECTION

The tree symbol of Senegal, to which its inhabitants lend miraculous virtues and magical powers. ...

The spirits of the ancestors are supposed to live in the trunk of these gigantic trees. Baobab takes the African molded forms of the celebrated tree.

The bewitchment of its forms makes it possible to hide the very spirit of a design made of small bark on a trunk whose roots perpetuate African magic.

Such is the Baobab design.

9197 DRY BEIGE

9201 MADAGASCAR GOLD

#### STRUCTURES COLLECTION

9197 DRY BEIGE

9198 TSINGY OYSTER

9199 ZA COPPER

9201 MADAGASCAR GOLD

9200 BLACK WATER

9202 PERRIER'S GREEN