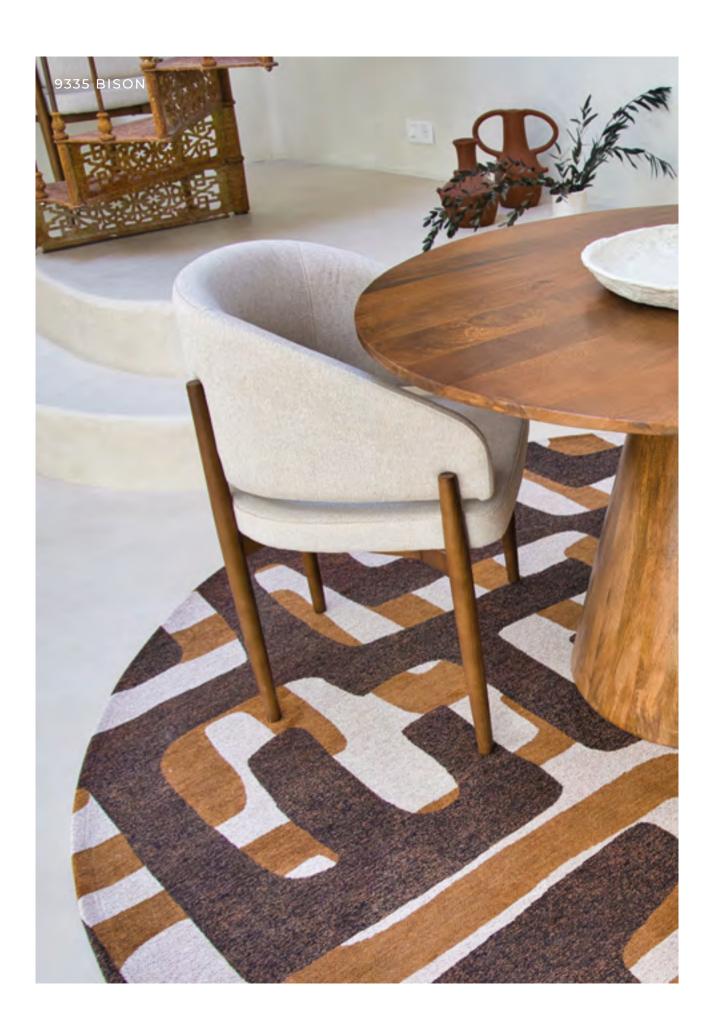

### **KUBA**

#### CRAFT COLLECTION

Kuba rugs draw their inspiration from Zairean Kuba art, famous for its abstract motifs and rich creativity.
Kuba men and women, renowned for their exceptional weaving and embroidery skills, developed increasingly abstract designs as the kingdom grew in prosperity and power.

The design concept is inspired by African fabrics, but revisits them with a modern approach and a sense of added perspective. The traditional ethnic pattern is metamorphosed into two layers, creating a captivating visual depth that further enhances the effect of perspective.

#### CRAFT COLLECTION

9335 BISON

9336 ULTRAMARINE