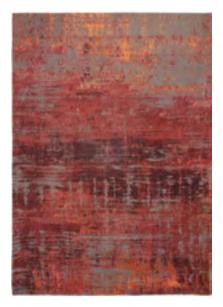

## MONETTI ATLANTIC COLLECTION

A 'blurred' design inspired by Claude Monet and more contemporary artists. Nymphea Blue. Giverny Beige or Hibiscus Red give you an idea of the hues

#### ATLANTIC COLLECTION

9119 NYMPHEA BLUE

9121 GIVERNY BEIGE