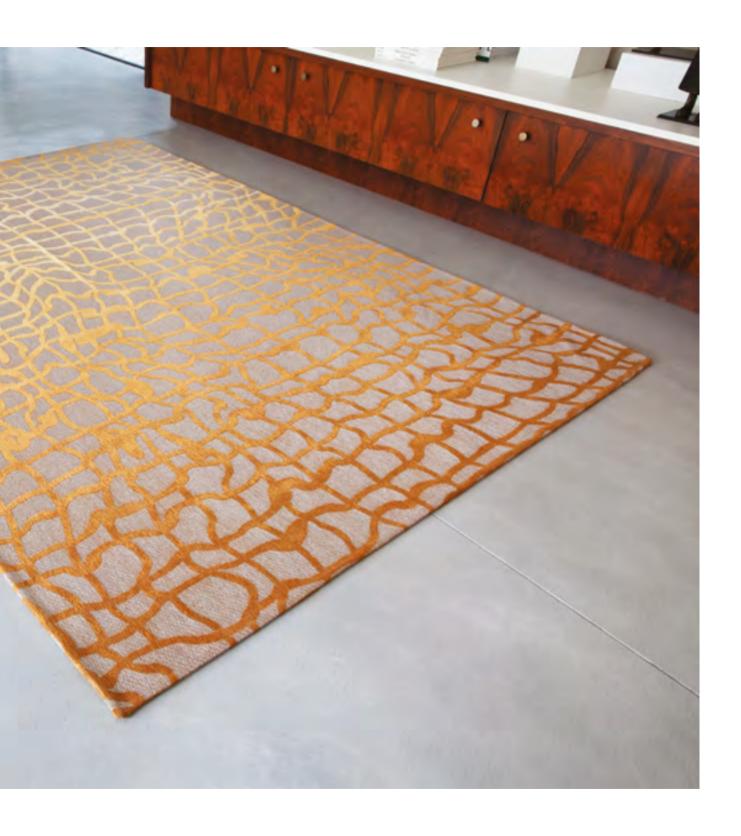

## SWIM

## MEDITATION COLLECTION

Immerse yourself in the world of our Swim rug, inspired by the beauty and fluidity of water. The design concept is based around the cyanotype technique, creating a captivating visual effect.

This rug highlights the interplay of reflections, capturing the magic and brilliance of water. The patterns and shades of color reflect current trends, adding a modern, elegant touch to your interior.

The use of materials is also highlighted in this rug design. The white flamed yarn is adding relief and texture to the whole. This technique adds an extra dimension to the rug, creating a pleasant tactile experience and enhancing its visual appeal.

9351 SURF

9349 SAFFRON

9354 RIVER

9353 GRIT