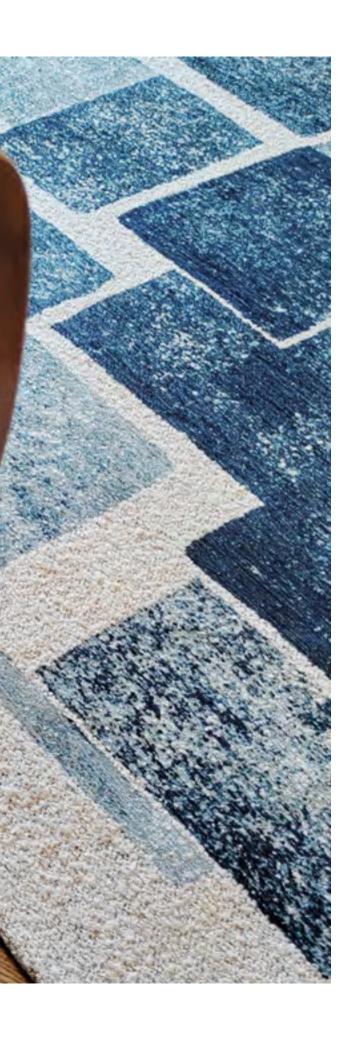

# LUCIA

#### CRAFT COLLECTION

Let yourself be dazzled by our brand new Lucia design, a rug that skillfully combines retro 50s elements with a trendy, contemporary aesthetic. This rug stands out for its bouclette effect, offering a soft, fluffy texture that's very much in vogue.

The design concept revolves around the play of cubes and the search for balance, reminiscent of a carefully stacked house of cards. The geometric shapes are reminiscent of cubism, creating a dynamic, artistic aesthetic. The play of transparency adds a touch of depth and mystery to the whole.

#### CRAFT COLLECTION

9355 ICE BLUE

9356 SYCAMORE

9357 NUGGETS