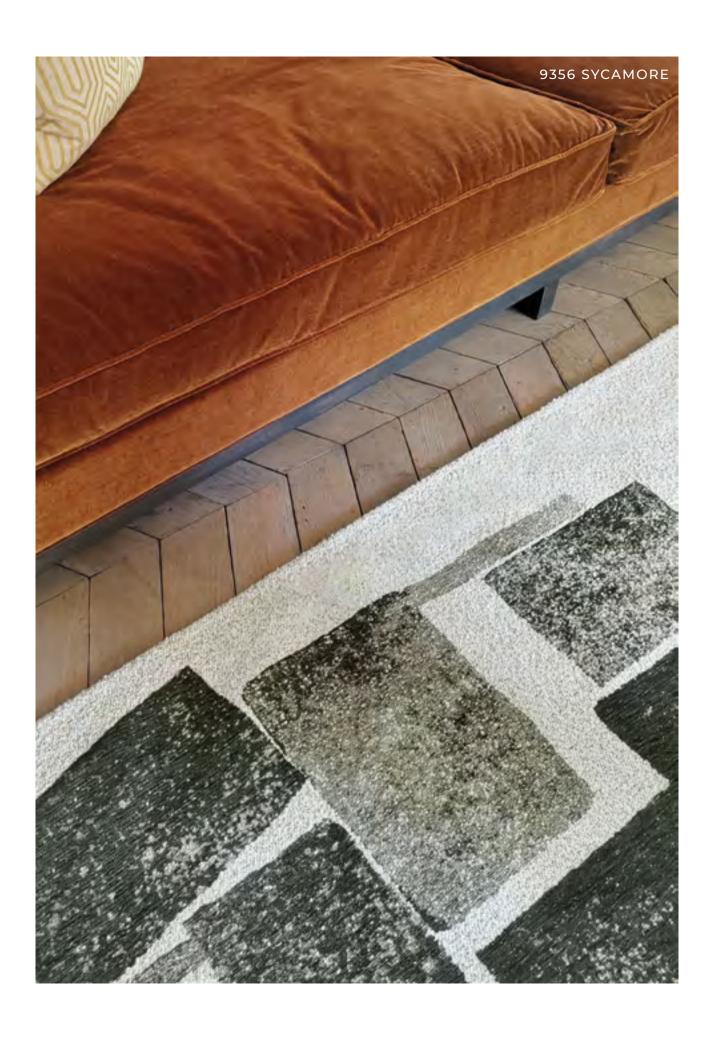

# LUCIA

#### CRAFT COLLECTION

Let yourself be dazzled by our brand new Lucia design, a rug that skillfully combines retro 50s elements with a trendy, contemporary aesthetic. This rug stands out for its bouclette effect, offering a soft, fluffy texture that's very much in vogue.

The design concept revolves around the play of cubes and the search for balance, reminiscent of a carefully stacked house of cards. The geometric shapes are reminiscent of cubism, creating a dynamic, artistic aesthetic. The play of transparency adds a touch of depth and mystery to the whole.

9356 SYCAMORE