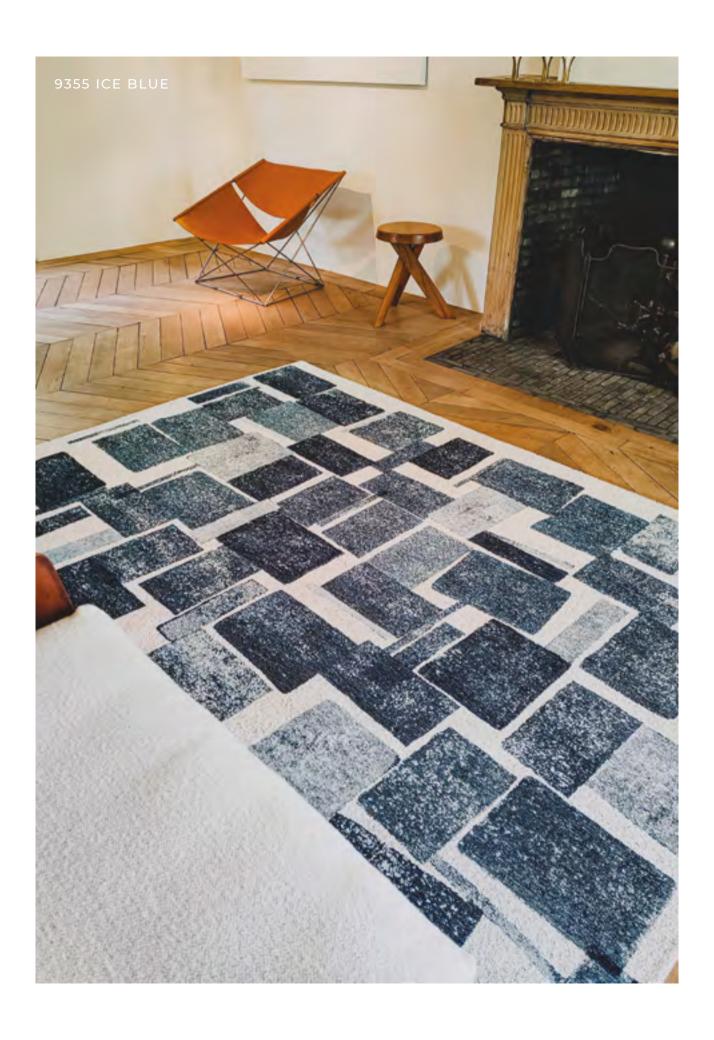

# LUCIA

#### CRAFT COLLECTION

Let yourself be dazzled by our brand new Lucia design, a rug that skillfully combines retro 50s elements with a trendy, contemporary aesthetic. This rug stands out for its bouclette effect, offering a soft, fluffy texture that's very much in vogue.

The design concept revolves around the play of cubes and the search for balance, reminiscent of a carefully stacked house of cards. The geometric shapes are reminiscent of cubism, creating a dynamic, artistic aesthetic. The play of transparency adds a touch of depth and mystery to the whole.

#### CRAFT COLLECTION

9355 ICE BLUE

9356 SYCAMORE

9357 NUGGETS