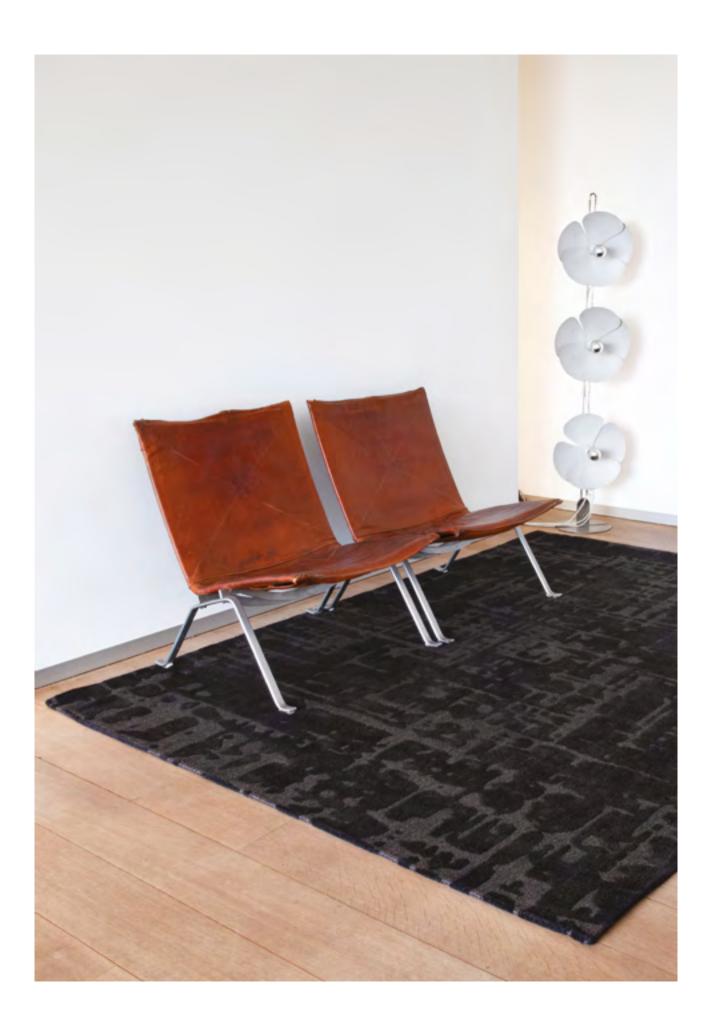

## CORAL

#### MEDITATION COLLECTION

Our designers have created an incredibly colorful rug streaked with shades, thoughts of the seabed.

Looking at this subtle mixture we think of the magnificent poem by José Maria de Heredia.

Coral is stunningly beautiful. Its unexpected and sophisticated range of colors will embellish the most beautiful interiors. An illustrated phantasmagoria, such is our coral.

9228 OYSTER WHITE

9228 OYSTER WHITE

9227 BLACK GOLD

9227 BLACK GOLD

# CORAL

## MEDITATION COLLECTION

9226 JELLY GOLD

9227 BLACK GOLD

9228 OYSTER WHITE

9229 SHELL BEIGE