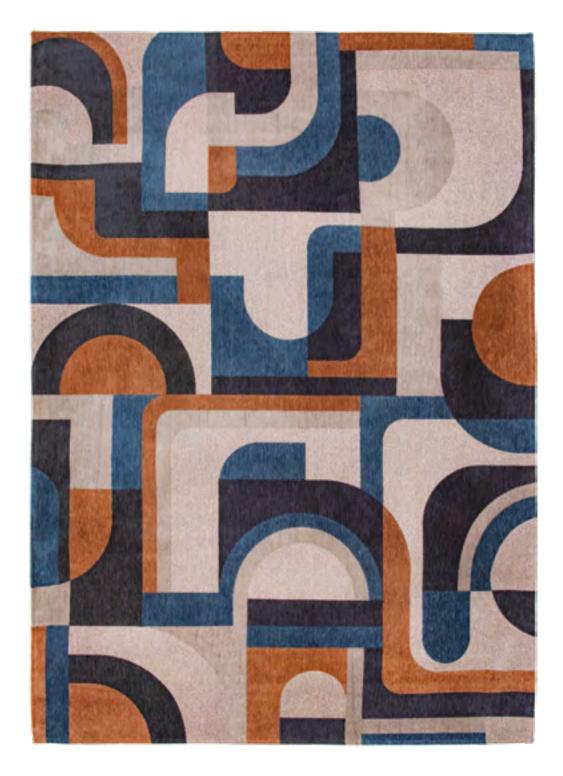

9200 BLACK WATER



9199 ZA COPPER









## BAOBAB

#### STRUCTURES COLLECTION



9197 DRY BEIGE



9198 TSINGY OYSTER



9199 ZA COPPER



9201 MADAGASCAR GOLD



9200 BLACK WATER



9202 PERRIER'S GREEN

## NUANCE





### MODULE

#### NUANCE COLLECTION

In architecture the module is a unit determining proportions.

The module design is inspired by this architectural definition found in symmetrical and asymmetrical shapes.

One can only think of the famous movement initiated by Walter Gropius at the beginning of the 1930s. The radicality of the forms is underlined by a mixture of colors and warm materials.

For lovers of space structures with architectural influences, our design will give quite a secular aura.

A strong and remarkably designed rug.

Such is our Module design.



9196 CAMEL BLUE









9210 YELLOW MEYER





9209 PINK ROHE





## **MODULE**

#### NUANCE COLLECTION



9196 CAMEL BLUE



9206 SAXON BEIGE



9209 PINK ROHE



9210 YELLOW MEYER

## TAPESTRY

ALL OUR GALLERY, POP AND CITIES COLLECTION RUGS ARE AVAILABLE AS A TAPESTRY IN SIZE 100 X 140CM.

THE INSTALLATION KIT OF THE TAPESTRY IS VERY EASY! FOLLOW THE GUIDE ADDED IN EACH RUG.



9389 LOBSTER | STEAM RED



9323 AMSTERDAM | ORANGE CUT



9315 NEW YORK | GATSBY GOLD



9144 STREET GRAPH



9143 DORADO



9368 CARPE DIEM



9393 INDIAN RICE

#### TECHNICAL SPECIFICATIONS

| Design                | Baobab, Coral                                                   | Lucia                   | All other designs                                       |  |  |  |
|-----------------------|--------