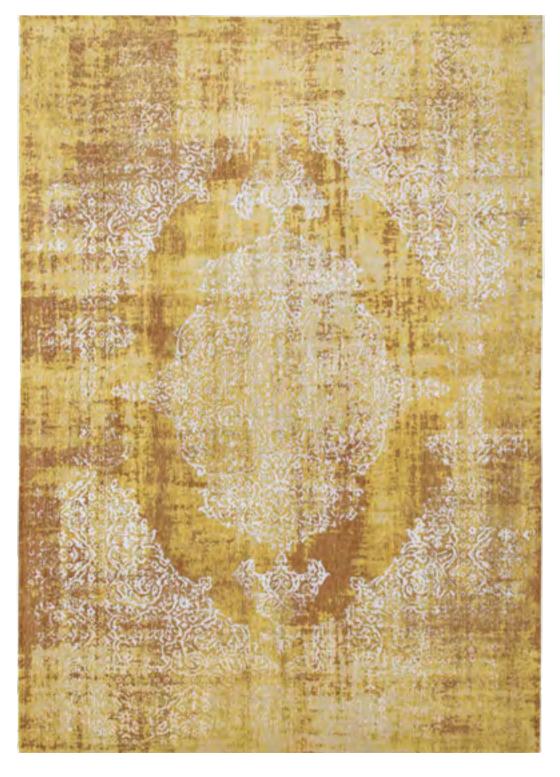

## KIRMAN

#### FADING WORLD COLLECTION

The Kirman rug is a harmonious blend of past and present, of classic deconstruction and contemporary artistic expression Inspired by an old design by Louis de Poortere, this rug adds a worn and nostalgic touch.

The motif is stylised using a flamed yarn, which structures the design and gives it a textured, subtly evanescent appearance, like a memory that is slowly fading. This unique technique gives the rug a captivating, artistic aesthetic.

9377 SUNWAX

9374 STORM

#### 9378 MARGAUX