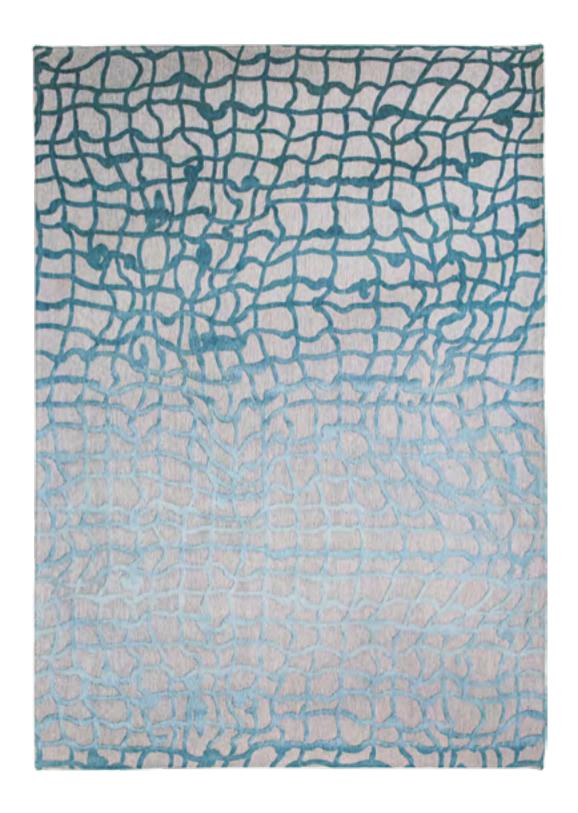

## LAGOON

#### MEDITATION COLLECTION

The Lagoon design concept is based on ink blots and Rorschach tests, offering a multitude of interpretations. The design evokes the sea, earth and moss, establishing a close link with nature. The colors blend harmoniously into each other, creating a spontaneous and captivating design.

The color palette is made up of rich, evocative shades. From warm brown to teal, refined gold to vibrant green, and touches of iodine, cognac and deep black, each tone helps to create a natural, authentic ambience.

9332 INKJET

9326 CHESTNUT

9328 IODE

9333 SUNSET

9331 PALM GREEN