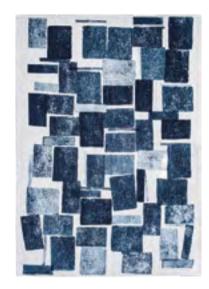

### **PAPERCUT**

#### CRAFT COLLECTION

Don't miss our new Papercut rug, a piece that embodies the modern, deconstructivist aesthetic of the Bauhaus movement. Inspired by the tangram, this rug features printed, cut and deconstructed shapes, which are then skilfully reconstructed.

The Papercut rug is perfectly in keeping with the heritage of the Bauhaus movement, which advocated the fusion of art and craft, and the search for balance between form, colour and functionality. It will bring a touch of the avant-garde and originality to your interior, while reflecting boldness and creativity.

9361 SEA SPRAY

9364 RUST