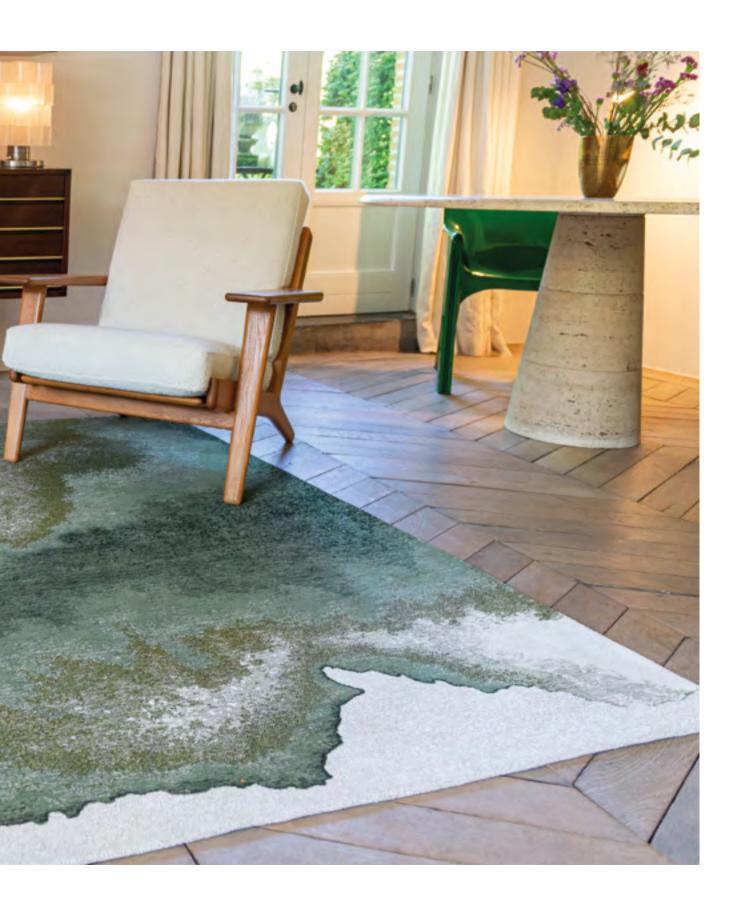

## LAGOON

#### MEDITATION COLLECTION

The Lagoon design concept is based on ink blots and Rorschach tests, offering a multitude of interpretations. The design evokes the sea, earth and moss, establishing a close link with nature. The colors blend harmoniously into each other, creating a spontaneous and captivating design.

The color palette is made up of rich, evocative shades. From warm brown to teal, refined gold to vibrant green, and touches of iodine, cognac and deep black, each tone helps to create a natural, authentic ambience.