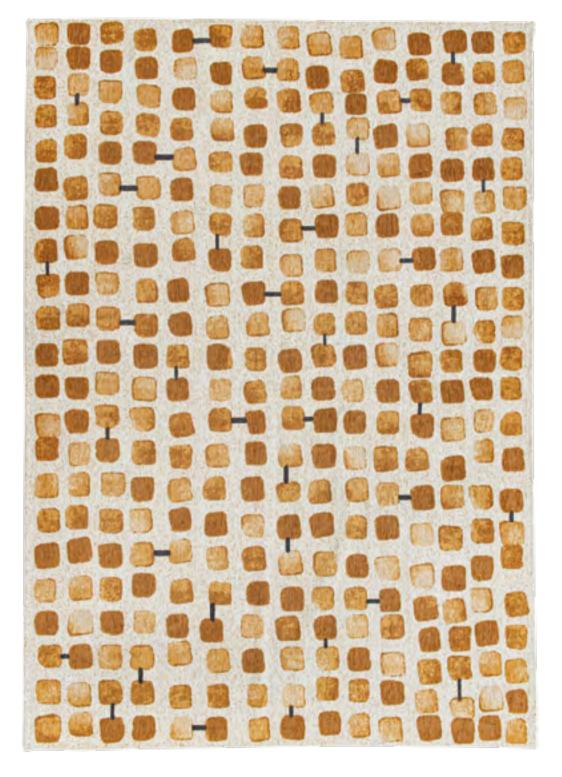

# **COBBLESTONE**

#### CRAFT COLLECTION

The Cobblestone rug will captivate you with its abstract shapes and artistic details.

The design concept is based on indepth graphic research, using stamps and block print techniques to create unique patterns. Gradients of color and varying degrees of print add depth and texture to the rug, while a subtle line links the whole together, creating visual connections that add an extra dimension to the whole.

9346 PEACH PARTY

9348 AMPARO BLUES