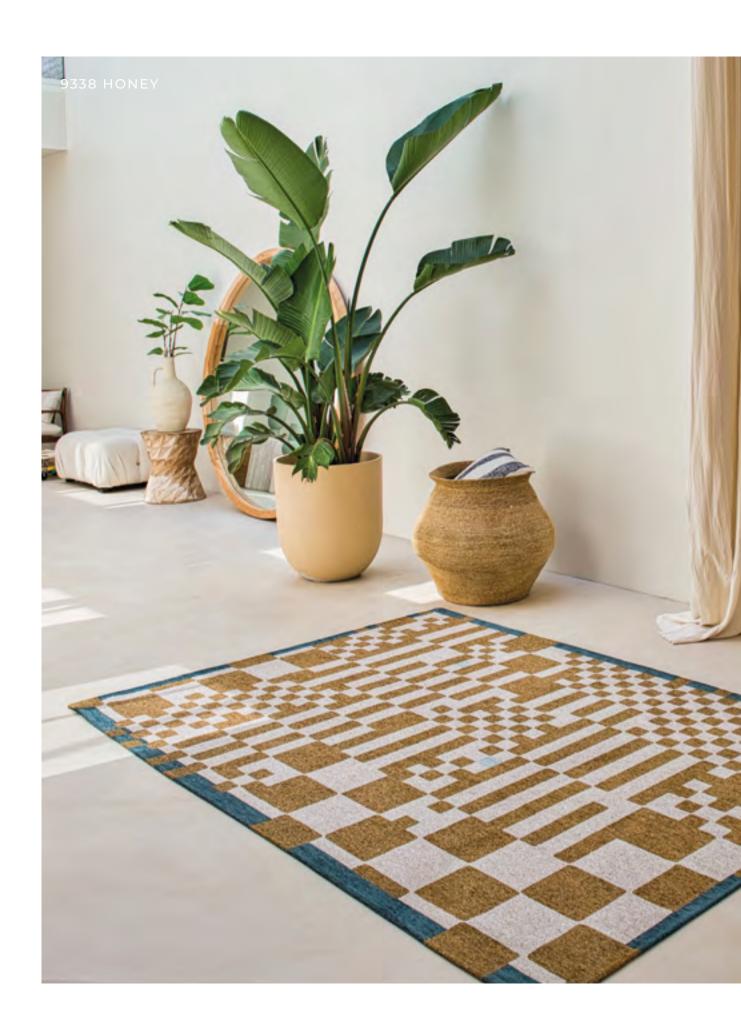

### **CHESS**

#### CRAFT COLLECTION

The Chess rug is a deconstructed interpretation of the iconic checkerboard pattern. With a bold graphic aesthetic, this rug strikes the perfect balance between the disorder of the pattern and the harmony of the colors.

The checkerboard is unstructured, creating an intriguing aesthetic that draws the eye. What's more, subtle material effects are integrated into the checkerboard, adding a tactile dimension and a sense of depth to the whole.

The brightly colored contours are pure and defined, giving visual clarity to the pattern while adding a striking energy to the design.

9341 NUDE