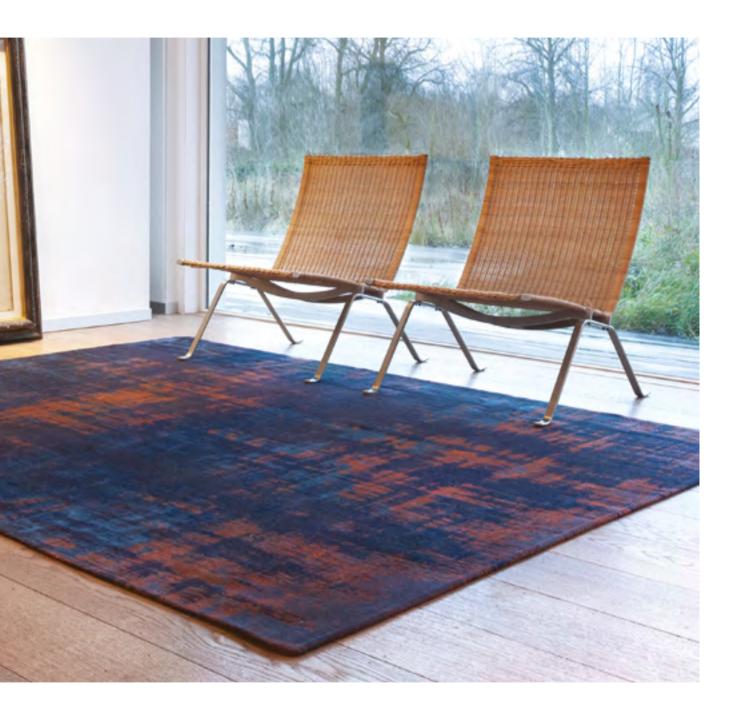

## KIRMAN

#### FADING WORLD COLLECTION

The Kirman rug is a harmonious blend of past and present, of classic deconstruction and contemporary artistic expression Inspired by an old design by Louis de Poortere, this rug adds a worn and nostalgic touch.

The motif is stylised using a flamed yarn, which structures the design and gives it a textured, subtly evanescent appearance, like a memory that is slowly fading. This unique technique gives the rug a captivating, artistic aesthetic.