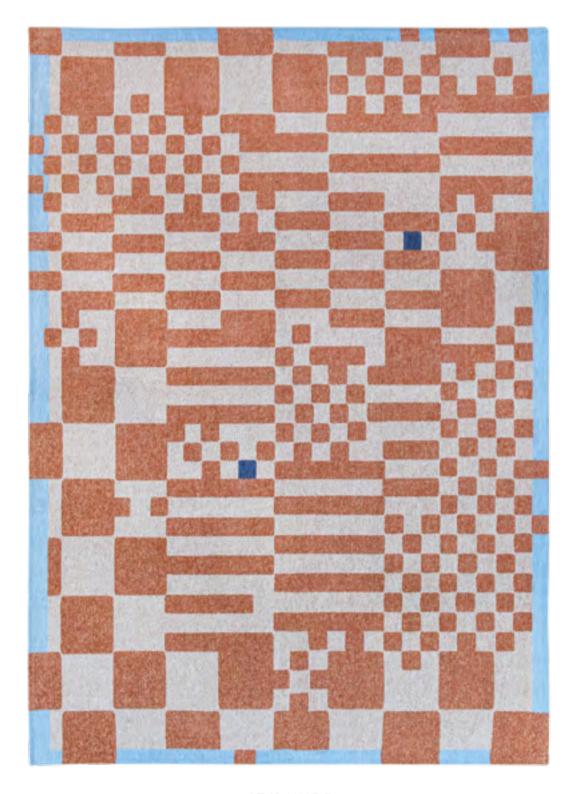

### **CHESS**

#### CRAFT COLLECTION

The Chess rug is a deconstructed interpretation of the iconic checkerboard pattern. With a bold graphic aesthetic, this rug strikes the perfect balance between the disorder of the pattern and the harmony of the colors.

The checkerboard is unstructured, creating an intriguing aesthetic that draws the eye. What's more, subtle material effects are integrated into the checkerboard, adding a tactile dimension and a sense of depth to the whole.

The brightly colored contours are pure and defined, giving visual clarity to the pattern while adding a striking energy to the design.

9341 NUDE