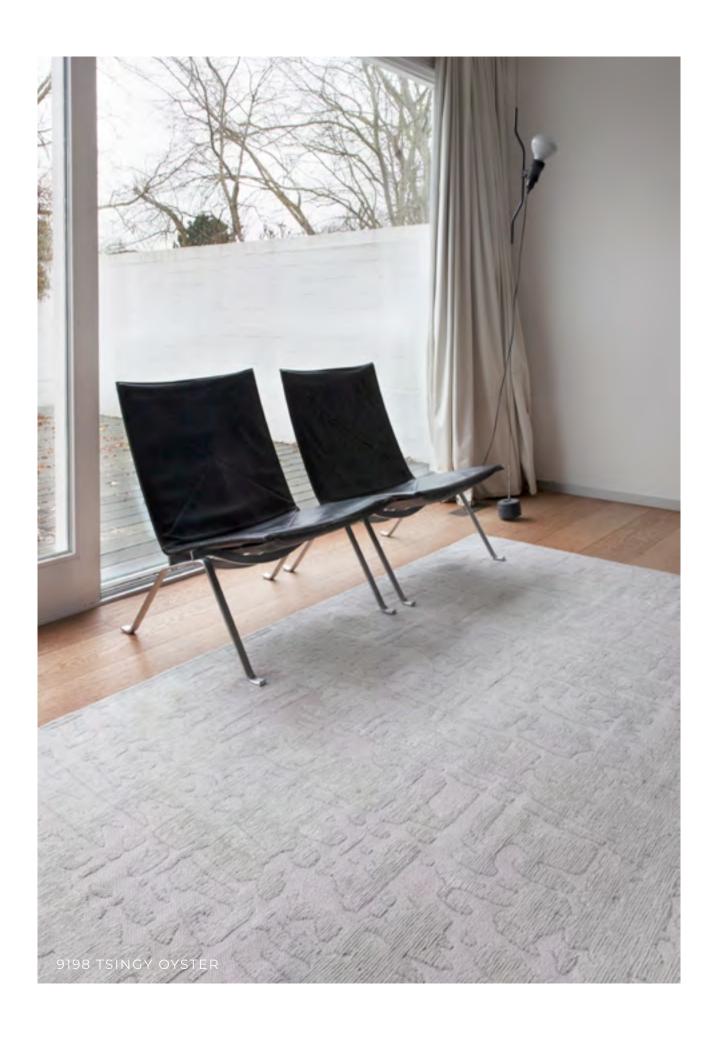

## **BAOBAB**

#### STRUCTURES COLLECTION

The tree symbol of Senegal, to which its inhabitants lend miraculous virtues and magical powers. ...

The spirits of the ancestors are supposed to live in the trunk of these gigantic trees. Baobab takes the African molded forms of the celebrated tree.

The bewitchment of its forms makes it possible to hide the very spirit of a design made of small bark on a trunk whose roots perpetuate African magic.

Such is the Baobab design.

9197 DRY BEIGE

9201 MADAGASCAR GOLD

9200 BLACK WATER

9199 ZA COPPER

## BAOBAB

#### STRUCTURES COLLECTION

9197 DRY BEIGE

9198 TSINGY OYSTER

9199 ZA COPPER

9201 MADAGASCAR GOLD

9200 BLACK WATER

9202 PERRIER'S GREEN