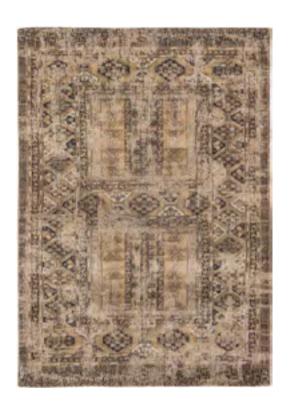

## KIRMAN

#### FADING WORLD COLLECTION

The Kirman rug is a harmonious blend of past and present, of classic deconstruction and contemporary artistic expression Inspired by an old design by Louis de Poortere, this rug adds a worn and nostalgic touch.

The motif is stylised using a flamed yarn, which structures the design and gives it a textured, subtly evanescent appearance, like a memory that is slowly fading. This unique technique gives the rug a captivating, artistic aesthetic.

9377 SUNWAX

9374 STORM