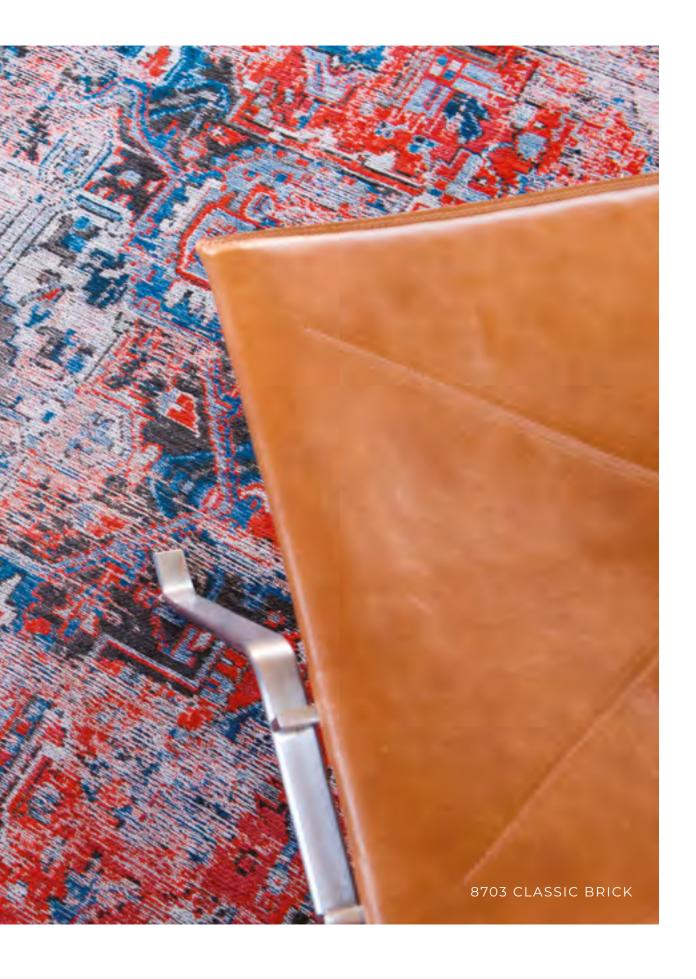

RED





## USHAK ANTIQUARIAN COLLECTION

Ushak is derived from the rug designs made by the Turkish tribe of the same name. They were used a lot in mosques and in churches.

We have used faded colours for this design, as in the later, twentieth century versions.







## **USHAK**



8884 SULEIMAN GREY



8894 TURKISH DELIGHT





# HERIZ ANTIQUARIAN COLLECTION

It's like the unexpected trove amongst the confused display at the Antiquarian's.

An old rug showing a familiar. yet almost forgotten pattern. A large central medallion, rosette shaped with a stair patterned perimeter. Palmettes in which the shape of a turtle seems to be suggested.

Boughs, leaved twigs, stalks and flowers, a Heriz, distressed by age and with its origin in Azeri Persia.



8705 SERAY ORANGE



8704 AMIR GOLD







8705 SERAY ORANGE

## HERIZ



8703 CLASSIC BRICK



8704 AMIR GOLD





## **BAKHTIARI**

#### ANTIQUARIAN COLLECTION

The Bakhtiari live in the mountainous part of Khuzistan and Isfahan provinces in Iran. The rug shows a floral diamond pattern in feather shaped frames.

The design was retrieved from the 'Muskabad archives' of Louis De Poortere and given the distressed treatment.



8712 JANISSARY MULTI



9127 FENER



9127 FENER

## BAKHTIARI







9127 FENER





## **HADSCHLU**

#### ANTIQUARIAN COLLECTION

The legendary 782-Hadschlu from Louis De Poortere is re-edited in its flat weave, distressed version. Sometimes called 'The Notary Rug', our Hadschlu has the particularity that it blends into a classic notary study, as elegantly as in a sleek, minimalist yuppie interior. It ju