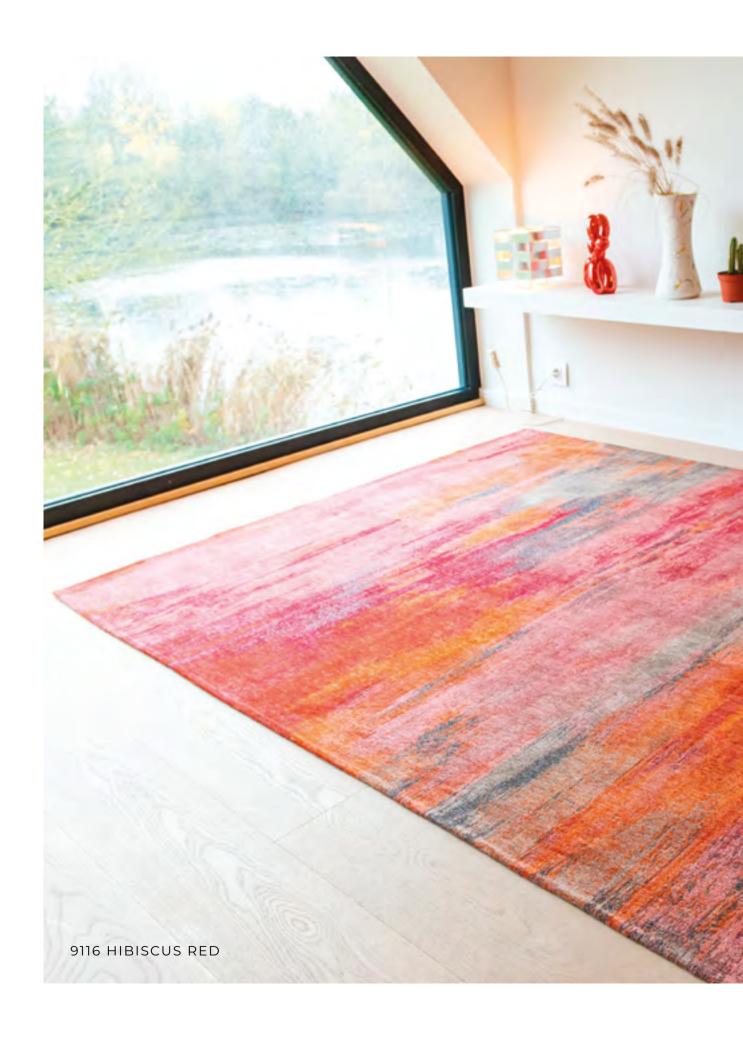

## MONETTI ATLANTIC COLLECTION

A 'blurred' design inspired by Claude Monet and more contemporary artists. Nymphea Blue. Giverny Beige or Hibiscus Red give you an idea of the hues

#### ATLANTIC COLLECTION

9119 NYMPHEA BLUE

9121 GIVERNY BEIGE