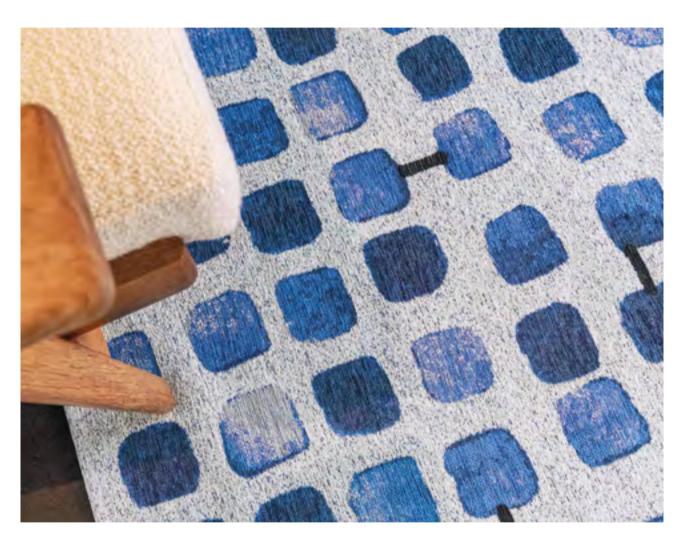

# **COBBLESTONE**

#### CRAFT COLLECTION

The Cobblestone rug will captivate you with its abstract shapes and artistic details.

The design concept is based on indepth graphic research, using stamps and block print techniques to create unique patterns. Gradients of color and varying degrees of print add depth and texture to the rug, while a subtle line links the whole together, creating visual connections that add an extra dimension to the whole.

9346 PEACH PARTY

9348 AMPARO BLUES