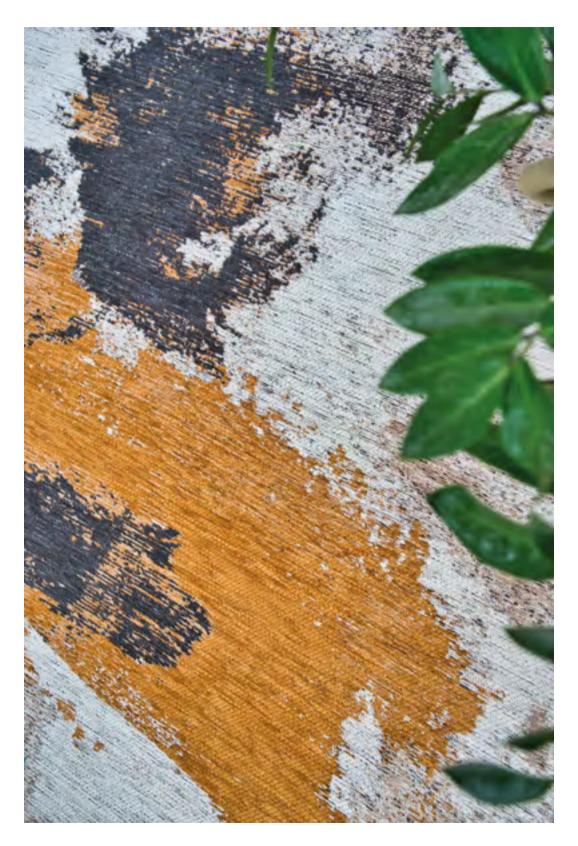

### **GALLERY COLLECTION**

Let yourself be surprised by the Fresque rug. The bright but natural colors and visible brushstrokes give this rug an artistic and expressive look that leaves plenty of room for imagination.

The design concept is inspired by a children's painting workshop, where spontaneity and free expression have pride of place. The rug appears to be part of a fresco, capturing the energy and movement of a creative gesture.

The colors used are vibrant and joyful, bringing a touch of gaiety and dynamism to your space.

9342 PURPLE GAME

9344 MIDDLE OF