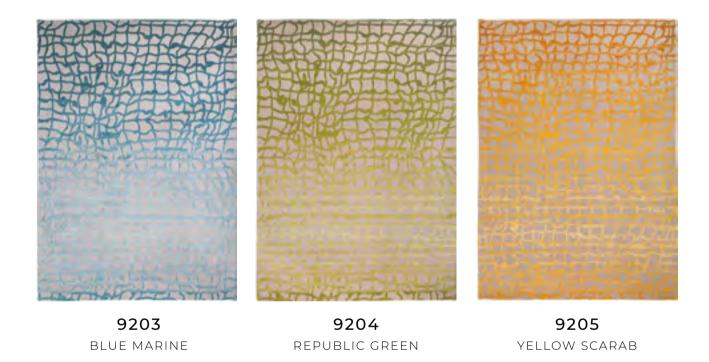

### **DEDALO**

#### MAD MEN COLLECTION

Daedalus is a character from Greek mythology. He is best known as an inventor, sculptor, architect whose most famous work is the labyrinth that housed the Minotaur.

The Dedalo design is an inspiration from the maze idea. The many sutleties of tone, shine and curving shapes form an enigmatic visual labyrinth.

"While meditating on our abode, all parts of it are repeated many times. Every place is another place. With Dedalo, no place is right."

Such is our Dedalo design.

9203 BLUE MARINE

9204 REPUBLIC GREEN

#### 9204 REPUBLIC GREEN

9205 YELLOW SCARAB

## **DEDALO**

#### MAD MEN COLLECTION