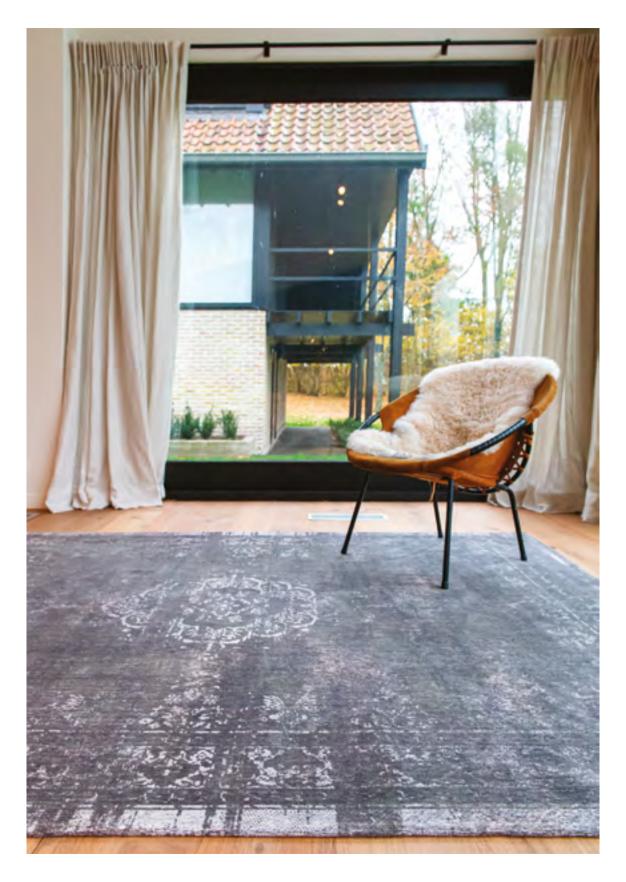

# FADING WORLD COLLECTION

## KIRMAN

#### FADING WORLD COLLECTION

The Kirman rug is a harmonious blend of past and present, of classic deconstruction and contemporary artistic expression Inspired by an old design by Louis de Poortere, this rug adds a worn and nostalgic touch.

The motif is stylised using a flamed yarn, which structures the design and gives it a textured, subtly evanescent appearance, like a memory that is slowly fading. This unique technique gives the rug a captivating, artistic aesthetic.