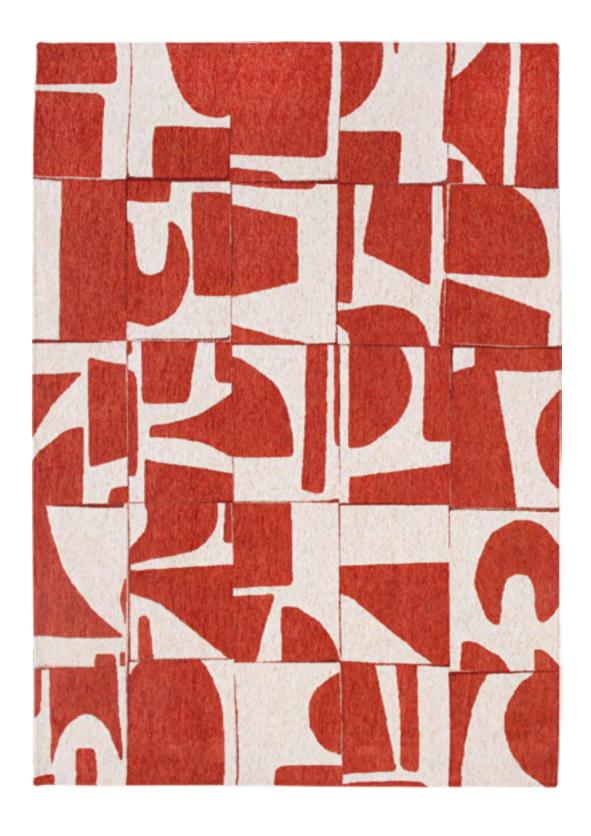

### **PAPERCUT**

#### CRAFT COLLECTION

Don't miss our new Papercut rug, a piece that embodies the modern, deconstructivist aesthetic of the Bauhaus movement. Inspired by the tangram, this rug features printed, cut and deconstructed shapes, which are then skilfully reconstructed.

The Papercut rug is perfectly in keeping with the heritage of the Bauhaus movement, which advocated the fusion of art and craft, and the search for balance between form, colour and functionality. It will bring a touch of the avant-garde and originality to your interior, while reflecting boldness and creativity.