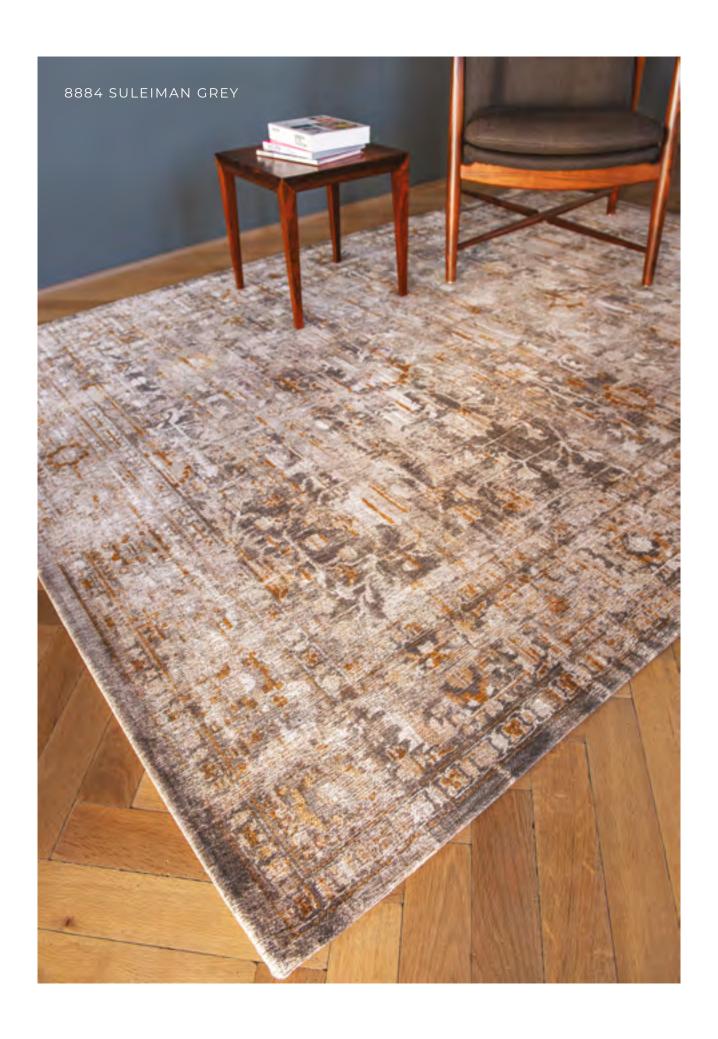

## USHAK ANTIQUARIAN COLLECTION

Ushak is derived from the rug designs made by the Turkish tribe of the same name. They were used a lot in mosques and in churches.

We have used faded colours for this design, as in the later, twentieth century versions.

## **USHAK**

8884 SULEIMAN GREY

8894 TURKISH DELIGHT