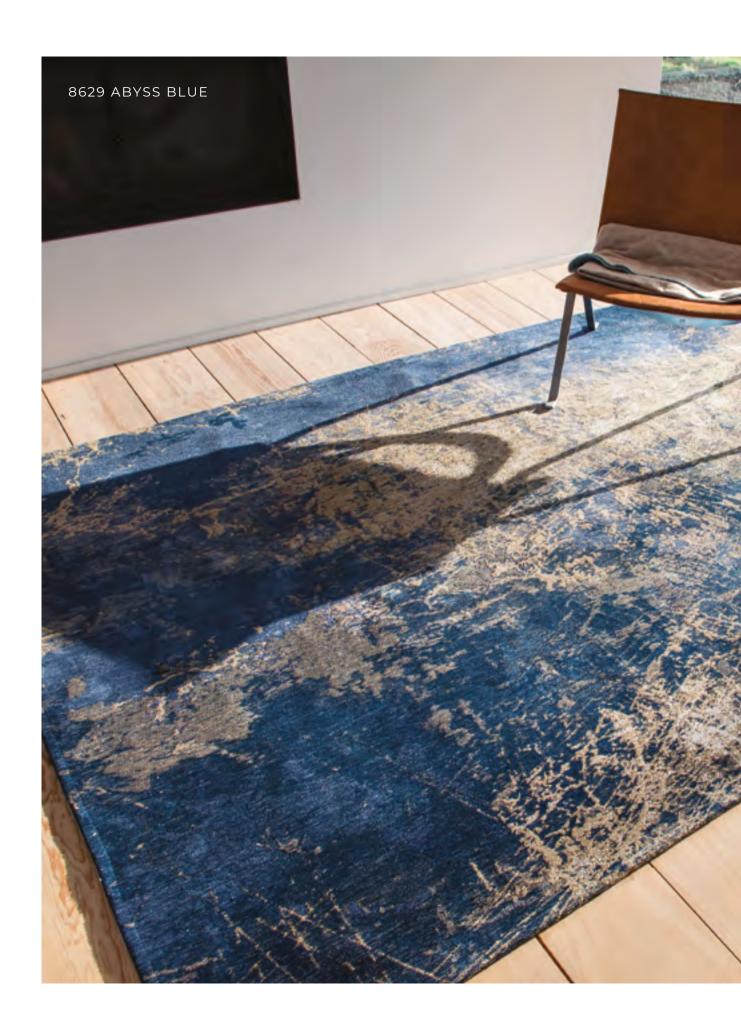

## **CRACKS**

#### MAD MEN COLLECTION

It represents the world below the surface, the deep blue of the abyss, the darkness of the mineshaft with the lode of gold at the bottom, or the far corners of a pinewood forest.

#### 8629 ABYSS BLUE

8723 DARK PINE

# **CRACKS**

#### MAD MEN COLLECTION

8629 ABYSS BLUE

8723 DARK PINE