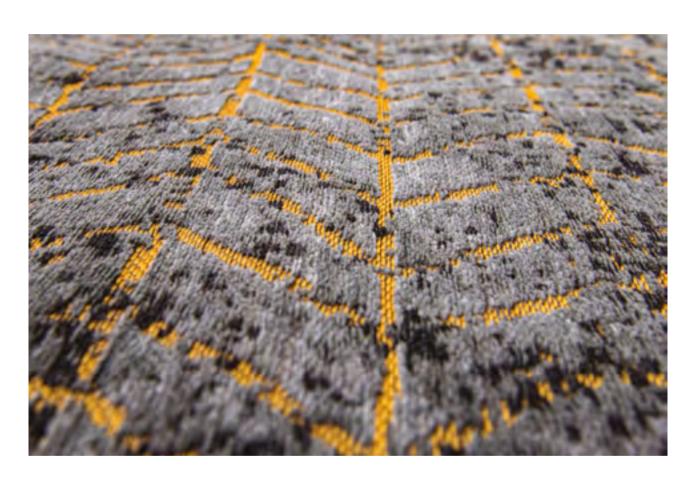

# A bold new generation of material

We're committed to protecting the environment for future generations and so we've taken the step to craft a collection that's more sustainable and which sets us on a path to circularity. With Ecorugs, our Rug Collection 2024 moves to a monomaterial polyester construction.

#### Mono-material

Every part of our Ecorugs is made from polyester. By creating a 100% mono-material construction, we eliminate the need to separate materials and make it easier to recycle Ecorugs at the end of their life.

#### Longer product life

In terms of durability, polyester fibres are stronger and more durable than cotton. In fact, we compared the wear of new Ecorugs with a cotton construction and found that cotton wears out three times more under the same usage. The use of 100% polyester means a longer life for our rugs and less frequent replacement.