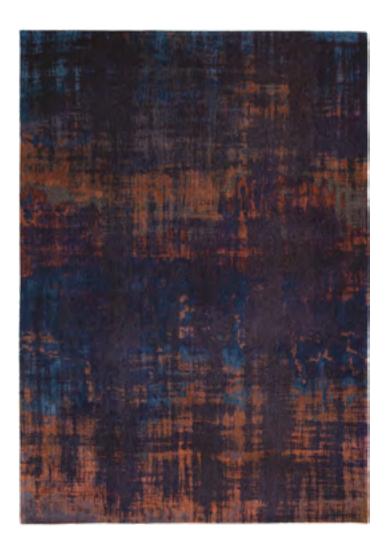

### **DEDALO**

#### MAD MEN COLLECTION

Daedalus is a character from Greek mythology. He is best known as an inventor, sculptor, architect whose most famous work is the labyrinth that housed the Minotaur.

The Dedalo design is an inspiration from the maze idea. The many sutleties of tone, shine and curving shapes form an enigmatic visual labyrinth.

"While meditating on our abode, all parts of it are repeated many times. Every place is another place. With Dedalo, no place is right."

Such is our Dedalo design.

9203 BLUE MARINE

9204 REPUBLIC GREEN

#### 9204 REPUBLIC GREEN

9205 YELLOW SCARAB

## **DEDALO**

#### MAD MEN COLLECTION