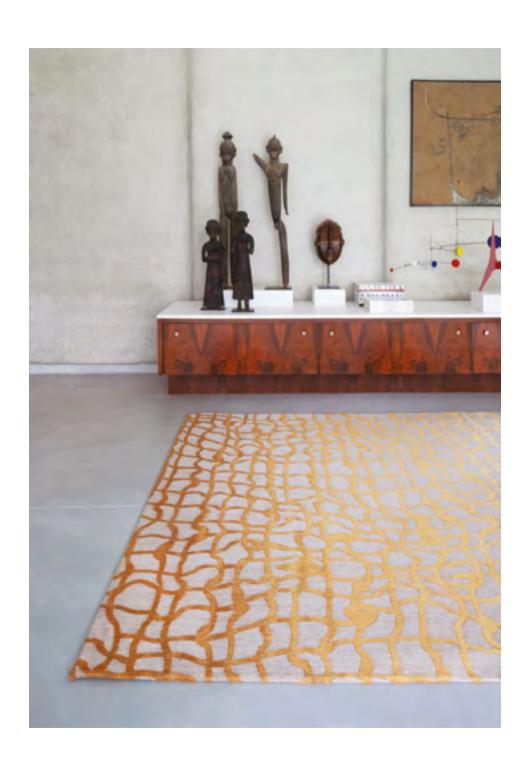

### **DEDALO**

#### MAD MEN COLLECTION

Daedalus is a character from Greek mythology. He is best known as an inventor, sculptor, architect whose most famous work is the labyrinth that housed the Minotaur.

The Dedalo design is an inspiration from the maze idea. The many sutleties of tone, shine and curving shapes form an enigmatic visual labyrinth.

"While meditating on our abode, all parts of it are repeated many times. Every place is another place. With Dedalo, no place is right."

Such is our Dedalo design.

9203 BLUE MARINE

9204 REPUBLIC GREEN

#### 9204 REPUBLIC GREEN

9205 YELLOW SCARAB

## **DEDALO**

#### MAD MEN COLLECTION