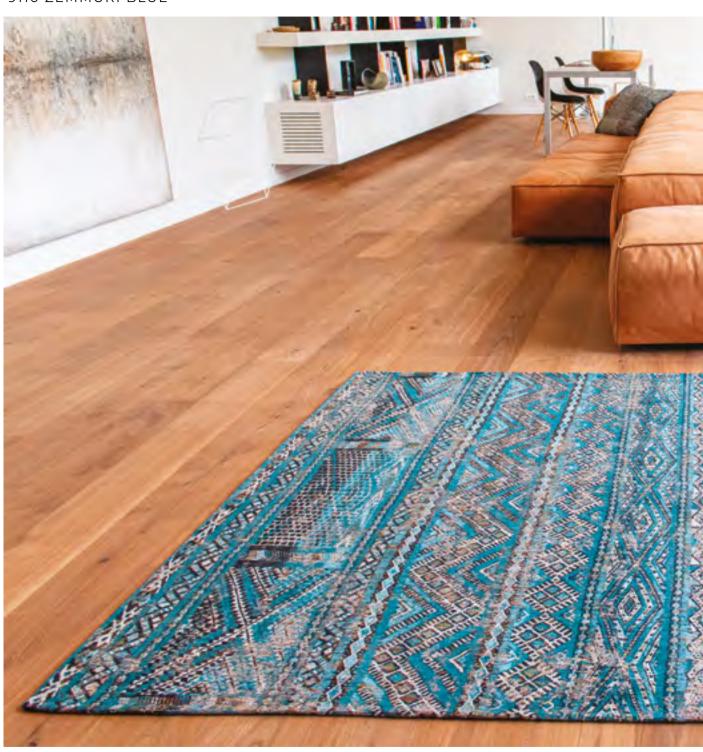

# **KILIM**ANTIQUARIAN COLLECTION

A classic moroccan nomad pattern is highlighted by the use of special yarns : space dyed effects add countless colour nuances and a slightly twisted cream gives extra body and contrast to the pattern.

#### 9110 ZEMMURI BLUE

9113 BLACK RABAT

9114 MEDINA WHITE

9114 MEDINA WHITE

## **KILIM**

### ANTIQUARIAN COLLECTION

9110 ZEMMURI BLUE

9114 MEDINA WHITE

9113 BLACK RABAT

9115 FEZ RED