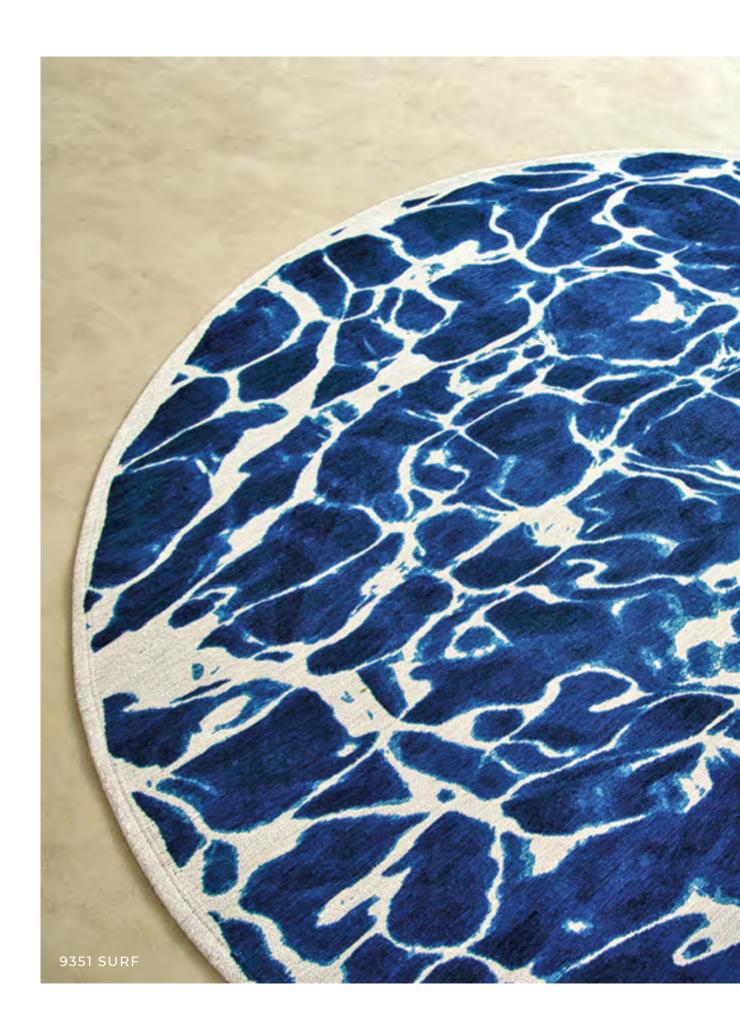

## SWIM

## MEDITATION COLLECTION

Immerse yourself in the world of our Swim rug, inspired by the beauty and fluidity of water. The design concept is based around the cyanotype technique, creating a captivating visual effect.

This rug highlights the interplay of reflections, capturing the magic and brilliance of water. The patterns and shades of color reflect current trends, adding a modern, elegant touch to your interior.

The use of materials is also highlighted in this rug design. The white flamed yarn is adding relief and texture to the whole. This technique adds an extra dimension to the rug, creating a pleasant tactile experience and enhancing its visual appeal.

9351 SURF

9349 SAFFRON

9354 RIVER

9353 GRIT