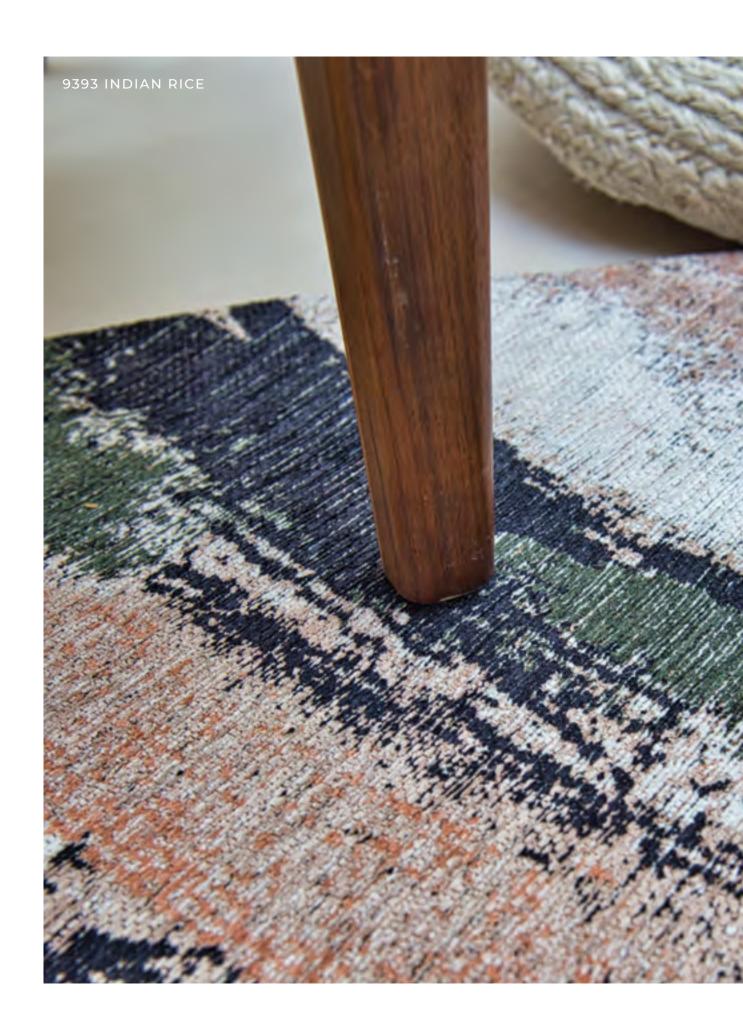

# **FRESQUE**

### **GALLERY COLLECTION**

Let yourself be surprised by the Fresque rug. The bright but natural colors and visible brushstrokes give this rug an artistic and expressive look that leaves plenty of room for imagination.

The design concept is inspired by a children's painting workshop, where spontaneity and free expression have pride of place. The rug appears to be part of a fresco, capturing the energy and movement of a creative gesture.

The colors used are vibrant and joyful, bringing a touch of gaiety and dynamism to your space.

9342 PURPLE GAME

9344 MIDDLE OF

### GALLERY COLLECTION

9342 PURPLE GAME

9344 MIDDLE OF

9393 INDIAN RICE