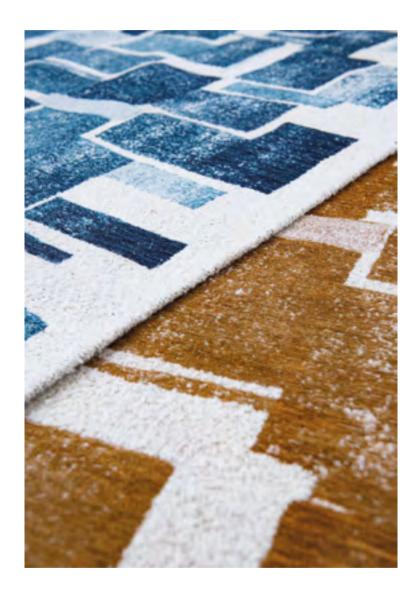

# **COBBLESTONE**

#### CRAFT COLLECTION

The Cobblestone rug will captivate you with its abstract shapes and artistic details.

The design concept is based on indepth graphic research, using stamps and block print techniques to create unique patterns. Gradients of color and varying degrees of print add depth and texture to the rug, while a subtle line links the whole together, creating visual connections that add an extra dimension to the whole.

9346 PEACH PARTY

9348 AMPARO BLUES