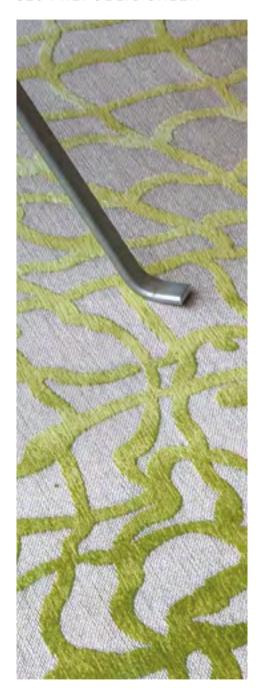

## **BAOBAB**

#### STRUCTURES COLLECTION

The tree symbol of Senegal, to which its inhabitants lend miraculous virtues and magical powers. ...

The spirits of the ancestors are supposed to live in the trunk of these gigantic trees. Baobab takes the African molded forms of the celebrated tree.

The bewitchment of its forms makes it possible to hide the very spirit of a design made of small bark on a trunk whose roots perpetuate African magic.

Such is the Baobab design.

9197 DRY BEIGE

9201 MADAGASCAR GOLD