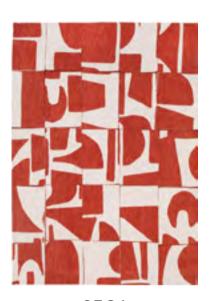

### **PAPERCUT**

#### CRAFT COLLECTION

Don't miss our new Papercut rug, a piece that embodies the modern, deconstructivist aesthetic of the Bauhaus movement. Inspired by the tangram, this rug features printed, cut and deconstructed shapes, which are then skilfully reconstructed.

The Papercut rug is perfectly in keeping with the heritage of the Bauhaus movement, which advocated the fusion of art and craft, and the search for balance between form, colour and functionality. It will bring a touch of the avant-garde and originality to your interior, while reflecting boldness and creativity.