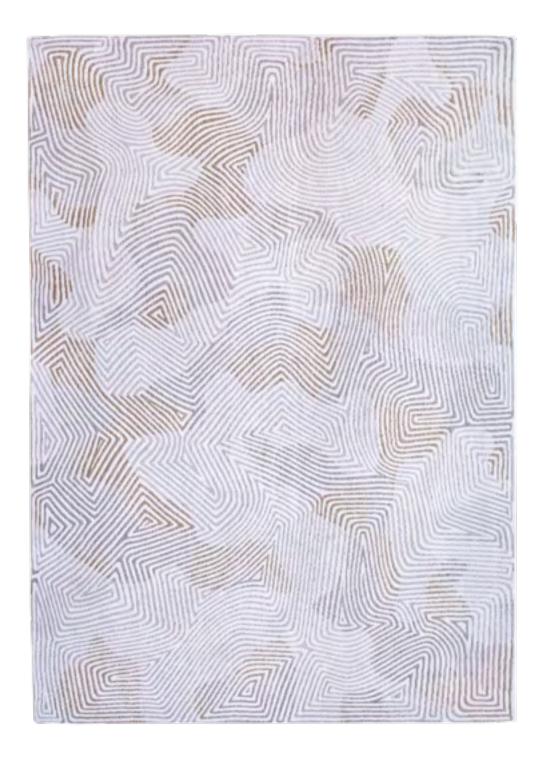

### **DEDALO**

#### MAD MEN COLLECTION

Daedalus is a character from Greek mythology. He is best known as an inventor, sculptor, architect whose most famous work is the labyrinth that housed the Minotaur.

The Dedalo design is an inspiration from the maze idea. The many sutleties of tone, shine and curving shapes form an enigmatic visual labyrinth.

"While meditating on our abode, all parts of it are repeated many times. Every place is another place. With Dedalo, no place is right."

Such is our Dedalo design.

9203 BLUE MARINE

9204 REPUBLIC GREEN

## **DEDALO**

#### MAD MEN COLLECTION