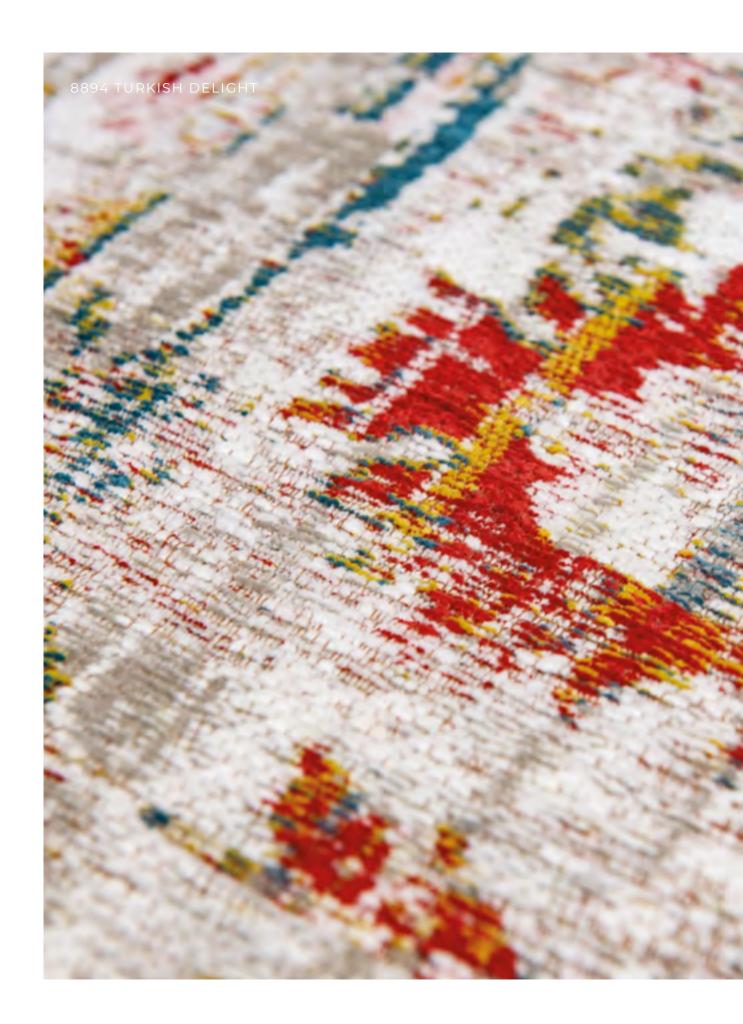

## USHAK ANTIQUARIAN COLLECTION

Ushak is derived from the rug designs made by the Turkish tribe of the same name. They were used a lot in mosques and in churches.

We have used faded colours for this design, as in the later, twentieth century versions.

## **USHAK**

8884 SULEIMAN GREY

8894 TURKISH DELIGHT