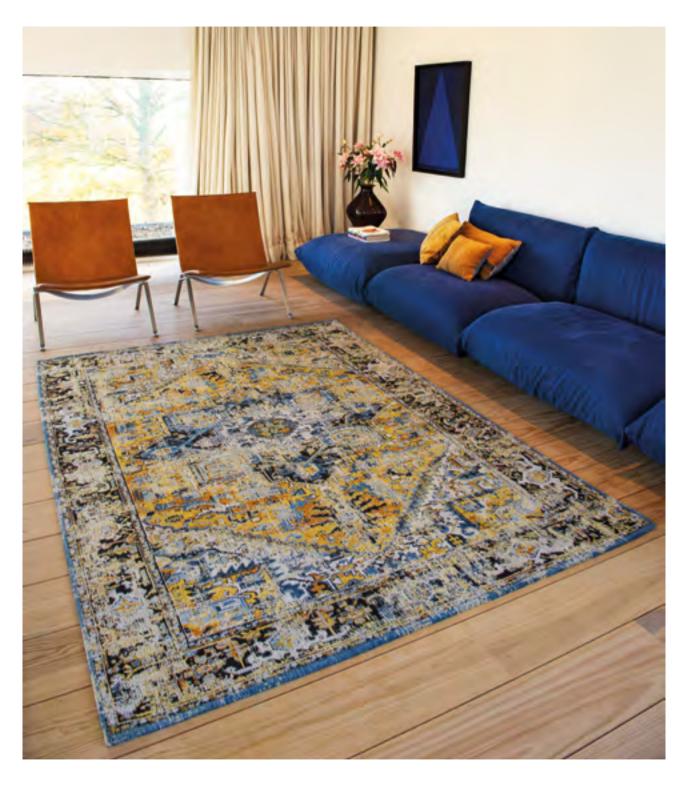

CK RABAT



9115 FEZ RED





## USHAK ANTIQUARIAN COLLECTION

Ushak is derived from the rug designs made by the Turkish tribe of the same name. They were used a lot in mosques and in churches.

We have used faded colours for this design, as in the later, twentieth century versions.







## **USHAK**



8884 SULEIMAN GREY



8894 TURKISH DELIGHT





# HERIZ ANTIQUARIAN COLLECTION

It's like the unexpected trove amongst the confused display at the Antiquarian's.

An old rug showing a familiar. yet almost forgotten pattern. A large central medallion, rosette shaped with a stair patterned perimeter. Palmettes in which the shape of a turtle seems to be suggested.

Boughs, leaved twigs, stalks and flowers, a Heriz, distressed by age and with its origin in Azeri Persia.



8705 SERAY ORANGE



8704 AMIR GOLD







8705 SERAY ORANGE

## HERIZ



8703 CLASSIC BRICK



8704 AMIR GOLD





## **BAKHTIARI**

#### ANTIQUARIAN COLLECTION

The Bakhtiari live in the mountainous part of Khuzistan and Isfahan provinces in Iran. The rug shows a floral diamond pattern in feather shaped frames.

The design was retrieved from the 'Muskabad archives' of Louis De Poortere and given the distressed treatment.



8712 JANISSARY MULTI



9127 FENER



9127 FENER

## BAKHTIARI







9127 FENER





## **HADSCHLU**

#### ANTIQUARIAN COLLECTION

The legendary 782-Hadschlu from Louis De Poortere is re-edited in its flat weave, distressed version. Sometimes called 'The Notary Rug', our Hadschlu has the particularity that it blends into a classic notary study, as elegantly as in a sleek, minimalist yu