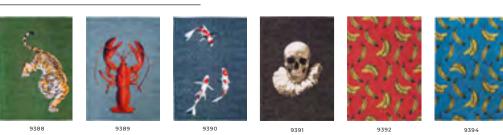

## COLLECTION

A series of quirky, figurative pieces that will add a dose of originality to your home.

Each rug in this collection features unique and iconic motifs.

This collection is a real statement of style and an invitation to get off the beaten track. These pieces are sure to catch the eye and spark lively conversations.

9389 LOBSTER | STEAM RED

9392 BANANA | MIAMI RED

9391 MEMENTO MORI | FUNY BONES

### COLLECTION

9388 TIGER | GREEN ON FIRE

9389 LOBSTER | STEAM RED

9390 KOI | JAPANESE POND

9391 MEMENTO MORI | FUNNY BONES

BANANA | MIAMI RED

BANANA | CALIFORNIA BLUE