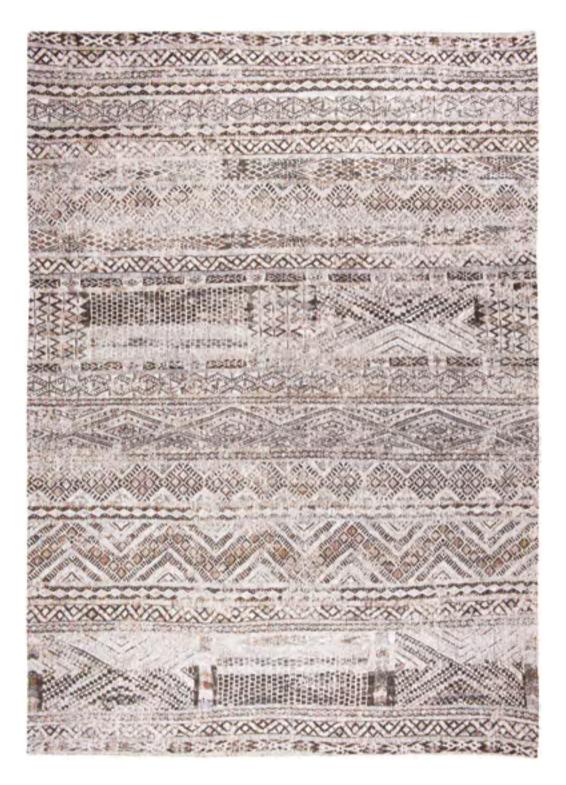

# **KILIM**ANTIQUARIAN COLLECTION

A classic moroccan nomad pattern is highlighted by the use of special yarns : space dyed effects add countless colour nuances and a slightly twisted cream gives extra body and contrast to the pattern.

## **KILIM**

### ANTIQUARIAN COLLECTION

9110 ZEMMURI BLUE

9114 MEDINA WHITE

9113 BLACK RABAT

9115 FEZ RED