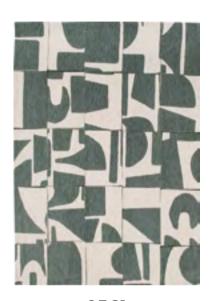

### **PAPERCUT**

#### CRAFT COLLECTION

Don't miss our new Papercut rug, a piece that embodies the modern, deconstructivist aesthetic of the Bauhaus movement. Inspired by the tangram, this rug features printed, cut and deconstructed shapes, which are then skilfully reconstructed.

The Papercut rug is perfectly in keeping with the heritage of the Bauhaus movement, which advocated the fusion of art and craft, and the search for balance between form, colour and functionality. It will bring a touch of the avant-garde and originality to your interior, while reflecting boldness and creativity.