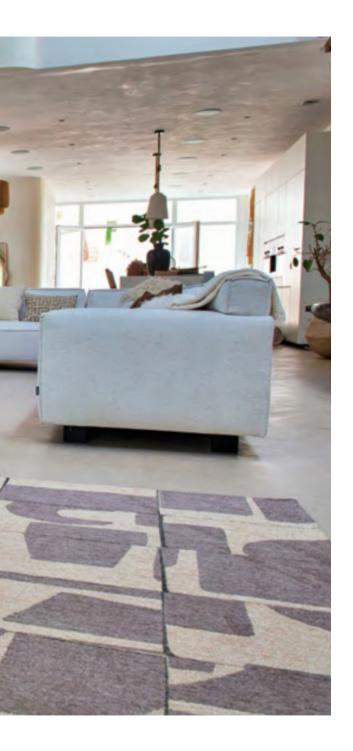

### **PAPERCUT**

#### CRAFT COLLECTION

Don't miss our new Papercut rug, a piece that embodies the modern, deconstructivist aesthetic of the Bauhaus movement. Inspired by the tangram, this rug features printed, cut and deconstructed shapes, which are then skilfully reconstructed.

The Papercut rug is perfectly in keeping with the heritage of the Bauhaus movement, which advocated the fusion of art and craft, and the search for balance between form, colour and functionality. It will bring a touch of the avant-garde and originality to your interior, while reflecting boldness and creativity.

#### CRAFT COLLECTION

9358 CAMPANULA

9361 SEA SPRAY

9364 RUST

STRING

9367 CURRY