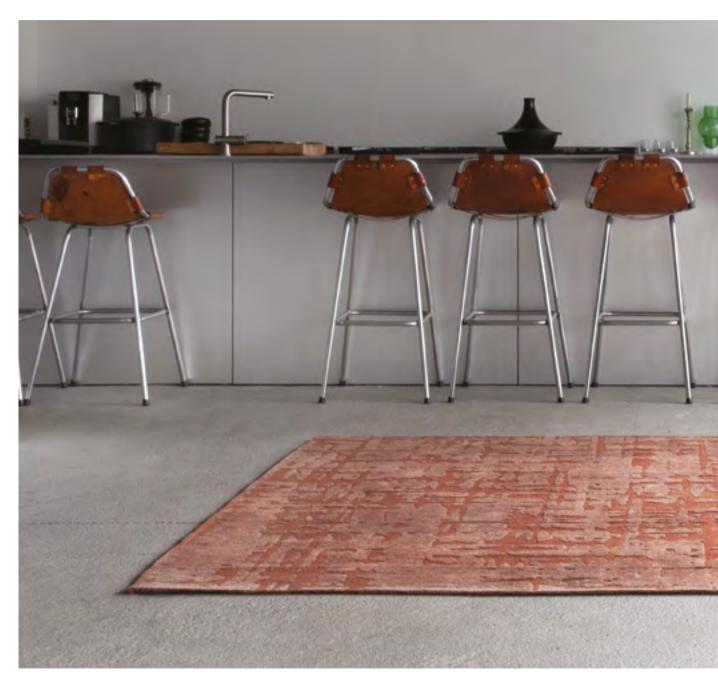

## **BAOBAB**

#### STRUCTURES COLLECTION

The tree symbol of Senegal, to which its inhabitants lend miraculous virtues and magical powers. ...

The spirits of the ancestors are supposed to live in the trunk of these gigantic trees. Baobab takes the African molded forms of the celebrated tree.

The bewitchment of its forms makes it possible to hide the very spirit of a design made of small bark on a trunk whose roots perpetuate African magic.

Such is the Baobab design.

9197 DRY BEIGE

9201 MADAGASCAR GOLD

#### STRUCTURES COLLECTION

9197 DRY BEIGE

9198 TSINGY OYSTER

9199 ZA COPPER

9201 MADAGASCAR GOLD

9200 BLACK WATER

9202 PERRIER'S GREEN