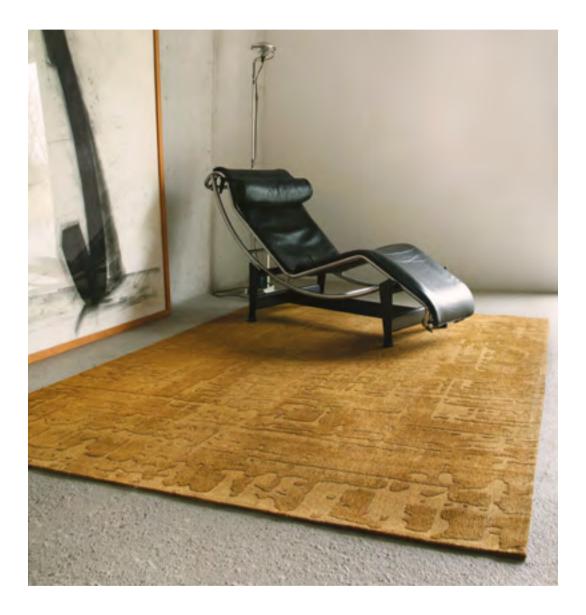

#### Collection 2024

Our Collection 2024 embodies the balance between exquisite textures and sublime colours, transporting you to a world where beauty of details and materials are combined with a palette of soft, natural colours.

In this collection, we emphasise texture: every detail is carefully thought out to create unique visual effects. Disordered weaves disturb the surface for a striking relief that's sure to captivate. From flamed to loop pile yarns, each element is carefully considered to bring meaning and life to our creations.

Our rugs are works of art and have been designed with the same quest for perfection. They have been worked on as both images and materials to create a harmony between aesthetics and touch. Each style tells a story, a sensory journey where patterns and textures blend to create a unique experience.

As for colours, we opt for natural shades and dyes to bring an unmistakable quality. Colourful and soft, they echo the vivid beauty of nature and bring a touch of serenity to your home.