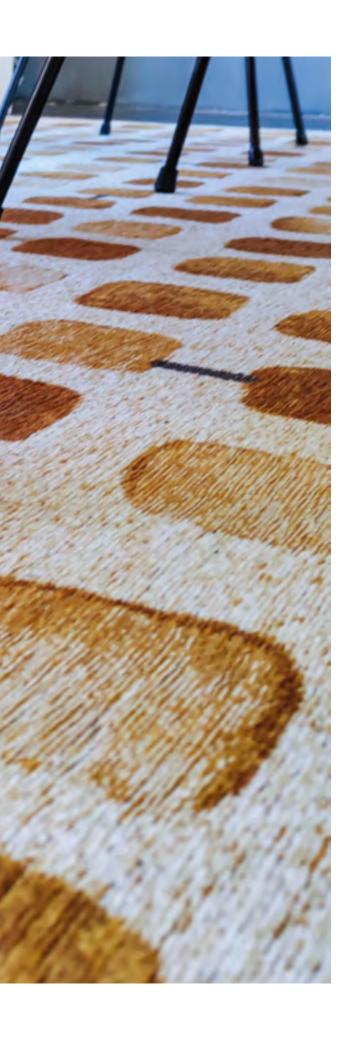

# **COBBLESTONE**

#### CRAFT COLLECTION

The Cobblestone rug will captivate you with its abstract shapes and artistic details.

The design concept is based on indepth graphic research, using stamps and block print techniques to create unique patterns. Gradients of color and varying degrees of print add depth and texture to the rug, while a subtle line links the whole together, creating visual connections that add an extra dimension to the whole.