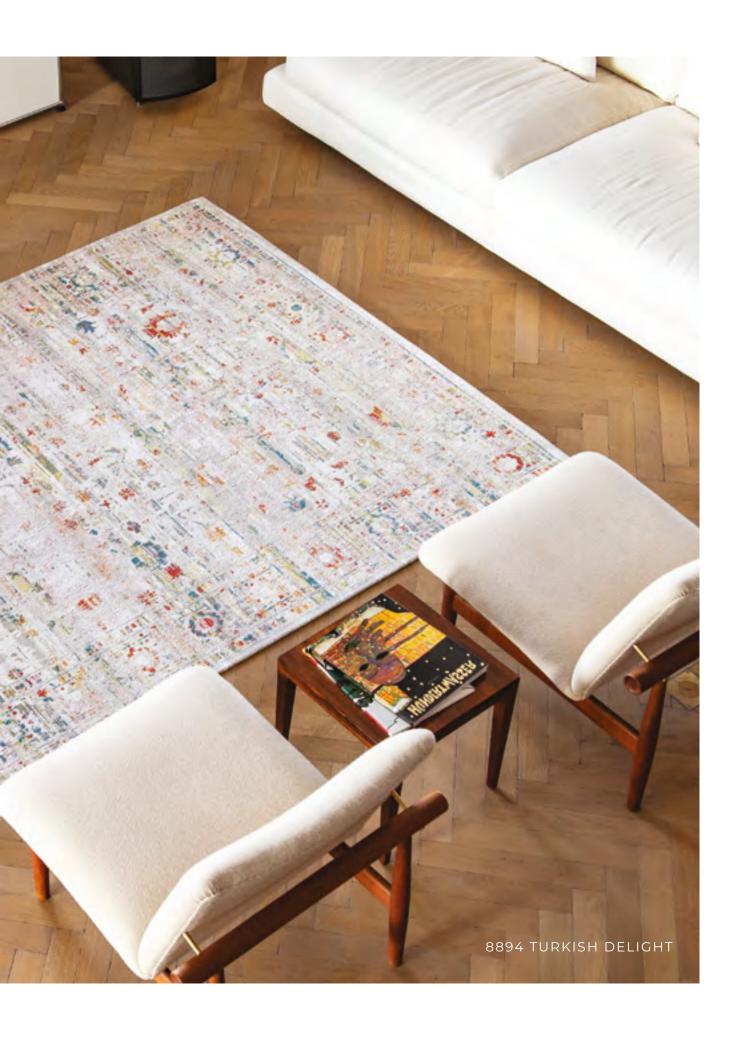

## USHAK ANTIQUARIAN COLLECTION

Ushak is derived from the rug designs made by the Turkish tribe of the same name. They were used a lot in mosques and in churches.

We have used faded colours for this design, as in the later, twentieth century versions.

## **USHAK**

8884 SULEIMAN GREY

8894 TURKISH DELIGHT