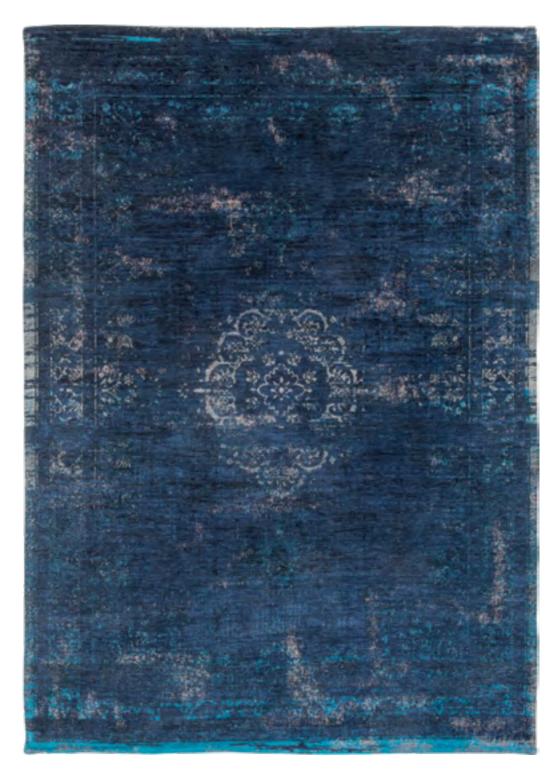

## **MEDALLION**

#### FADING WORLD COLLECTION

The central pattern or medallion of this rug is an ancient classic.

Weaving in distressed areas and the

Weaving in distressed areas and the erasing of pattern sections in this design allows you to incorporate a piece of history in your home.

While the addition of vibrant colour accents make the rugs both contemporary and stylish.

#### 9067 SALMON

9145 SPRING MOSS

8254 BLUE NIGHT

8383 SALT & PEPPER

8263 MINERAL BLACK

8261 PINK FLASH

9148 STONE

### FADING WORLD COLLECTION

8254

8255 BLUE NIGHT GREY TURQUOISE GREY EBONY

8257

8258 JADE

8259 JADE OYSTER

8260 SCARLET

8261 PINK FLASH