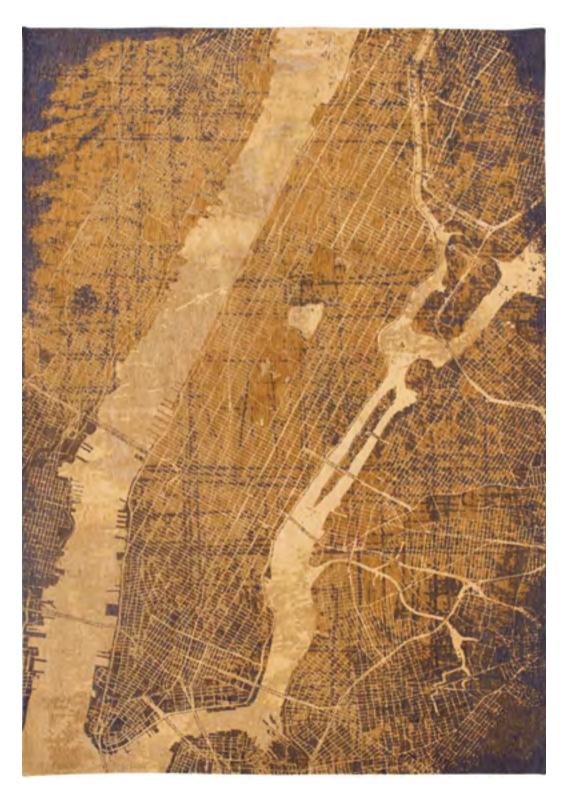

#### COLLECTION

Inspired by aerial views, this unique design combines a mysterious aesthetic with transparency, evoking the spellbinding atmosphere of old maps.

Cities stands out for its graphic character, going beyond the simple informative aspect to offer an arty visual experience.

Each city has been carefully selected to represent a distinct style and atmosphere, creating a unique link with the city in question.

9315 NEW YORK | GATSBY GOLD

9314 TOKYO | CONDUCTIVE BLUE

9323 AMSTERDAM | ORANGE CUT