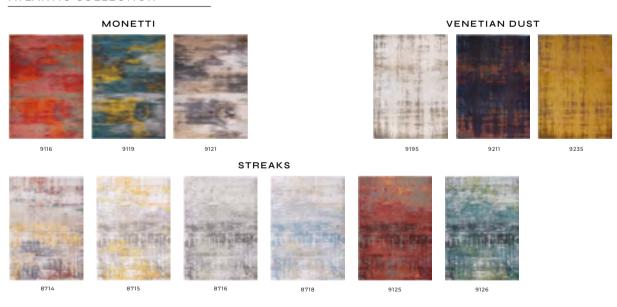

## MONETTI ATLANTIC COLLECTION

A 'blurred' design inspired by Claude Monet and more contemporary artists. Nymphea Blue. Giverny Beige or Hibiscus Red give you an idea of the hues

#### 9121 GIVERNY BEIGE

## MONETTI

#### ATLANTIC COLLECTION

9119 NYMPHEA BLUE

9121 GIVERNY BEIGE

## **VENETIAN DUST**

#### ATLANTIC COLLECTION

It is impossible to be silent when seeing
Venice. The ancestral city is an oasis of beauty
and remains inexorably anchored in the past.
The ashy colors and mystical designs have been
affected by time leaving admirers to dream of
unparalleled craftsmanship magic.

The dust of Venice is a sign of an age of magnificence. Our Venetian dust rugs could have been found in a reliquary crate in a mysterious attic alongside a canal with dark green waters.

Its golden colors, darkened by time mark the elegance that even time cannot blur.

Such is our Venetian Dust design.

9211 SUNSET BLUE

9235 RIALTO GOLD

#### ATLANTIC COLLECTION

9195 PADUA BEIGE

9211 SUNSET BLUE

9232 GONDOLA BROWN

9235 RIALTO GOLD

## **STREAKS**

#### ATLANTIC COLLECTION

Another bestselling design. Inspired by modern art. The sandy shores of New Jersey and Long Island are whipped by the winter gales.

Designing ripples and streaks in the sand as if they were abstract paintings.

Over a century of skill and craftsmanship is woven ino every rug we produce. Woven on J acquard looms with cotton chenille yarns. Each beautiful rug has multiple layers of texture.

Distressed areas and intricate stitching detail to give a true vintage look.

8715 SEA BRIGHT SUNNY

9126 GLEN COVE

8716 CONEY GREY

9125 NASSAU RED

### ATLANTIC COLLECTION

8714
MONTAUK MULTI

8715 SEA BRIGHT SUNNY

8716 CONEY GREY

8718 LONG ISLAND BLUE

9125 NASSAU RED

9126 GLEN COVE